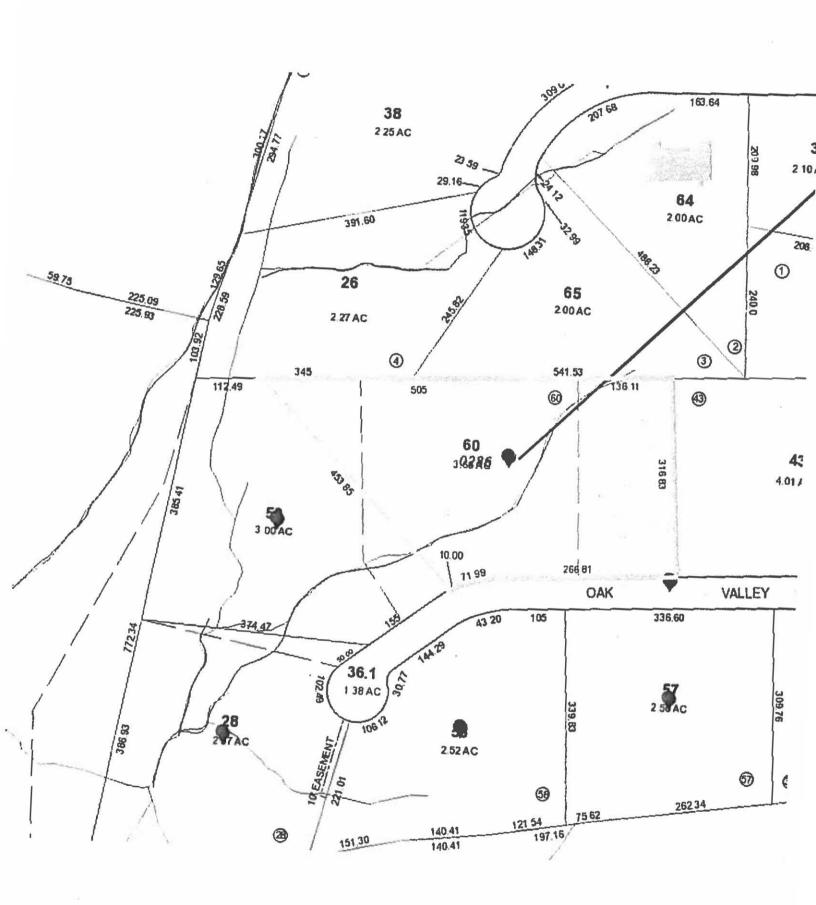

Forwarding correspondence received from the Twon/Village of Harrison requesting the removal of a parcel of property, 9 Oak Valley Lane, Harrison, from the Blind Brook Sewer District.

COMMITTEE REFERRAL: COMMITTEES ON BUDGET & APPROPRIATIONS, PUBLIC WORKS & TRANSPORTATION AND ENVIRONMENT, ENERGY & CLIMATE

2022-439 HON. NANCY E. BARR - Sewer District Removal - 15 Oak Valley Lane, Harrison

Forwarding correspondence received from the Town/Village of Harrison requesting the removal of a parcel of property, 15 Oak Valley Lane, Harrison, from the Blind Brook Sewer District.

2022-441 HON. NANCY E. BARR - Sewer District Removal - 5 Oak Valley Lane, Harrison

Forwarding correspondence received from the Town/Village of Harrison requesting the removal of a parcel of property, 5 Oak Valley Lane, Harrison, from the Blind Brook Sewer District.

COMMITTEE REFERRAL: COMMITTEES ON BUDGET & APPROPRIATIONS, PUBLIC WORKS & TRANSPORTATION AND ENVIRONMENT, ENERGY & CLIMATE

2022-442 HON. NANCY E. BARR - Sewer District Removal - 8 Oak Valley Lane, Harrison

Forwarding correspondence received from the Town/Village of Harrison requesting the removal of a parcel of property, 8 Oak Valley Lane, Harrison, from the Blind Brook Sewer District.

COMMITTEE REFERRAL: COMMITTEES ON BUDGET & APPROPRIATIONS, PUBLIC WORKS & TRANSPORTATION AND ENVIRONMENT, ENERGY & CLIMATE