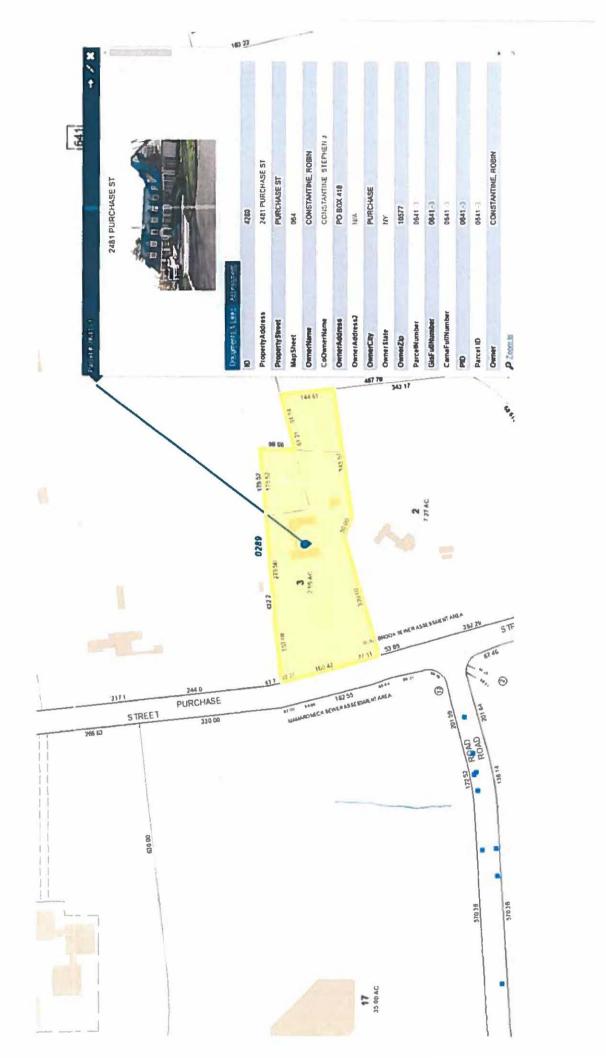

COMMITTEE REFERRAL: COMMITTEES ON BUDGET & APPROPRIATIONS, PUBLIC WORKS & TRANSPORTATION AND ENVIRONMENT, ENERGY & CLIMATE

2022-436 HON. NANCY E. BARR - Sewer District Removal - 2481 Purchase Street, Harrison

Forwarding correspondence received from the Town/Village of Harrison requesting the removal of a parcel of property, 2481 Purchase Street, Harrison, from the Blind Brook Sewer District.

COMMITTEE REFERRAL: COMMITTEES ON BUDGET & APPROPRIATIONS, PUBLIC WORKS & TRANSPORTATION AND ENVIRONMENT, ENERGY & CLIMATE