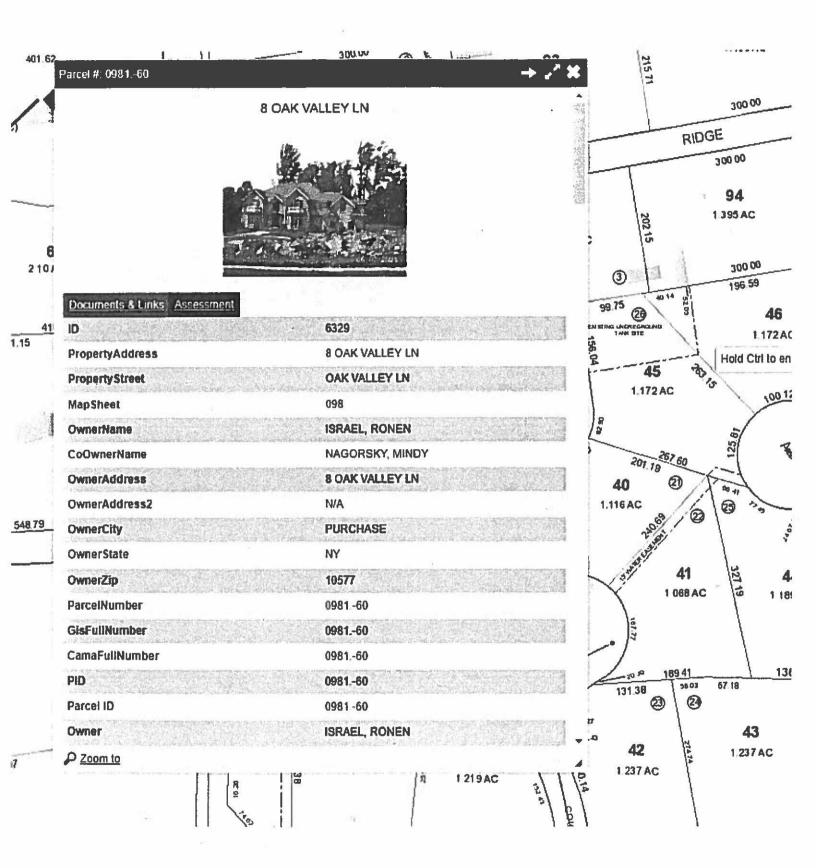

Forwarding correspondence received from the Twon/Village of Harrison requesting the removal of a parcel of property, 9 Oak Valley Lane, Harrison, from the Blind Brook Sewer District.

COMMITTEE REFERRAL: COMMITTEES ON BUDGET & APPROPRIATIONS, PUBLIC WORKS & TRANSPORTATION AND ENVIRONMENT, ENERGY & CLIMATE