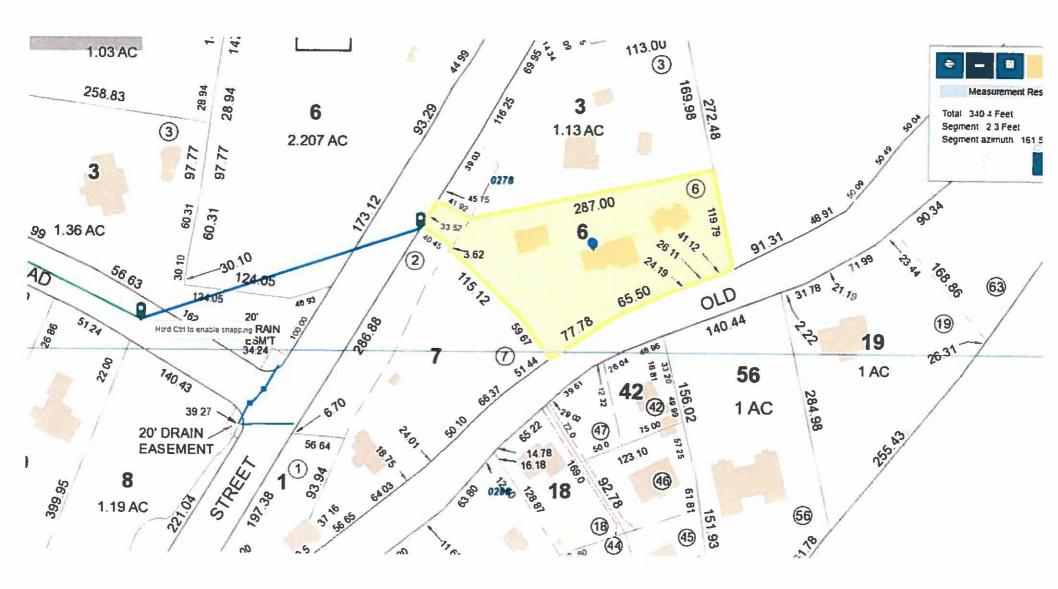

A. The identification of the property presently within the Saw Mill Sewer District and to be removed is contained on the attached Town Resolution of the Town of Mount Pleasant, Request for Removal from the Saw Mill Valley Sanitary Sewer District as prepared by the Mount Pleasant Town Clerk. The Town of Mount Pleasant is petitioning to remove said property from the Saw Mill Valley Sewer District. The property to be removed is known as 625 Chappaqua Road, Section 91.17, Block 1, Lot 6.

#### RESOLUTION NO. - 2022

RESOLVED, that this Board hold a public hearing on the proposed modification to the Saw Mill Valley Sanitary Sewer District by the removal of one (1) parcel of property located in the Town of Mt. Pleasant, more particularly described by street address and tax map designation as 625 Chappaqua Road, Section 91.17, Block 1, Lot 6, pursuant to Section 237.131 of the Laws of Westchester County. The Public Hearing will be held at m. on the day of , 2022 in the Chambers of the Board of Legislators, 8th floor, Michaelian Office Building, White Plains, New York. The Clerk of the Board shall cause notice of the time and date of such hearing to be published at least once in one or more newspapers published in the County of Westchester and selected by the Clerk of the Board for that purpose in the manner and time required by law. Such notice shall be substantially in the form attached hereto.

#### PUBLIC NOTICE

NOTICE OF HEARING: MODIFICATION TO THE SAW MILL VALLEY SANITARY SEWER DISTRICT BY THE REMOVAL OF ONE (1) PARCEL OF PROPERTY IN THE TOWN OF MT. PLEASANT; NOTICE IS HEREBY GIVEN THAT A PUBLIC HEARING WILL BE HELD BY THE BOARD OF LEGISLATORS OF WESTCHESTER COUNTY ON THE DAY OF , 2022 AT .M. IN THE CHAMBERS OF THE WESTCHESTER COUNTY BOARD OF LEGISLATORS, 8TH FLOOR, 148 MARTINE AVENUE, WHITE PLAINS, NEW YORK FOR THE PURPOSE OF HEARING PERSONS OR PARTIES INTERESTED IN THE REMOVAL FROM THE SAW MILL VALLEY SANITARY SEWER DISTRICT OF LAND IN THE TOWN OF MT. PLEASANT IN ACCORDANCE WITH THE FEASIBILITY REPORT OF THE COMMISSIONER OF ENVIRONMENTAL FACILITIES, DATED JUNE 23, 2022, BY STREET ADDRESS AND TAX MAP DESIGNATION AS FOLLOWS:

625 CHAPPAQUA ROAD, SECTION 91.17, BLOCK 1, LOT 6; and

A COPY OF THE REPORT AND MAP PREPARED BY THE COMMISSIONER OF ENVIRONMENTAL FACILITIES IS ON FILE IN THE OFFICE OF THE CLERK OF THE BOARD OF LEGISLATORS AND MAY BE INSPECTED THERE BY ANY INTERESTED PARTY DURING BUSINESS HOURS.