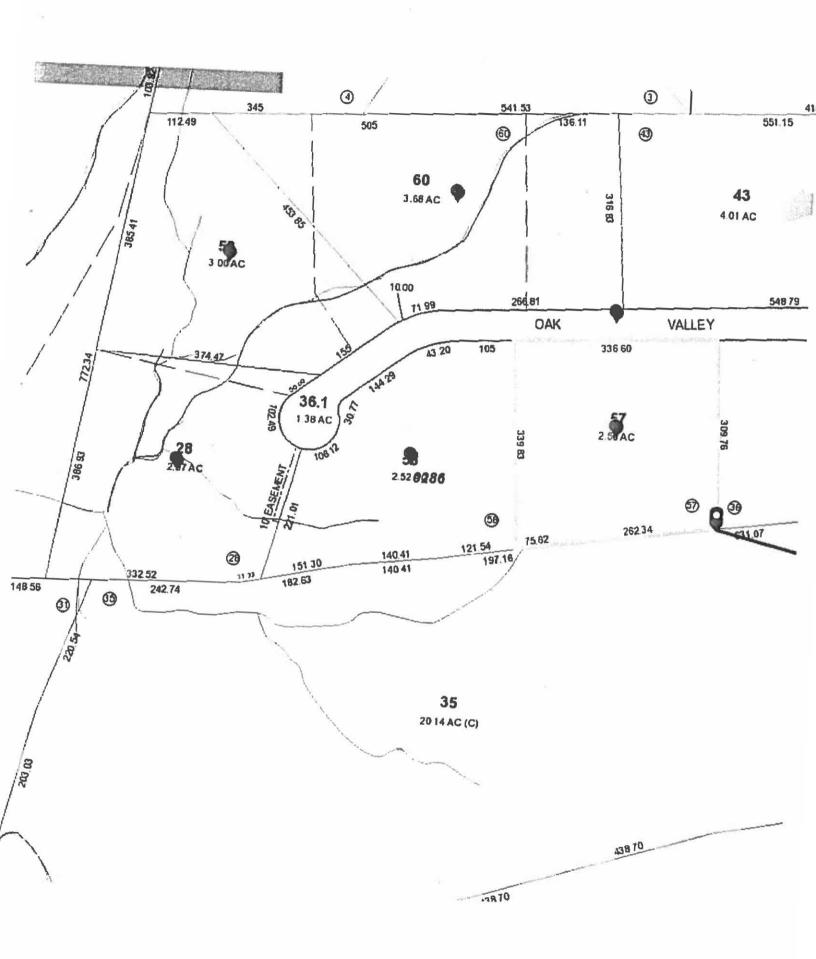

2022-437 HON. NANCY E. BARR - Sewer District Removal - 10 Kenilworth Lane, Harrison

Forwarding correspondence received from the Town/Village of Harrison requesting the removal of a parcel of property, 10 Kenilworth Lane, Harrison, from the Blind Brook Sewer District.

COMMITTEE REFERRAL: COMMITTEES ON BUDGET & APPROPRIATIONS, PUBLIC WORKS & TRANSPORTATION AND ENVIRONMENT, ENERGY & CLIMATE

2022-438 HON. NANCY E. BARR - Sewer District Removal - 9 Oak Valley Lane, Harrison

Forwarding correspondence received from the Twon/Village of Harrison requesting the removal of a parcel of property, 9 Oak Valley Lane, Harrison, from the Blind Brook Sewer District.

COMMITTEE REFERRAL: COMMITTEES ON BUDGET & APPROPRIATIONS, PUBLIC WORKS & TRANSPORTATION AND ENVIRONMENT, ENERGY & CLIMATE