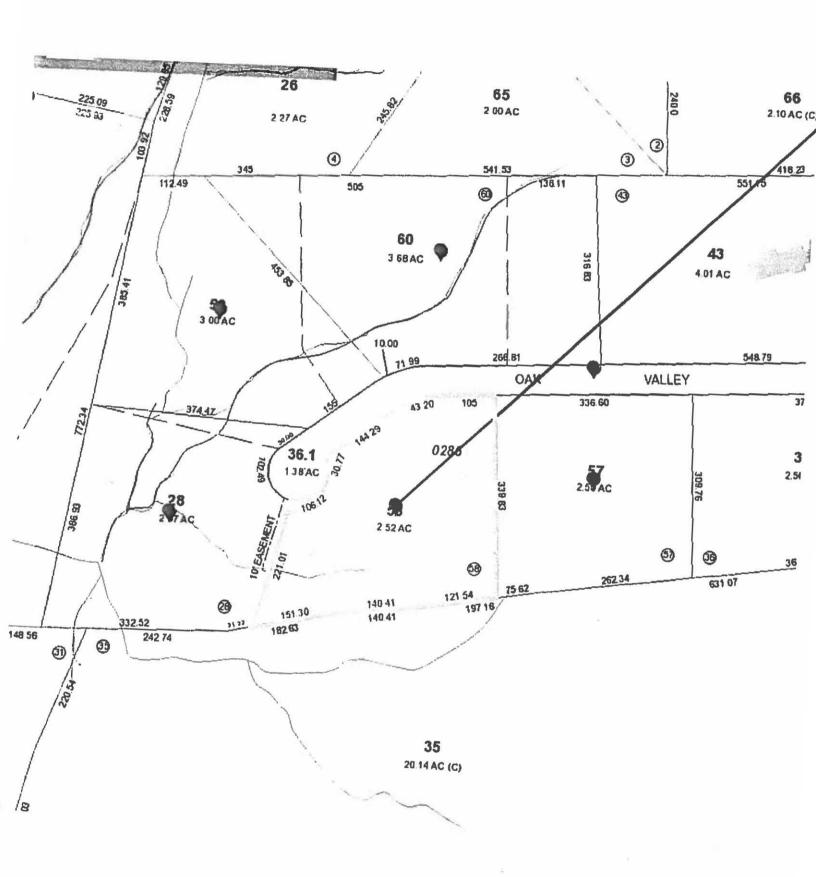

COMMITTEE REFERRAL: COMMITTEES ON BUDGET & APPROPRIATIONS, PUBLIC WORKS & TRANSPORTATION AND ENVIRONMENT, ENERGY & CLIMATE

2022-438 HON. NANCY E. BARR - Sewer District Removal - 9 Oak Valley Lane, Harrison

Forwarding correspondence received from the Twon/Village of Harrison requesting the removal of a parcel of property, 9 Oak Valley Lane, Harrison, from the Blind Brook Sewer District.

COMMITTEE REFERRAL: COMMITTEES ON BUDGET & APPROPRIATIONS, PUBLIC WORKS & TRANSPORTATION AND ENVIRONMENT, ENERGY & CLIMATE