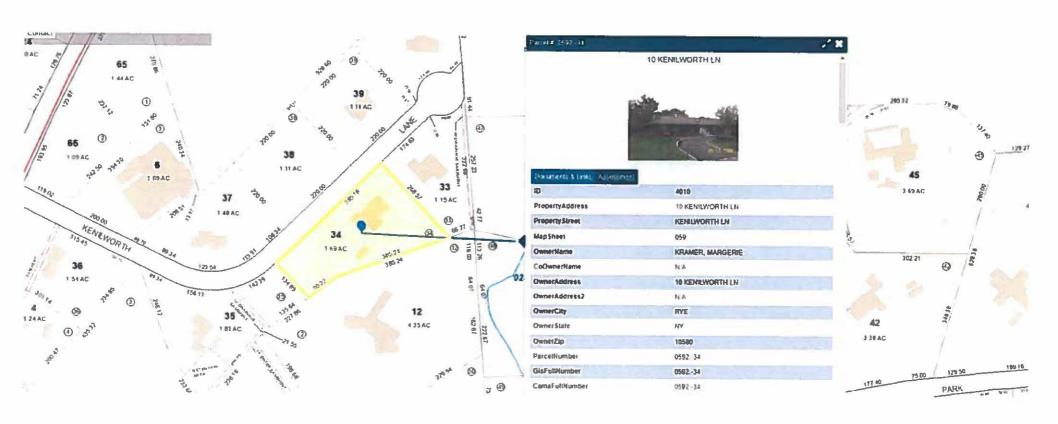

2022-437 HON. NANCY E. BARR - Sewer District Removal - 10 Kenilworth Lane, Harrison

Forwarding correspondence received from the Town/Village of Harrison requesting the removal of a parcel of property, 10 Kenilworth Lane, Harrison, from the Blind Brook Sewer District.

COMMITTEE REFERRAL: COMMITTEES ON BUDGET & APPROPRIATIONS, PUBLIC WORKS & TRANSPORTATION AND ENVIRONMENT, ENERGY & CLIMATE

2022-438 HON. NANCY E. BARR - Sewer District Removal - 9 Oak Valley Lane, Harrison