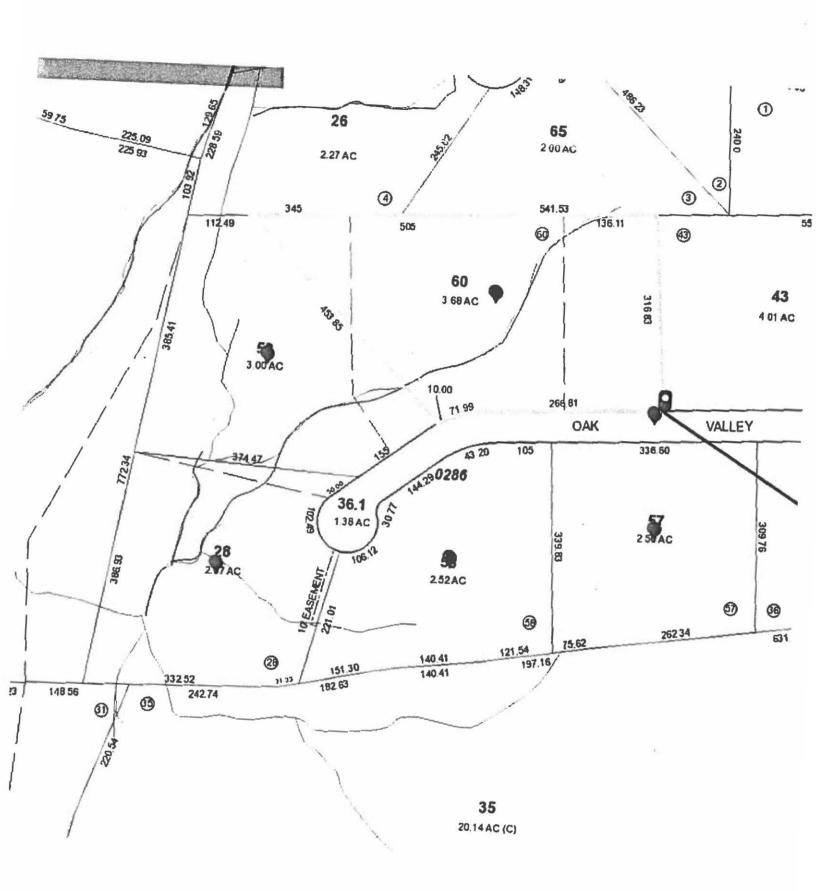

Forwarding correspondence received from the Twon/Village of Harrison requesting the removal of a parcel of property, 9 Oak Valley Lane, Harrison, from the Blind Brook Sewer District.

COMMITTEE REFERRAL: COMMITTEES ON BUDGET & APPROPRIATIONS, PUBLIC WORKS & TRANSPORTATION AND ENVIRONMENT, ENERGY & CLIMATE

2022-439 HON. NANCY E. BARR - Sewer District Removal - 15 Oak Valley Lane, Harrison

Forwarding correspondence received from the Town/Village of Harrison requesting the removal of a parcel of property, 15 Oak Valley Lane, Harrison, from the Blind Brook Sewer District.

2022-441 HON. NANCY E. BARR - Sewer District Removal - 5 Oak Valley Lane, Harrison

Forwarding correspondence received from the Town/Village of Harrison requesting the removal of a parcel of property, 5 Oak Valley Lane, Harrison, from the Blind Brook Sewer District.

COMMITTEE REFERRAL: COMMITTEES ON BUDGET & APPROPRIATIONS, PUBLIC WORKS & TRANSPORTATION AND ENVIRONMENT, ENERGY & CLIMATE

2022-442 HON. NANCY E. BARR - Sewer District Removal - 8 Oak Valley Lane, Harrison

Forwarding correspondence received from the Town/Village of Harrison requesting the removal of a parcel of property, 8 Oak Valley Lane, Harrison, from the Blind Brook Sewer District.

COMMITTEE REFERRAL: COMMITTEES ON BUDGET & APPROPRIATIONS, PUBLIC WORKS & TRANSPORTATION AND ENVIRONMENT, ENERGY & CLIMATE