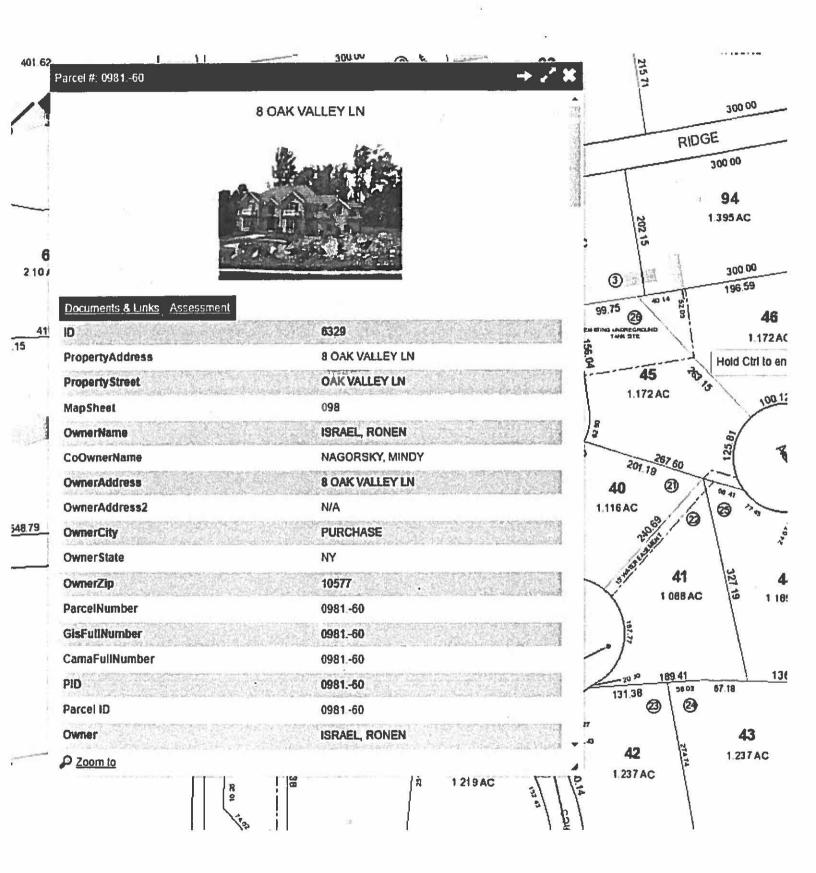

Forwarding correspondence received from the Twon/Village of Harrison requesting the removal of a parcel of property, 9 Oak Valley Lane, Harrison, from the Blind Brook Sewer District.

COMMITTEE REFERRAL: COMMITTEES ON BUDGET & APPROPRIATIONS, PUBLIC WORKS & TRANSPORTATION AND ENVIRONMENT, ENERGY & CLIMATE