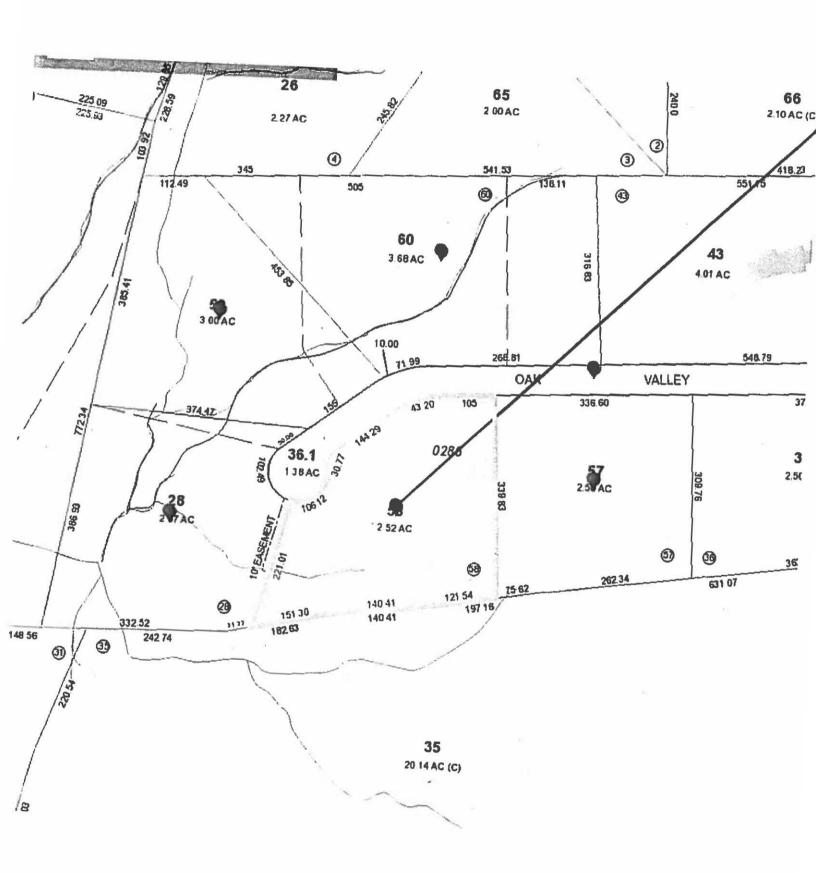

COMMITTEE REFERRAL: COMMITTEES ON BUDGET & APPROPRIATIONS, PUBLIC WORKS & TRANSPORTATION AND ENVIRONMENT, ENERGY & CLIMATE

2022-438 HON. NANCY E. BARR - Sewer District Removal - 9 Oak Valley Lane, Harrison

Forwarding correspondence received from the Twon/Village of Harrison requesting the removal of a parcel of property, 9 Oak Valley Lane, Harrison, from the Blind Brook Sewer District.

COMMITTEE REFERRAL: COMMITTEES ON BUDGET & APPROPRIATIONS, PUBLIC WORKS & TRANSPORTATION AND ENVIRONMENT, ENERGY & CLIMATE