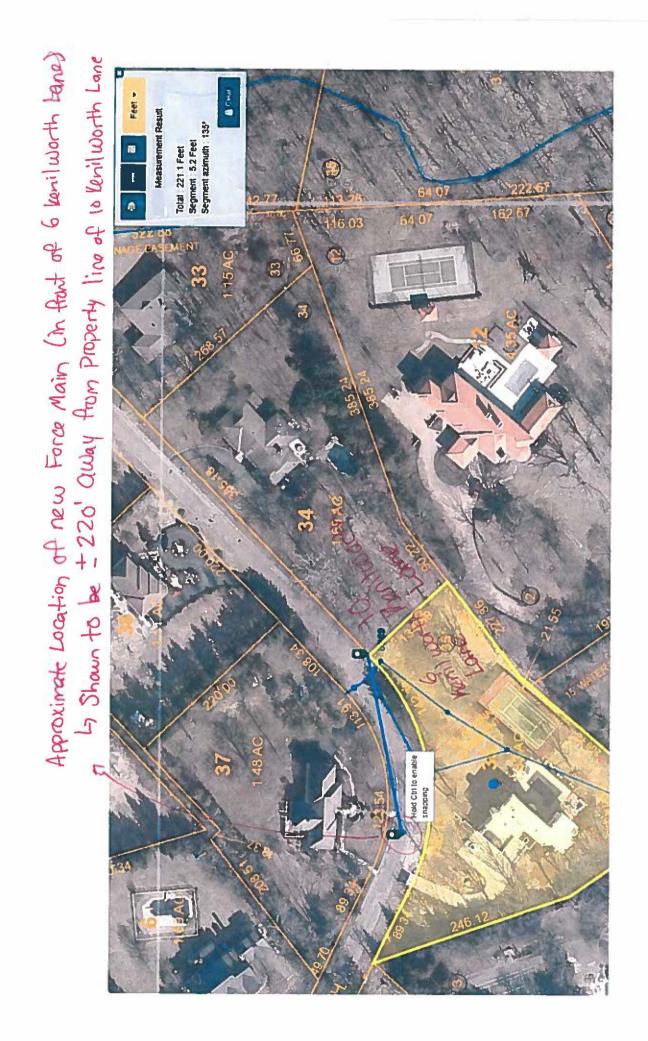

2022-437 HON. NANCY E. BARR - Sewer District Removal - 10 Kenilworth Lane, Harrison

Forwarding correspondence received from the Town/Village of Harrison requesting the removal of a parcel of property, 10 Kenilworth Lane, Harrison, from the Blind Brook Sewer District.

COMMITTEE REFERRAL: COMMITTEES ON BUDGET & APPROPRIATIONS, PUBLIC WORKS & TRANSPORTATION AND ENVIRONMENT, ENERGY & CLIMATE

2022-438 HON. NANCY E. BARR - Sewer District Removal - 9 Oak Valley Lane, Harrison