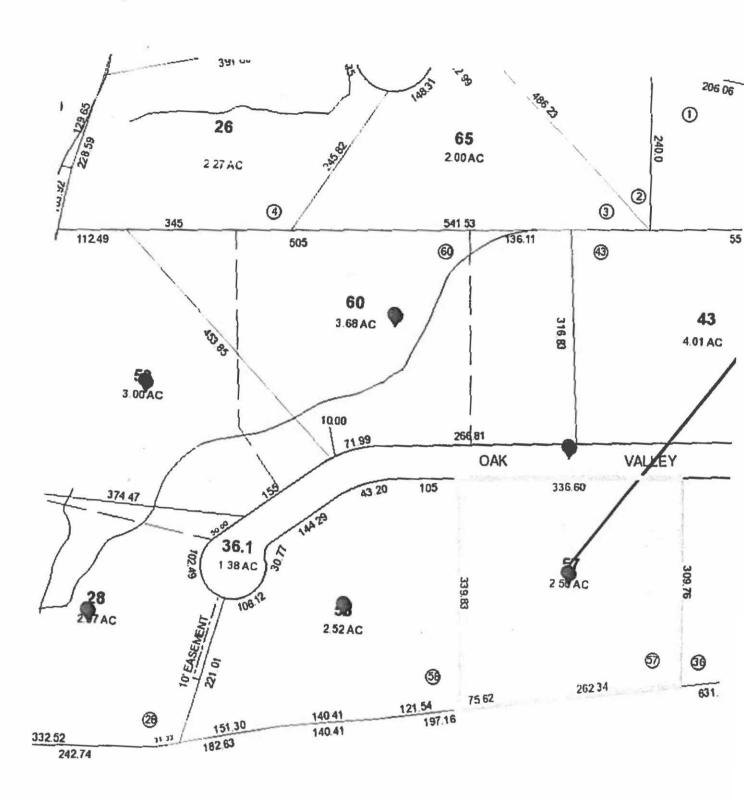

2022-441 HON. NANCY E. BARR - Sewer District Removal - 5 Oak Valley Lane, Harrison

Forwarding correspondence received from the Town/Village of Harrison requesting the removal of a parcel of property, 5 Oak Valley Lane, Harrison, from the Blind Brook Sewer District.