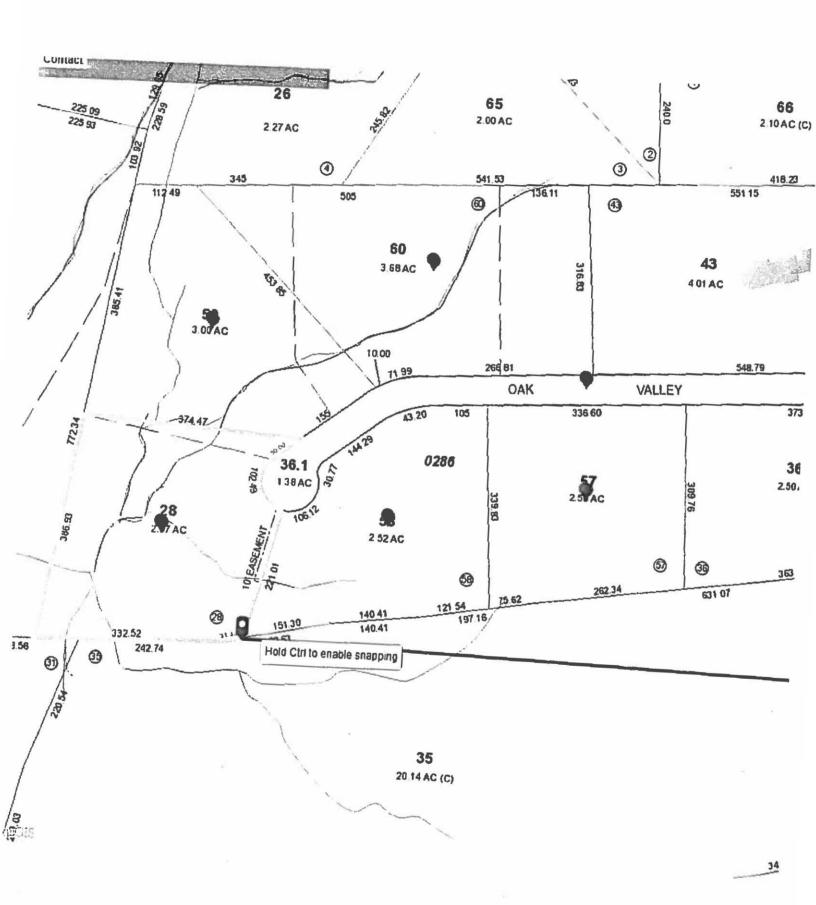

Forwarding correspondence received from the Twon/Village of Harrison requesting the removal of a parcel of property, 9 Oak Valley Lane, Harrison, from the Blind Brook Sewer District.

COMMITTEE REFERRAL: COMMITTEES ON BUDGET & APPROPRIATIONS, PUBLIC WORKS & TRANSPORTATION AND ENVIRONMENT, ENERGY & CLIMATE