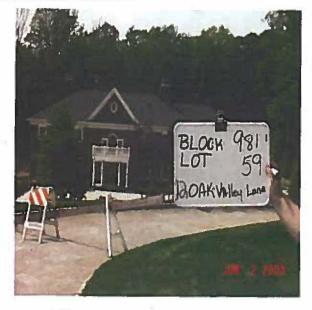

COMMITTEE REFERRAL: COMMITTEES ON BUDGET & APPROPRIATIONS, PUBLIC WORKS & TRANSPORTATION AND ENVIRONMENT, ENERGY & CLIMATE

2022-438 HON. NANCY E. BARR - Sewer District Removal - 9 Oak Valley Lane, Harrison

Forwarding correspondence received from the Twon/Village of Harrison requesting the removal of a parcel of property, 9 Oak Valley Lane, Harrison, from the Blind Brook Sewer District.

COMMITTEE REFERRAL: COMMITTEES ON BUDGET & APPROPRIATIONS, PUBLIC WORKS & TRANSPORTATION AND ENVIRONMENT, ENERGY & CLIMATE