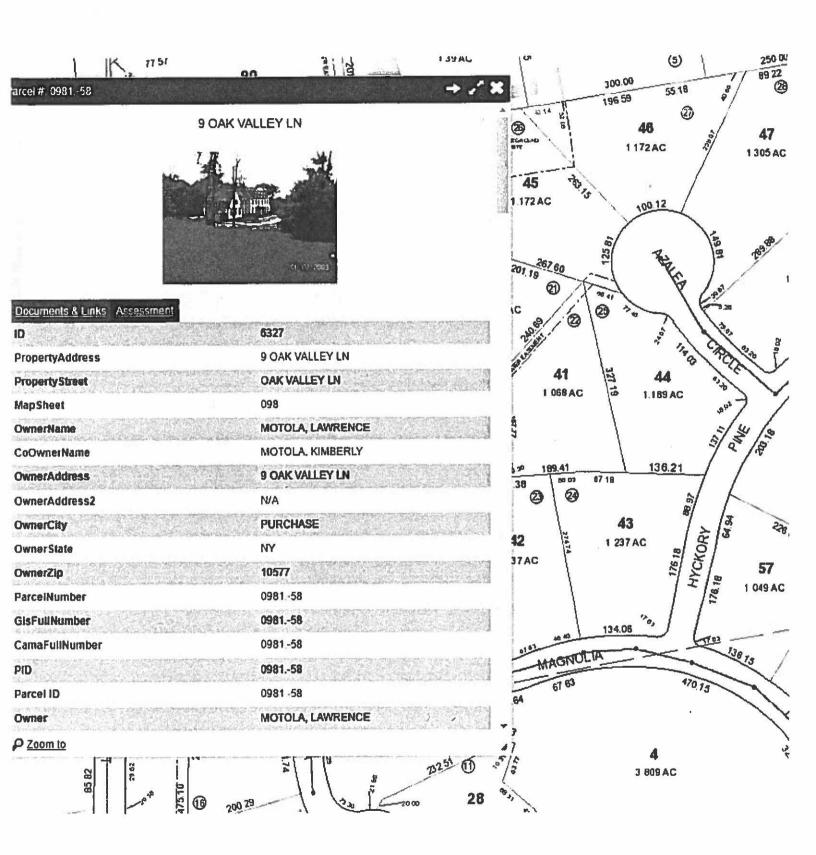

COMMITTEE REFERRAL: COMMITTEES ON BUDGET & APPROPRIATIONS, PUBLIC WORKS & TRANSPORTATION AND ENVIRONMENT, ENERGY & CLIMATE

2022-438 HON. NANCY E. BARR - Sewer District Removal - 9 Oak Valley Lane, Harrison

Forwarding correspondence received from the Twon/Village of Harrison requesting the removal of a parcel of property, 9 Oak Valley Lane, Harrison, from the Blind Brook Sewer District.

COMMITTEE REFERRAL: COMMITTEES ON BUDGET & APPROPRIATIONS, PUBLIC WORKS & TRANSPORTATION AND ENVIRONMENT, ENERGY & CLIMATE