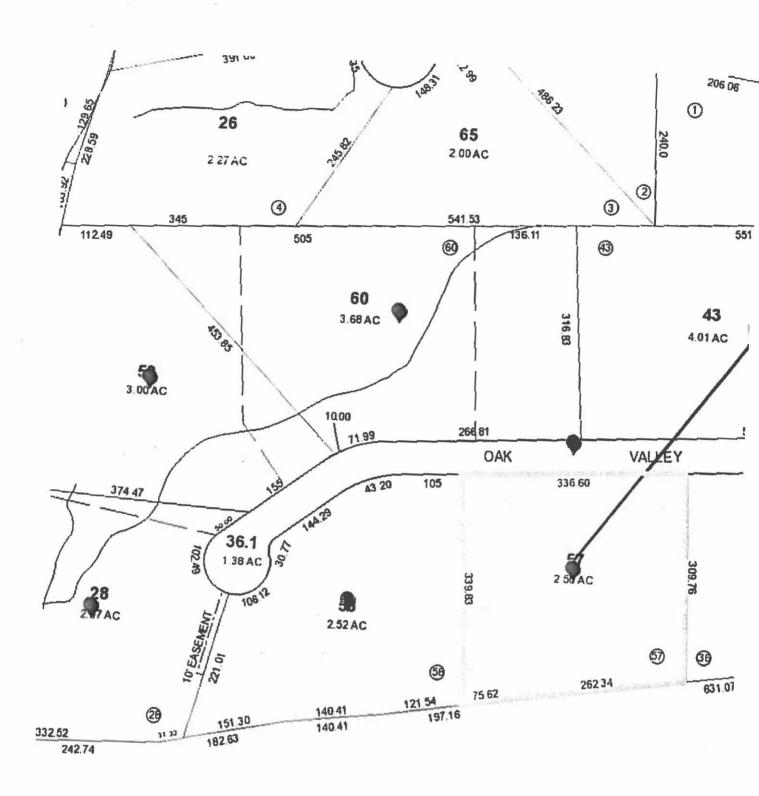

Forwarding correspondence received from the Twon/Village of Harrison requesting the removal of a parcel of property, 9 Oak Valley Lane, Harrison, from the Blind Brook Sewer District.

COMMITTEE REFERRAL: COMMITTEES ON BUDGET & APPROPRIATIONS, PUBLIC WORKS & TRANSPORTATION AND ENVIRONMENT, ENERGY & CLIMATE

2022-439 HON. NANCY E. BARR - Sewer District Removal - 15 Oak Valley Lane, Harrison

Forwarding correspondence received from the Town/Village of Harrison requesting the removal of a parcel of property, 15 Oak Valley Lane, Harrison, from the Blind Brook Sewer District.

COMMITTEE REFERRAL: COMMITTEES ON BUDGET & APPROPRIATIONS, PUBLIC WORKS & TRANSPORTATION AND ENVIRONMENT, ENERGY & CLIMATE

2022-440 HON. NANCY E. BARR - Sewer District Removal - 12 Oak Valley Lane,

Harrison

Forwarding correspondence received from the Town/Village of Harrison requesting the removal of a parcel of property, 12 Oak Valley Lane, Harrison, from the Blind Brook Sewer District.

COMMITTEE REFERRAL: COMMITTEES ON BUDGET & APPROPRIATIONS, PUBLIC WORKS & TRANSPORTATION AND ENVIRONMENT, ENERGY & CLIMATE

2022-441 HON. NANCY E. BARR - Sewer District Removal - 5 Oak Valley Lane, Harrison

Forwarding correspondence received from the Town/Village of Harrison requesting the removal of a parcel of property, 5 Oak Valley Lane, Harrison, from the Blind Brook Sewer District.

COMMITTEE REFERRAL: COMMITTEES ON BUDGET & APPROPRIATIONS, PUBLIC WORKS & TRANSPORTATION AND ENVIRONMENT, ENERGY & CLIMATE

2022-442 HON. NANCY E. BARR - Sewer District Removal - 8 Oak Valley Lane, Harrison

Forwarding correspondence received from the Town/Village of Harrison requesting the removal of a parcel of property, 8 Oak Valley Lane, Harrison, from the Blind Brook Sewer District.

COMMITTEE REFERRAL: COMMITTEES ON BUDGET & APPROPRIATIONS, PUBLIC WORKS & TRANSPORTATION AND ENVIRONMENT, ENERGY & CLIMATE