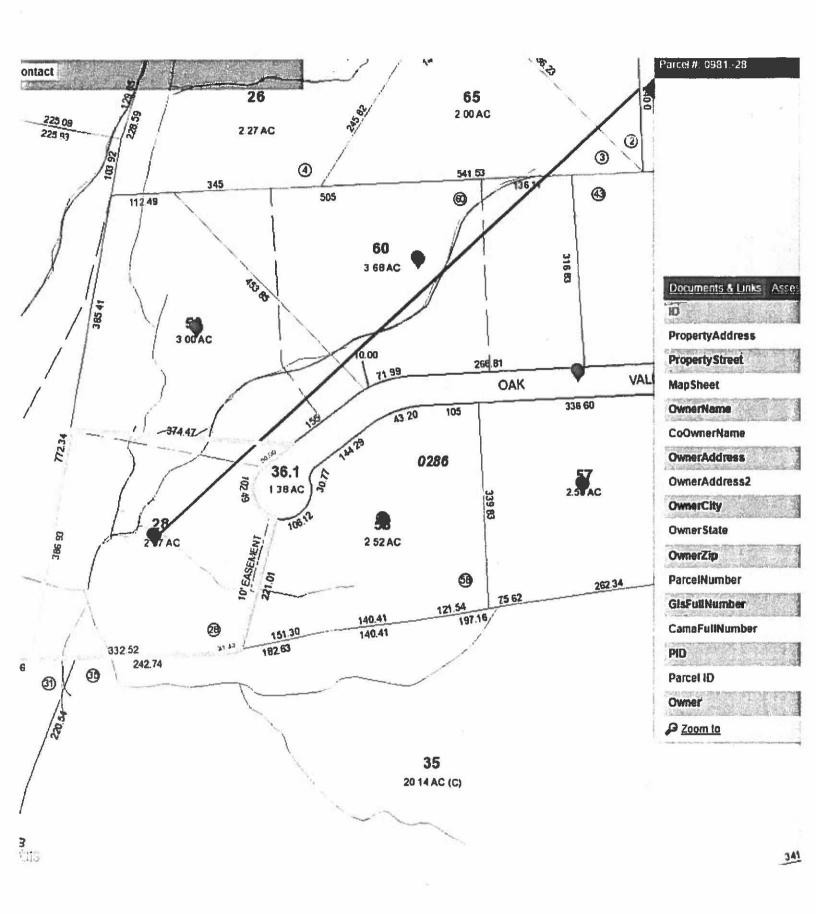

Forwarding correspondence received from the Twon/Village of Harrison requesting the removal of a parcel of property, 9 Oak Valley Lane, Harrison, from the Blind Brook Sewer District.

COMMITTEE REFERRAL: COMMITTEES ON BUDGET & APPROPRIATIONS, PUBLIC WORKS & TRANSPORTATION AND ENVIRONMENT, ENERGY & CLIMATE

2022-439 HON. NANCY E. BARR - Sewer District Removal - 15 Oak Valley Lane, Harrison

Forwarding correspondence received from the Town/Village of Harrison requesting the removal of a parcel of property, 15 Oak Valley Lane, Harrison, from the Blind Brook Sewer District.