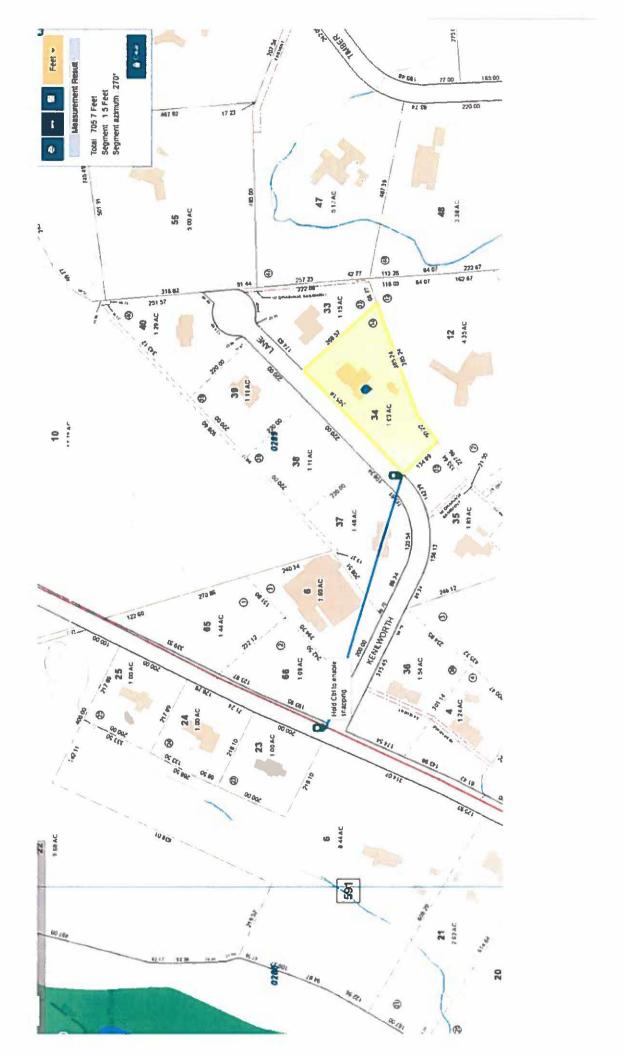

2022-437 HON. NANCY E. BARR - Sewer District Removal - 10 Kenilworth Lane, Harrison

Forwarding correspondence received from the Town/Village of Harrison requesting the removal of a parcel of property, 10 Kenilworth Lane, Harrison, from the Blind Brook Sewer District.

COMMITTEE REFERRAL: COMMITTEES ON BUDGET & APPROPRIATIONS, PUBLIC WORKS & TRANSPORTATION AND ENVIRONMENT, ENERGY & CLIMATE

2022-438 HON. NANCY E. BARR - Sewer District Removal - 9 Oak Valley Lane, Harrison