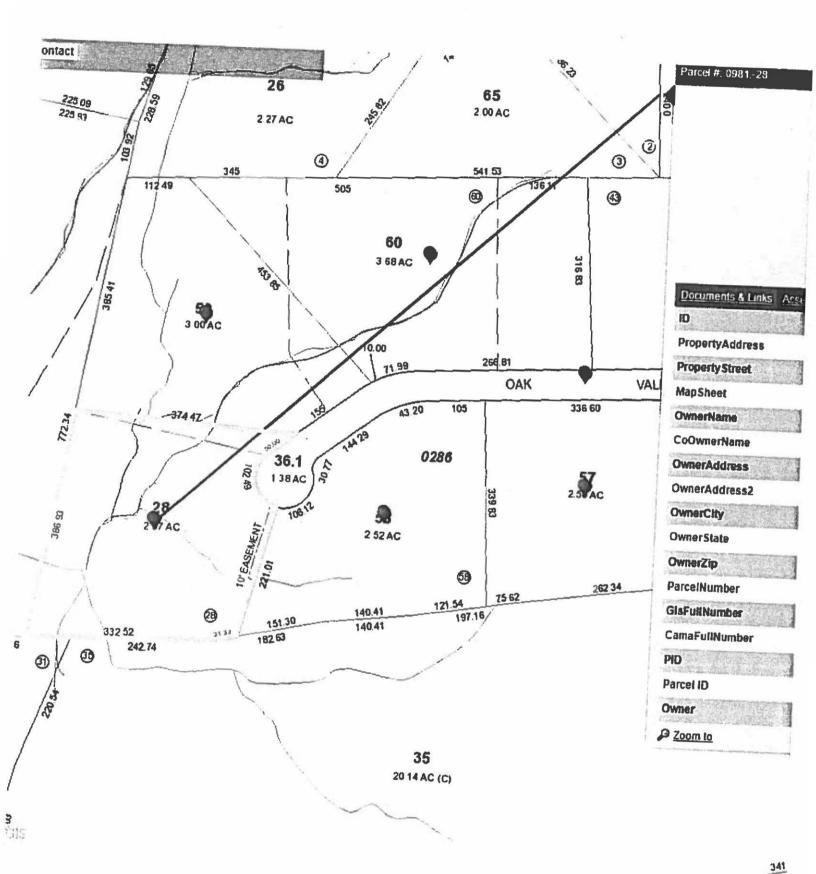

Forwarding correspondence received from the Twon/Village of Harrison requesting the removal of a parcel of property, 9 Oak Valley Lane, Harrison, from the Blind Brook Sewer District.

COMMITTEE REFERRAL: COMMITTEES ON BUDGET & APPROPRIATIONS, PUBLIC WORKS & TRANSPORTATION AND ENVIRONMENT, ENERGY & CLIMATE

2022-439 HON. NANCY E. BARR - Sewer District Removal - 15 Oak Valley Lane, Harrison

Forwarding correspondence received from the Town/Village of Harrison requesting the removal of a parcel of property, 15 Oak Valley Lane, Harrison, from the Blind Brook Sewer District.