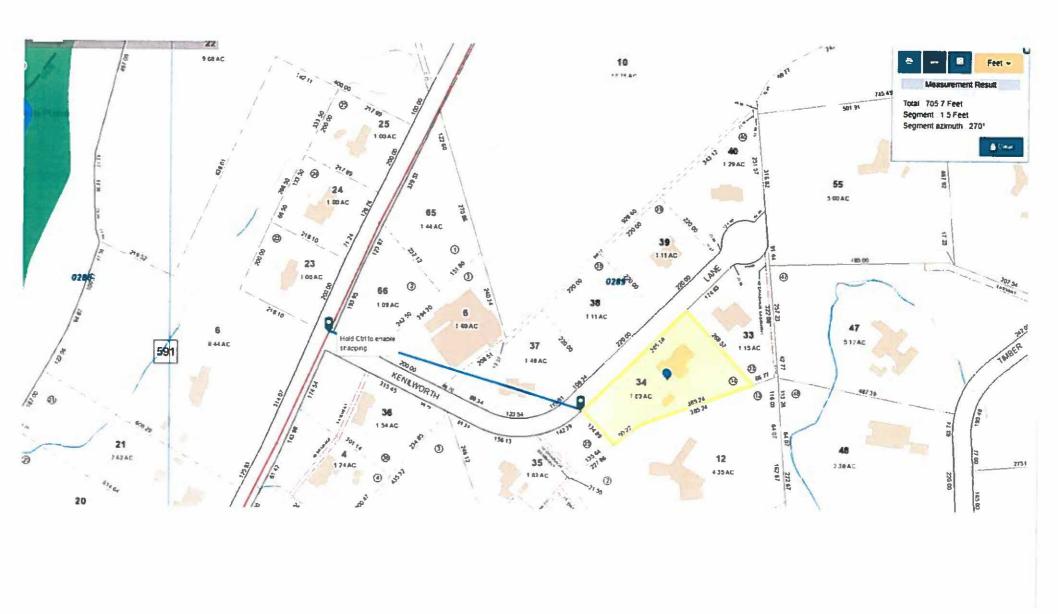

2022-437 HON. NANCY E. BARR - Sewer District Removal - 10 Kenilworth Lane, Harrison

Forwarding correspondence received from the Town/Village of Harrison requesting the removal of a parcel of property, 10 Kenilworth Lane, Harrison, from the Blind Brook Sewer District.

COMMITTEE REFERRAL: COMMITTEES ON BUDGET & APPROPRIATIONS, PUBLIC WORKS & TRANSPORTATION AND ENVIRONMENT, ENERGY & CLIMATE

2022-438 HON. NANCY E. BARR - Sewer District Removal - 9 Oak Valley Lane, Harrison