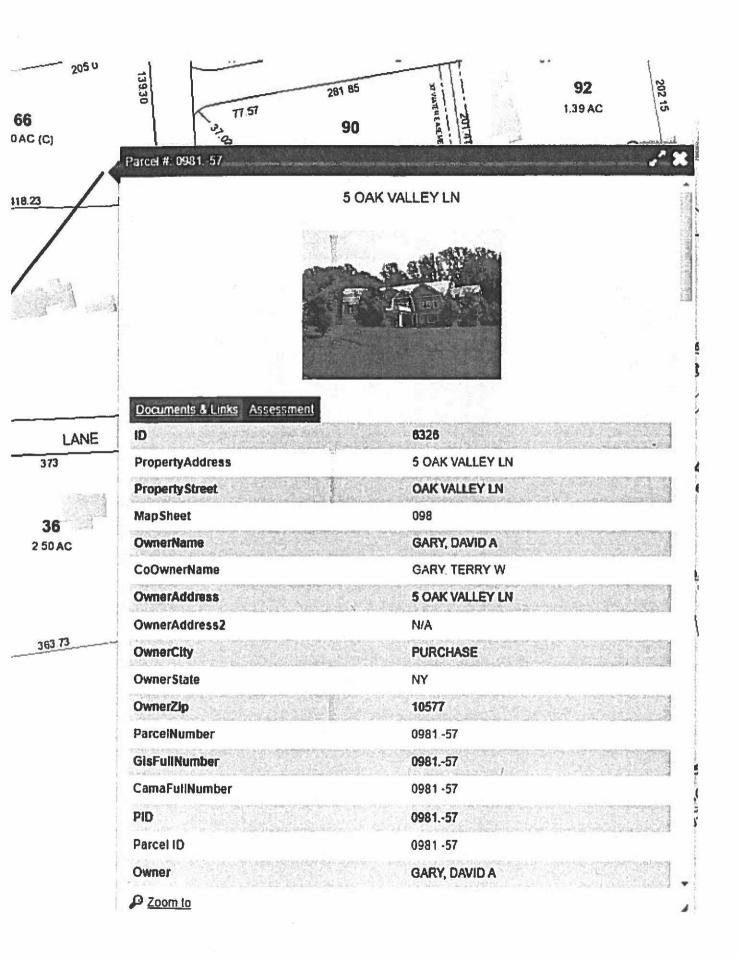

2022-441 HON. NANCY E. BARR - Sewer District Removal - 5 Oak Valley Lane, Harrison

Forwarding correspondence received from the Town/Village of Harrison requesting the removal of a parcel of property, 5 Oak Valley Lane, Harrison, from the Blind Brook Sewer District.