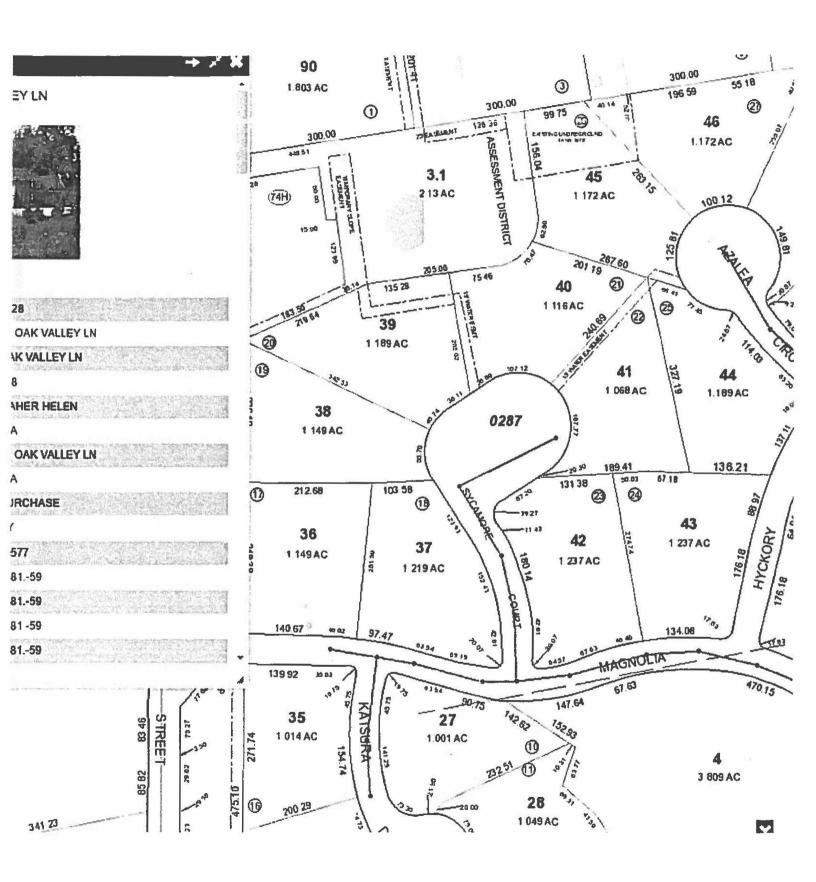

Forwarding correspondence received from the Twon/Village of Harrison requesting the removal of a parcel of property, 9 Oak Valley Lane, Harrison, from the Blind Brook Sewer District.

COMMITTEE REFERRAL: COMMITTEES ON BUDGET & APPROPRIATIONS, PUBLIC WORKS & TRANSPORTATION AND ENVIRONMENT, ENERGY & CLIMATE

2022-439 HON. NANCY E. BARR - Sewer District Removal - 15 Oak Valley Lane, Harrison

Forwarding correspondence received from the Town/Village of Harrison requesting the removal of a parcel of property, 15 Oak Valley Lane, Harrison, from the Blind Brook Sewer District.

2022-441 HON. NANCY E. BARR - Sewer District Removal - 5 Oak Valley Lane, Harrison

Forwarding correspondence received from the Town/Village of Harrison requesting the removal of a parcel of property, 5 Oak Valley Lane, Harrison, from the Blind Brook Sewer District.

Forwarding correspondence received from the Town/Village of Harrison requesting the removal of a parcel of property, 8 Oak Valley Lane, Harrison, from the Blind Brook Sewer District.

COMMITTEE REFERRAL: COMMITTEES ON BUDGET & APPROPRIATIONS, PUBLIC WORKS & TRANSPORTATION AND ENVIRONMENT, ENERGY & CLIMATE