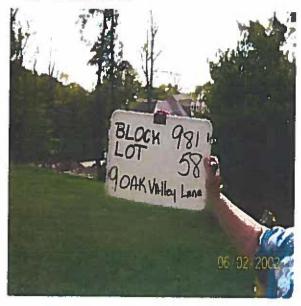

COMMITTEE REFERRAL: COMMITTEES ON BUDGET & APPROPRIATIONS, PUBLIC WORKS & TRANSPORTATION AND ENVIRONMENT, ENERGY & CLIMATE

2022-438 HON. NANCY E. BARR - Sewer District Removal - 9 Oak Valley Lane, Harrison

Forwarding correspondence received from the Twon/Village of Harrison requesting the removal of a parcel of property, 9 Oak Valley Lane, Harrison, from the Blind Brook Sewer District.

COMMITTEE REFERRAL: COMMITTEES ON BUDGET & APPROPRIATIONS, PUBLIC WORKS & TRANSPORTATION AND ENVIRONMENT, ENERGY & CLIMATE