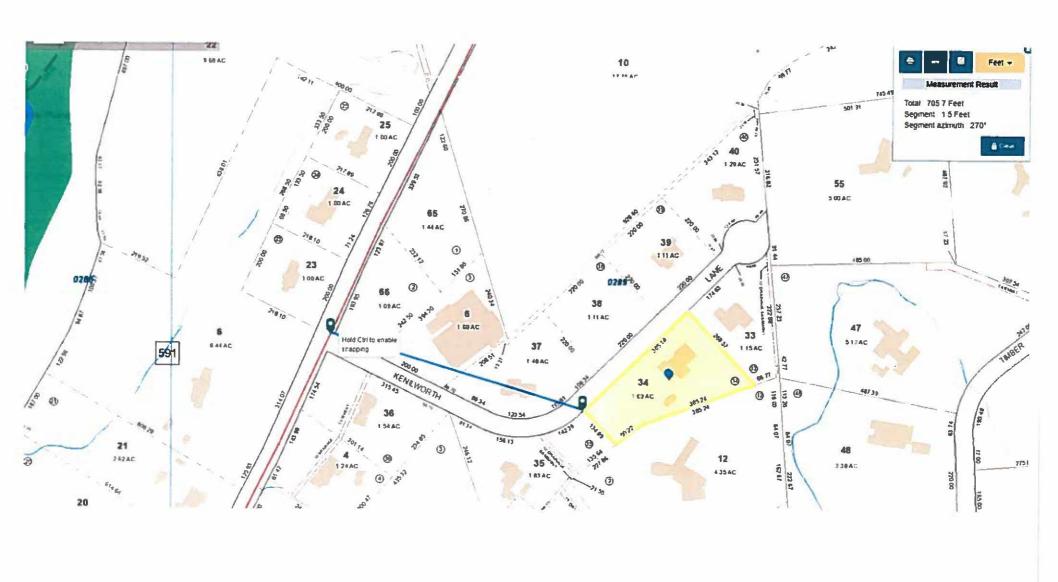

2022-437 HON. NANCY E. BARR - Sewer District Removal - 10 Kenilworth Lane, Harrison

Forwarding correspondence received from the Town/Village of Harrison requesting the removal of a parcel of property, 10 Kenilworth Lane, Harrison, from the Blind Brook Sewer District.

COMMITTEE REFERRAL: COMMITTEES ON BUDGET & APPROPRIATIONS, PUBLIC WORKS & TRANSPORTATION AND ENVIRONMENT, ENERGY & CLIMATE

2022-438 HON. NANCY E. BARR - Sewer District Removal - 9 Oak Valley Lane, Harrison