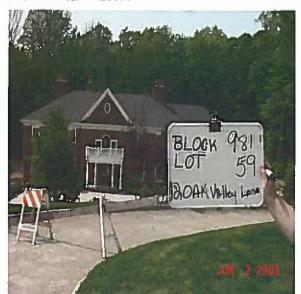

Forwarding correspondence received from the Twon/Village of Harrison requesting the removal of a parcel of property, 9 Oak Valley Lane, Harrison, from the Blind Brook Sewer District.

COMMITTEE REFERRAL: COMMITTEES ON BUDGET & APPROPRIATIONS, PUBLIC WORKS & TRANSPORTATION AND ENVIRONMENT, ENERGY & CLIMATE