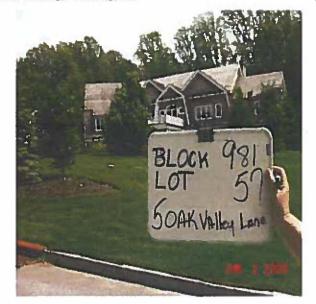

Forwarding correspondence received from the Twon/Village of Harrison requesting the removal of a parcel of property, 9 Oak Valley Lane, Harrison, from the Blind Brook Sewer District.

COMMITTEE REFERRAL: COMMITTEES ON BUDGET & APPROPRIATIONS, PUBLIC WORKS & TRANSPORTATION AND ENVIRONMENT, ENERGY & CLIMATE

2022-441 HON. NANCY E. BARR - Sewer District Removal - 5 Oak Valley Lane, Harrison

Forwarding correspondence received from the Town/Village of Harrison requesting the removal of a parcel of property, 5 Oak Valley Lane, Harrison, from the Blind Brook Sewer District.