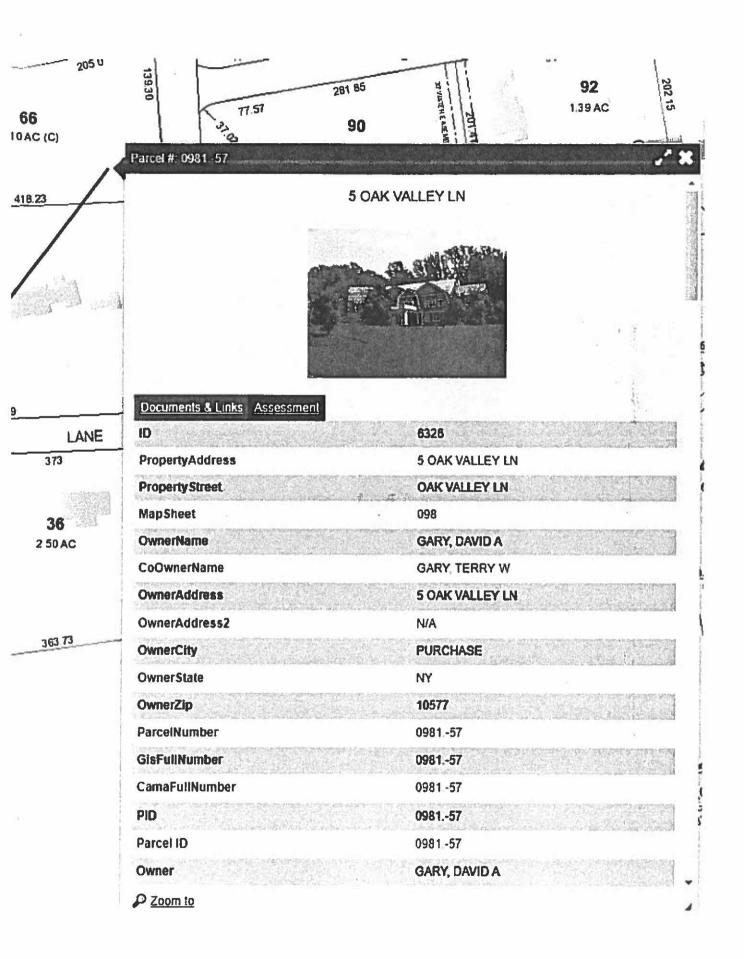

2022-441 HON. NANCY E. BARR - Sewer District Removal - 5 Oak Valley Lane, Harrison

Forwarding correspondence received from the Town/Village of Harrison requesting the removal of a parcel of property, 5 Oak Valley Lane, Harrison, from the Blind Brook Sewer District.