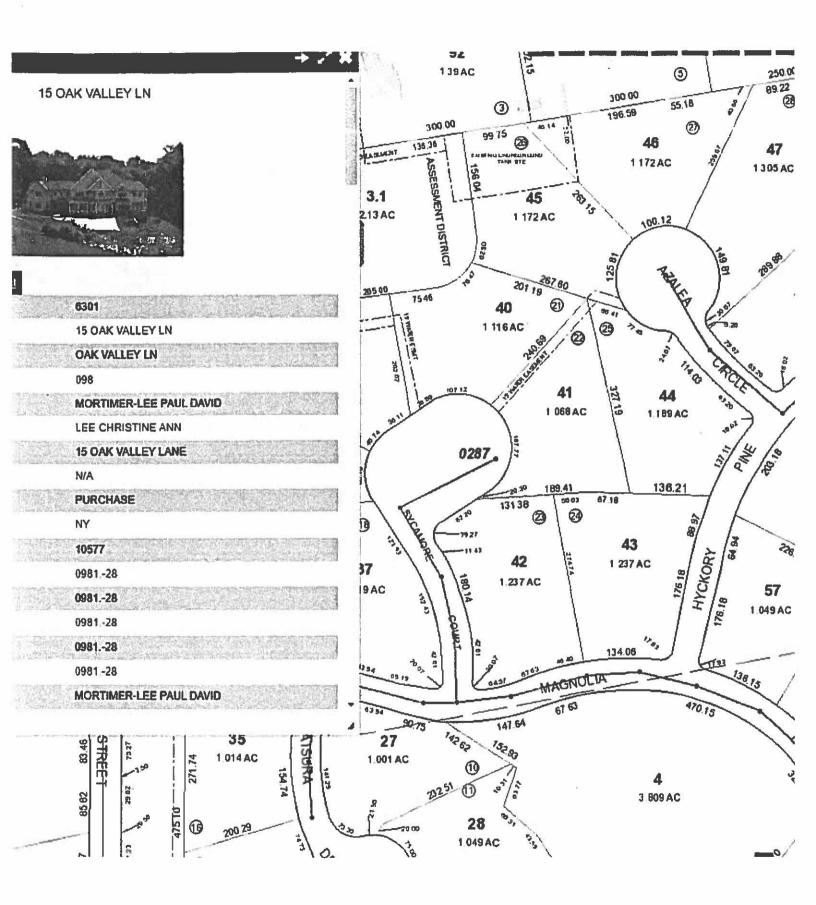

2022-439 HON. NANCY E. BARR - Sewer District Removal - 15 Oak Valley Lane, Harrison

Forwarding correspondence received from the Town/Village of Harrison requesting the removal of a parcel of property, 15 Oak Valley Lane, Harrison, from the Blind Brook Sewer District.