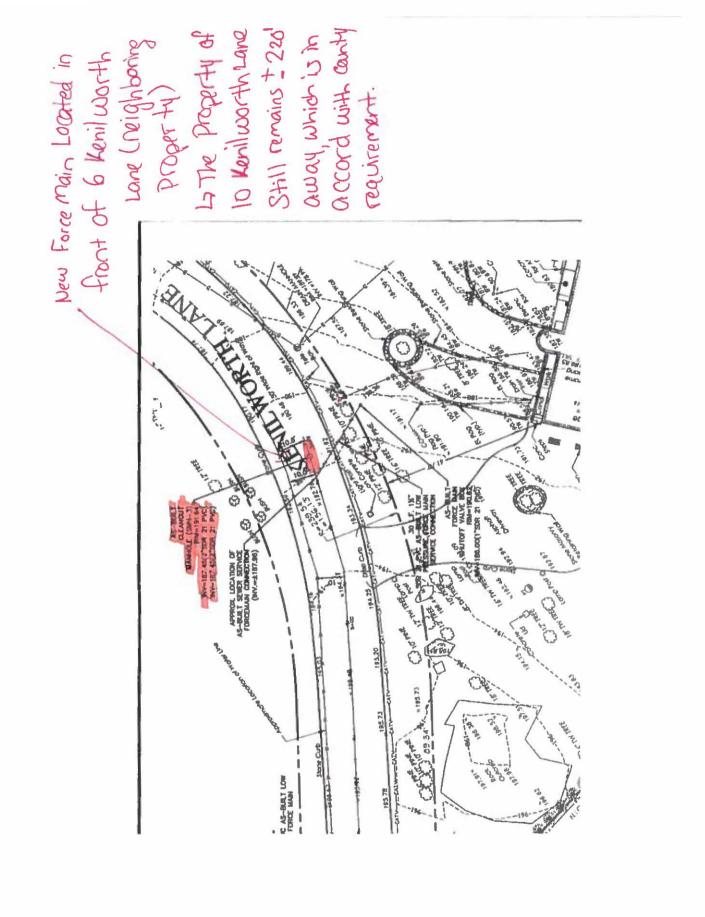

2022-437 HON. NANCY E. BARR - Sewer District Removal - 10 Kenilworth Lane, Harrison

Forwarding correspondence received from the Town/Village of Harrison requesting the removal of a parcel of property, 10 Kenilworth Lane, Harrison, from the Blind Brook Sewer District.

COMMITTEE REFERRAL: COMMITTEES ON BUDGET & APPROPRIATIONS, PUBLIC WORKS & TRANSPORTATION AND ENVIRONMENT, ENERGY & CLIMATE

2022-438 HON. NANCY E. BARR - Sewer District Removal - 9 Oak Valley Lane, Harrison