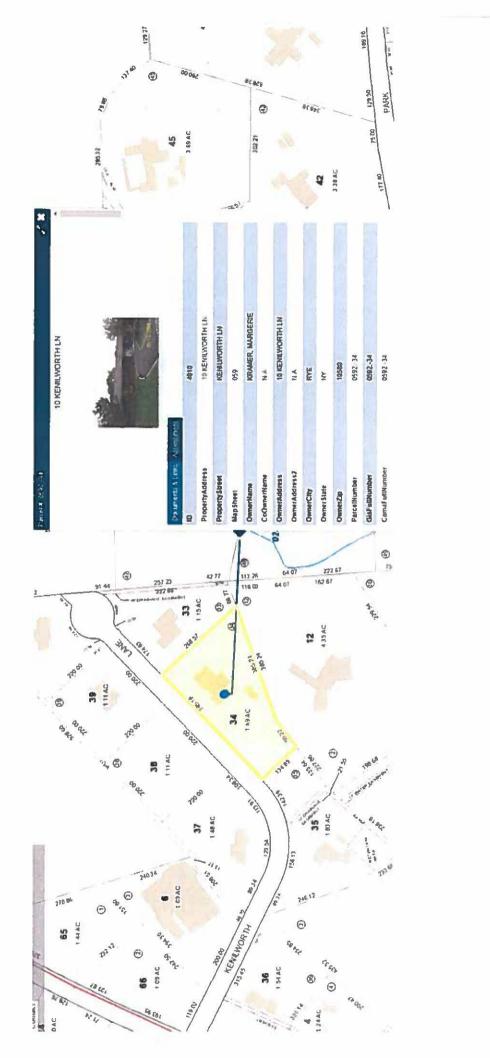

2022-437 HON. NANCY E. BARR - Sewer District Removal - 10 Kenilworth Lane, Harrison

Forwarding correspondence received from the Town/Village of Harrison requesting the removal of a parcel of property, 10 Kenilworth Lane, Harrison, from the Blind Brook Sewer District.

COMMITTEE REFERRAL: COMMITTEES ON BUDGET & APPROPRIATIONS, PUBLIC WORKS & TRANSPORTATION AND ENVIRONMENT, ENERGY & CLIMATE

2022-438 HON. NANCY E. BARR - Sewer District Removal - 9 Oak Valley Lane, Harrison