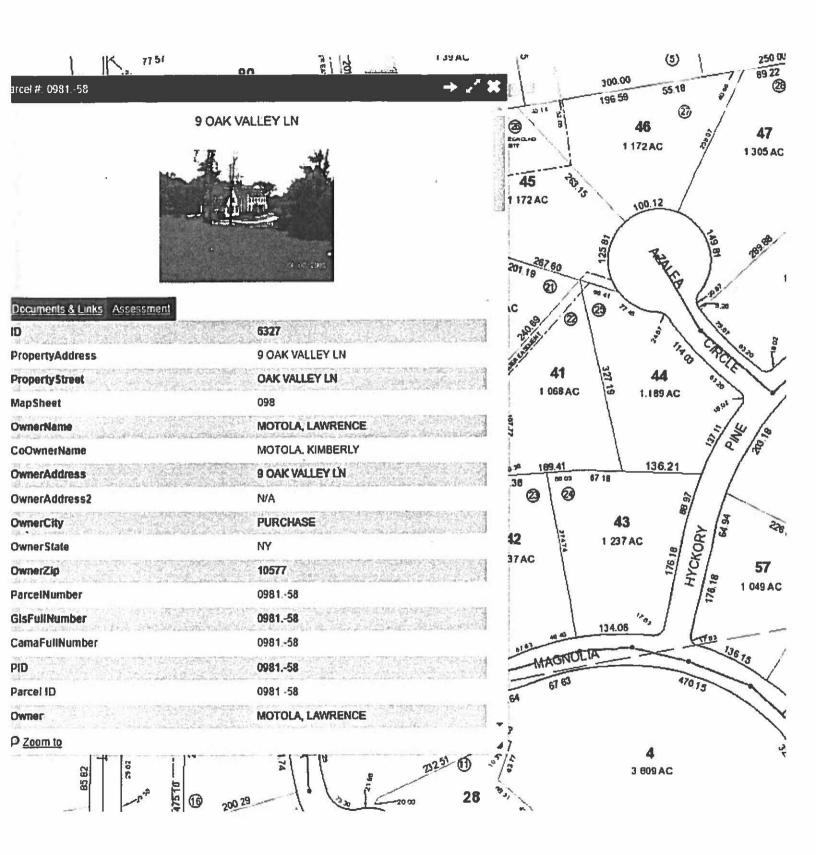

COMMITTEE REFERRAL: COMMITTEES ON BUDGET & APPROPRIATIONS, PUBLIC WORKS & TRANSPORTATION AND ENVIRONMENT, ENERGY & CLIMATE

2022-438 HON. NANCY E. BARR - Sewer District Removal - 9 Oak Valley Lane, Harrison

Forwarding correspondence received from the Twon/Village of Harrison requesting the removal of a parcel of property, 9 Oak Valley Lane, Harrison, from the Blind Brook Sewer District.

COMMITTEE REFERRAL: COMMITTEES ON BUDGET & APPROPRIATIONS, PUBLIC WORKS & TRANSPORTATION AND ENVIRONMENT, ENERGY & CLIMATE