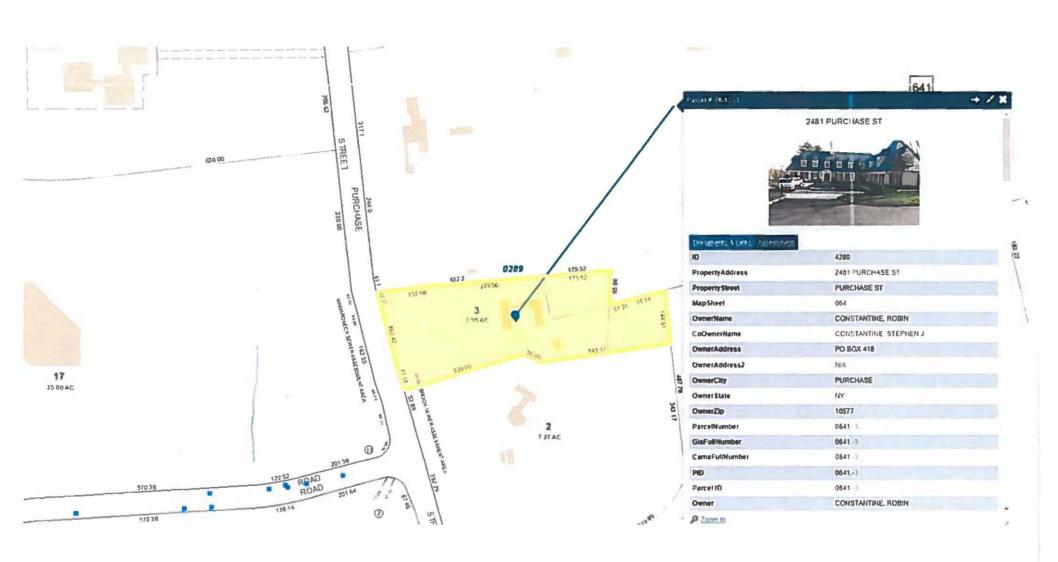

COMMITTEE REFERRAL: COMMITTEES ON BUDGET & APPROPRIATIONS, PUBLIC WORKS & TRANSPORTATION AND ENVIRONMENT, ENERGY & CLIMATE

2022-436 HON. NANCY E. BARR - Sewer District Removal - 2481 Purchase Street, Harrison

Forwarding correspondence received from the Town/Village of Harrison requesting the removal of a parcel of property, 2481 Purchase Street, Harrison, from the Blind Brook Sewer District.

COMMITTEE REFERRAL: COMMITTEES ON BUDGET & APPROPRIATIONS, PUBLIC WORKS & TRANSPORTATION AND ENVIRONMENT, ENERGY & CLIMATE