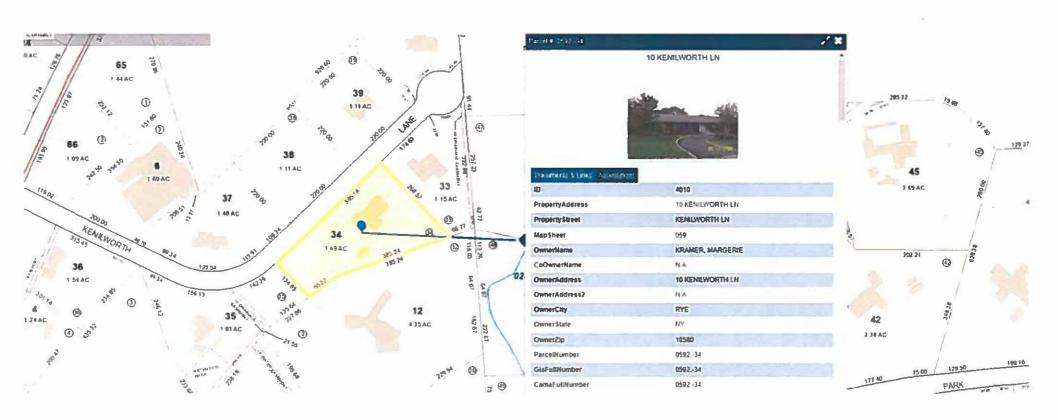

2022-437 HON. NANCY E. BARR - Sewer District Removal - 10 Kenilworth Lane, Harrison

Forwarding correspondence received from the Town/Village of Harrison requesting the removal of a parcel of property, 10 Kenilworth Lane, Harrison, from the Blind Brook Sewer District.

COMMITTEE REFERRAL: COMMITTEES ON BUDGET & APPROPRIATIONS, PUBLIC WORKS & TRANSPORTATION AND ENVIRONMENT, ENERGY & CLIMATE

2022-438 HON. NANCY E. BARR - Sewer District Removal - 9 Oak Valley Lane, Harrison