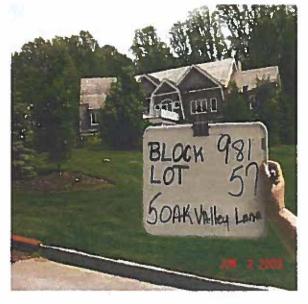

Forwarding correspondence received from the Twon/Village of Harrison requesting the removal of a parcel of property, 9 Oak Valley Lane, Harrison, from the Blind Brook Sewer District.

COMMITTEE REFERRAL: COMMITTEES ON BUDGET & APPROPRIATIONS, PUBLIC WORKS & TRANSPORTATION AND ENVIRONMENT, ENERGY & CLIMATE

2022-441 HON. NANCY E. BARR - Sewer District Removal - 5 Oak Valley Lane, Harrison

Forwarding correspondence received from the Town/Village of Harrison requesting the removal of a parcel of property, 5 Oak Valley Lane, Harrison, from the Blind Brook Sewer District.