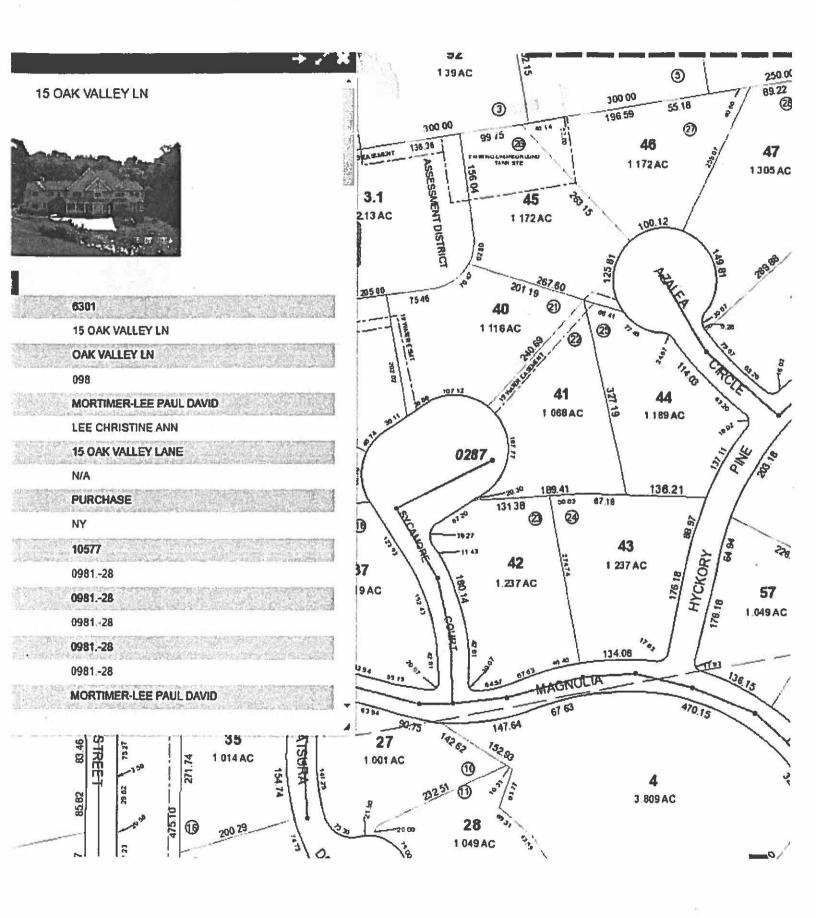

2022-439 HON. NANCY E. BARR - Sewer District Removal - 15 Oak Valley Lane, Harrison

Forwarding correspondence received from the Town/Village of Harrison requesting the removal of a parcel of property, 15 Oak Valley Lane, Harrison, from the Blind Brook Sewer District.