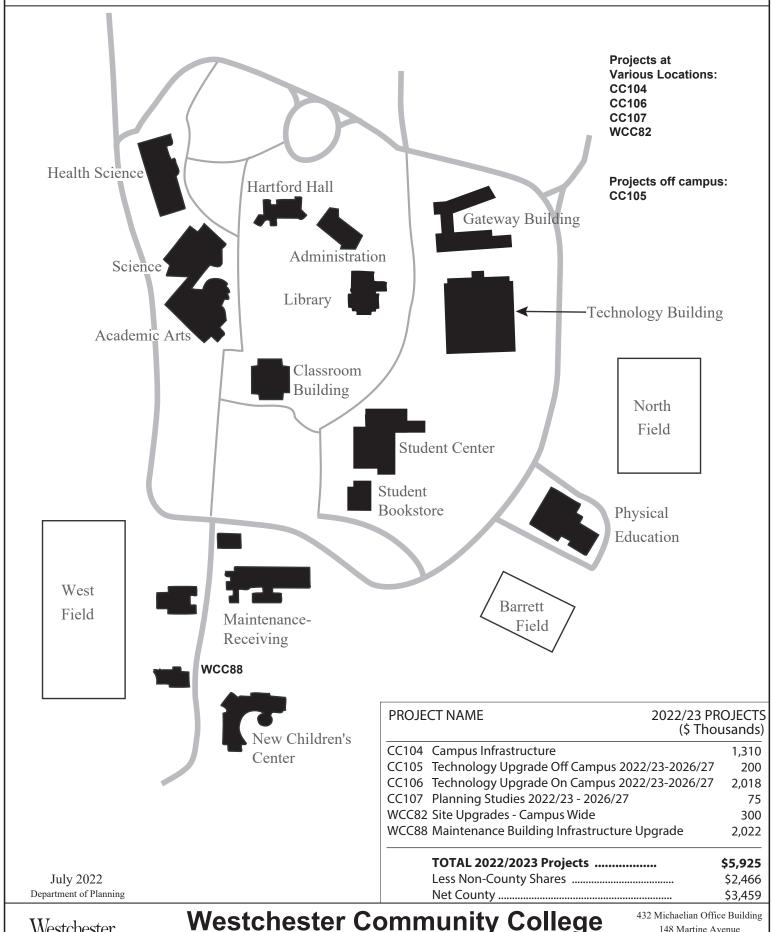

The College's Capital budget includes \$5,925,000 of appropriation for the 2022-2023 academic year. This includes renovations to WCC parking facilities, upgrades to several maintenance buildings and technology upgrades to facilities both on and off campus. The County will also provide the College with \$5,957,773 to support capital debt service.