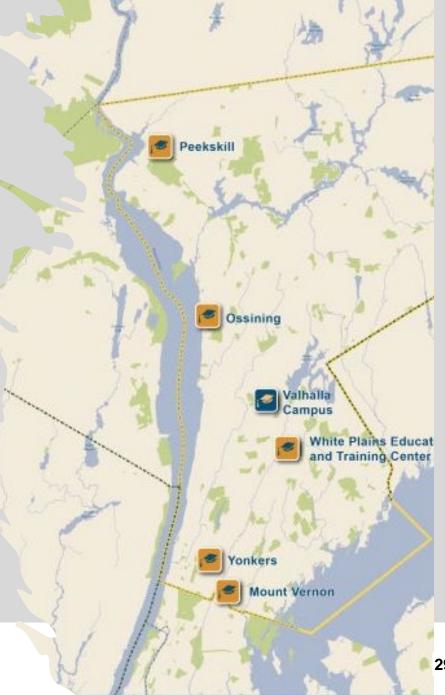

#### **Extension Locations Access across Westchester**

Offering entry into all degrees and certificates with specialties such as:

**Peekskill –** Center for the Digital Arts serving youth to professionals in fine arts, robotics, coding, new media, UX Design and 3D animation certifications and more

Ossining – Creating a healthcare talent pipeline in programs such as CNA, Medical Administrative Assistant, Certified Medical Assistant, EKG, Phlebotomy

White Plains Education and Training Center – Co-located in a mixed income residential complex and delivering in demand, industry valued credentials leading to employment

**Yonkers** – Expanding into a newly built facility to serve the growing population and new vibrant industries in southern Westchester

**Mount Vernon** – Creating partnerships and pathways to post-secondary education and training for the "new traditional" student