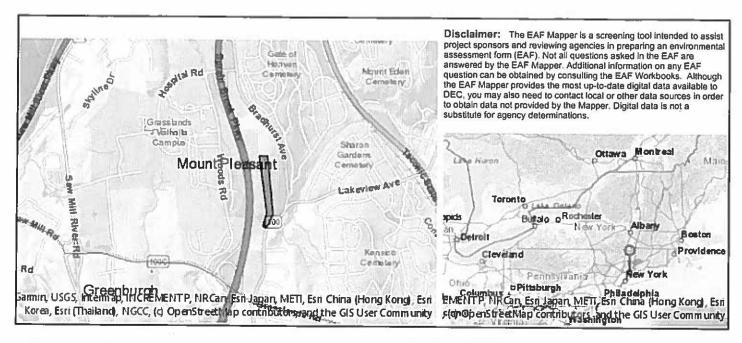

| Part 1 - Project and Sponsor Information                                                                                                                                                                                                                                                                                                                                                                                                                                                                                                                                                                                                                                                                                                                                                                                                                                                                                                                                                                                           |                          |      |  |  |  |
|------------------------------------------------------------------------------------------------------------------------------------------------------------------------------------------------------------------------------------------------------------------------------------------------------------------------------------------------------------------------------------------------------------------------------------------------------------------------------------------------------------------------------------------------------------------------------------------------------------------------------------------------------------------------------------------------------------------------------------------------------------------------------------------------------------------------------------------------------------------------------------------------------------------------------------------------------------------------------------------------------------------------------------|--------------------------|------|--|--|--|
|                                                                                                                                                                                                                                                                                                                                                                                                                                                                                                                                                                                                                                                                                                                                                                                                                                                                                                                                                                                                                                    |                          |      |  |  |  |
| Name of Action or Project:                                                                                                                                                                                                                                                                                                                                                                                                                                                                                                                                                                                                                                                                                                                                                                                                                                                                                                                                                                                                         |                          |      |  |  |  |
| Water Storage Facilities and Maintenance Program (WD309) - Grasslands Water Tower                                                                                                                                                                                                                                                                                                                                                                                                                                                                                                                                                                                                                                                                                                                                                                                                                                                                                                                                                  |                          |      |  |  |  |
| Project Location (describe, and attach a location map):                                                                                                                                                                                                                                                                                                                                                                                                                                                                                                                                                                                                                                                                                                                                                                                                                                                                                                                                                                            |                          |      |  |  |  |
| Bradhurst Avenue, Valhalla (Town of Mount Pleasant), Westchester County, NY                                                                                                                                                                                                                                                                                                                                                                                                                                                                                                                                                                                                                                                                                                                                                                                                                                                                                                                                                        |                          |      |  |  |  |
| Brief Description of Proposed Action:                                                                                                                                                                                                                                                                                                                                                                                                                                                                                                                                                                                                                                                                                                                                                                                                                                                                                                                                                                                              |                          |      |  |  |  |
| The project involves the rehabilitation of the water tower facility for County Water District No. 3, which serves the County's Grasslands and Community College campuses. The rehabilitation work includes: removal of antennae from the water tower; repainting and recoating of the water tower interior and exterior; replacement of various vent and access equipment on the water tower; replacement of the cathodic protection system within the tower; electrical and instrumentation upgrades; construction of an instrumentation enclosure within the base of the tower; rehabilitation of equipment within the existing pumping stations and vault chambers around the base of the tower, and construction of a new meter chamber near the base of the tower. The project will also include replacement of the existing security fence and gates, the addition of a 1-foot-wide concrete strip along the fence line, paving of the gravel access road, and the installation of grassed swales for stormwater management. |                          |      |  |  |  |
| Name of Applicant or Sponsor: Telephone: (914) 995-4400                                                                                                                                                                                                                                                                                                                                                                                                                                                                                                                                                                                                                                                                                                                                                                                                                                                                                                                                                                            |                          |      |  |  |  |
| County of Westchester  E-Mail: dsk2@westchestergov.com                                                                                                                                                                                                                                                                                                                                                                                                                                                                                                                                                                                                                                                                                                                                                                                                                                                                                                                                                                             |                          |      |  |  |  |
| Address:                                                                                                                                                                                                                                                                                                                                                                                                                                                                                                                                                                                                                                                                                                                                                                                                                                                                                                                                                                                                                           |                          |      |  |  |  |
| 148 Martine Ave                                                                                                                                                                                                                                                                                                                                                                                                                                                                                                                                                                                                                                                                                                                                                                                                                                                                                                                                                                                                                    |                          |      |  |  |  |
| City/PO: State: Zip Code:                                                                                                                                                                                                                                                                                                                                                                                                                                                                                                                                                                                                                                                                                                                                                                                                                                                                                                                                                                                                          |                          |      |  |  |  |
| White Plains NY 10601                                                                                                                                                                                                                                                                                                                                                                                                                                                                                                                                                                                                                                                                                                                                                                                                                                                                                                                                                                                                              |                          |      |  |  |  |
| 1. Does the proposed action only involve the legislative adoption of a plan, local law, ordinance, administrative rule, or regulation?  If Yes, attach a narrative description of the intent of the proposed action and the environmental resources that may be affected in the municipality and proceed to Part 2. If no, continue to question 2.                                                                                                                                                                                                                                                                                                                                                                                                                                                                                                                                                                                                                                                                                 |                          |      |  |  |  |
| 2. Does the proposed action require a permit, approval or funding from any other government Agency?  If Yes, list agency(s) name and permit or approval: NYSDEC- SPDES General Permit  V                                                                                                                                                                                                                                                                                                                                                                                                                                                                                                                                                                                                                                                                                                                                                                                                                                           |                          |      |  |  |  |
| 3. a. Total acreage of the site of the proposed action?  b. Total acreage to be physically disturbed?  c. Total acreage (project site and any contiguous properties) owned  or controlled by the applicant or project sponsor?  46.74 acres                                                                                                                                                                                                                                                                                                                                                                                                                                                                                                                                                                                                                                                                                                                                                                                        |                          |      |  |  |  |
| 4. Check all land uses that occur on, are adjoining or near the proposed action:                                                                                                                                                                                                                                                                                                                                                                                                                                                                                                                                                                                                                                                                                                                                                                                                                                                                                                                                                   |                          |      |  |  |  |
| 5. Urban Rural (non-agriculture) Industrial V Commercia                                                                                                                                                                                                                                                                                                                                                                                                                                                                                                                                                                                                                                                                                                                                                                                                                                                                                                                                                                            | al 🔽 Residential (suburl | ban) |  |  |  |
| ✓ Forest ☐ Agriculture ☐ Aquatic ✓ Other(Spec                                                                                                                                                                                                                                                                                                                                                                                                                                                                                                                                                                                                                                                                                                                                                                                                                                                                                                                                                                                      |                          | *    |  |  |  |
| Parkland                                                                                                                                                                                                                                                                                                                                                                                                                                                                                                                                                                                                                                                                                                                                                                                                                                                                                                                                                                                                                           |                          |      |  |  |  |
|                                                                                                                                                                                                                                                                                                                                                                                                                                                                                                                                                                                                                                                                                                                                                                                                                                                                                                                                                                                                                                    |                          |      |  |  |  |