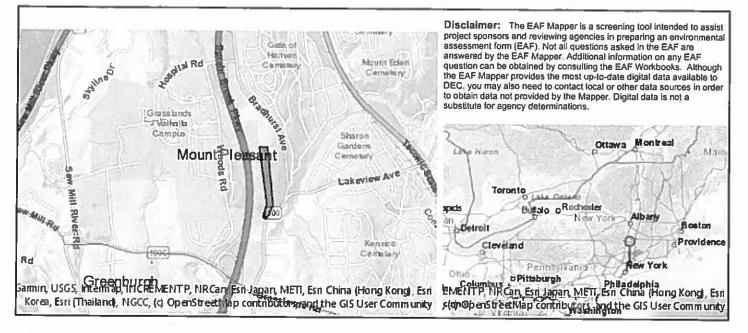

Part 1 - Project and Sponsor Information

Name of Action or Project:

Water Storage Facilities and Maintenance Program (WD309) - Grasslands Water Tower

Project Location (describe, and attach a location map):

Bradhurst Avenue, Valhalla (Town of Mount Pleasant), Westchester County, NY

Brief Description of Proposed Action:

The project involves the rehabilitation of the water tower facility for County Water District No. 3, which serves the County's Grasslands and Community College campuses. The rehabilitation work includes: removal of antennae from the water tower; repainting and recoating of the water tower interior and exterior; replacement of various vent and access equipment on the water tower; replacement of the cathodic protection system within the tower; electrical and instrumentation upgrades; construction of an instrumentation enclosure within the base of the tower; rehabilitation of equipment within the existing pumping stations and vault chambers around the base of the tower, and construction of a new meter chamber near the base of the tower. The project will also include replacement of the existing security fence and gates, the addition of a 1-foot-wide concrete strip along the fence line, paving of the gravel access road, and the installation of grassed swales for stormwater management.