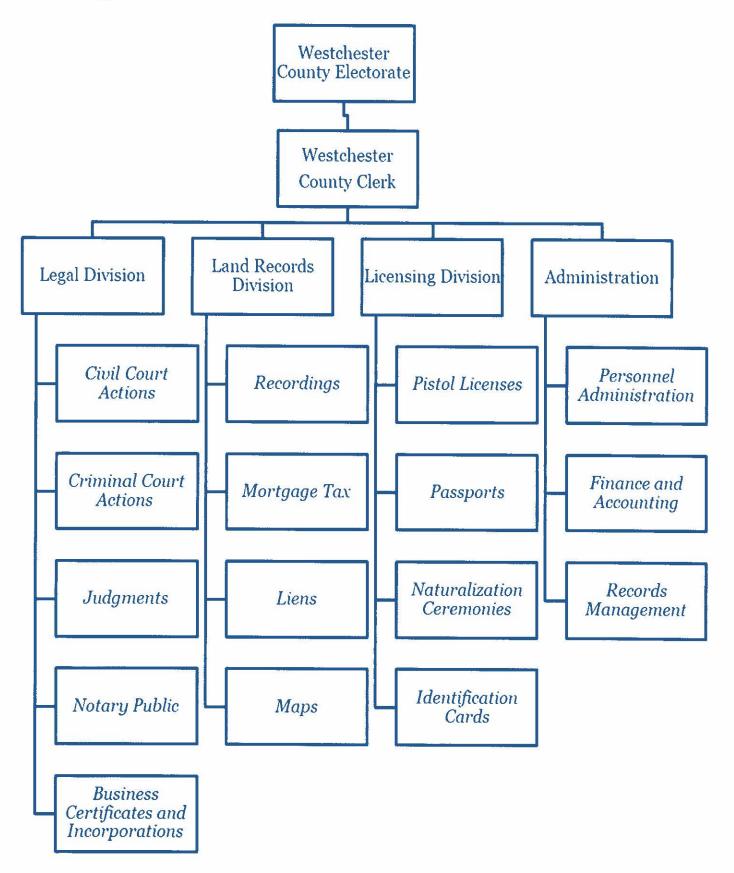

#### III. RECEIVE & FILE

1. <u>2025-47</u> <u>CLERK OF THE BOARD - 2024 Westchester County Clerk Annual Report</u>

Forwarding the 2024 Annual Report of the Westchester County Clerk.

COMMITTEE REFERRAL: COMMITTEES ON BUDGET & APPROPRIATIONS AND INFORMATION TECHNOLOGY & CYBERSECURITY