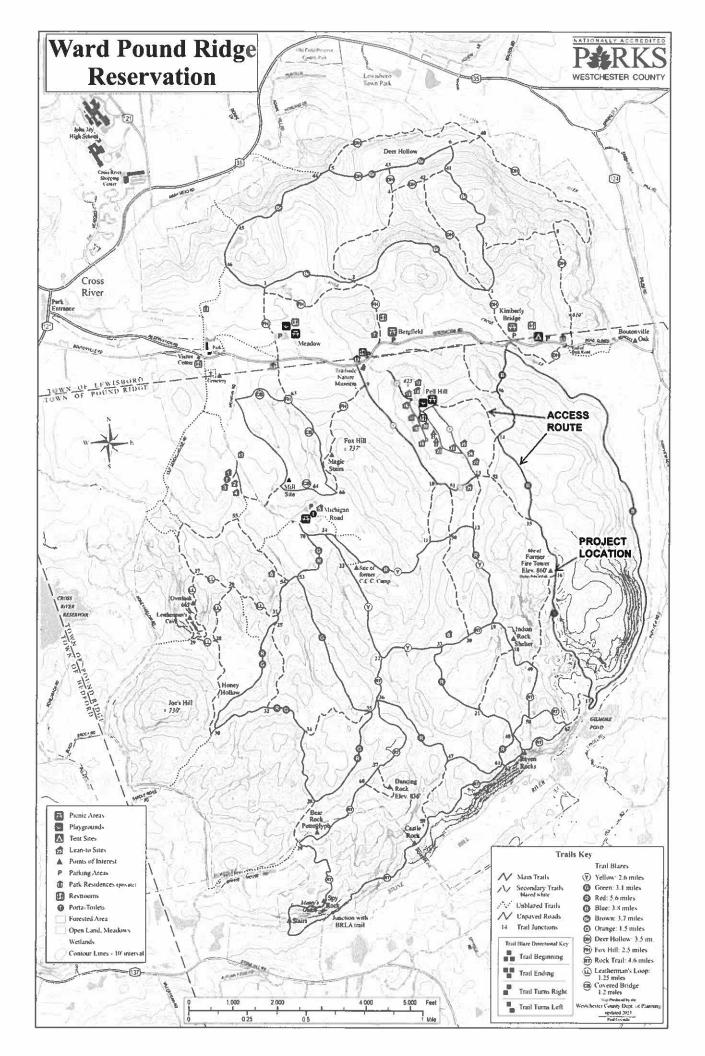

The Department has advised that that the financing is necessary to replace an iconic feature at the Reservation. The new fire tower will be installed at the site of the former fire tower, located on the highest point in the Reservation, which is 860 feet above sea level. The site is accessible via the Reservation's blue trail from the Kimberly Bridge picnic area and, once constructed, will be a fantastic destination point with spectacular views across the entire Reservation.

#### A. Project and Applicant/Sponsor Information.

| Name of Action or Project:                                                                                                                                                                                                                                                                                                                                                                                                                                                                                    |                                                                                                               |                                                                                                    |
|---------------------------------------------------------------------------------------------------------------------------------------------------------------------------------------------------------------------------------------------------------------------------------------------------------------------------------------------------------------------------------------------------------------------------------------------------------------------------------------------------------------|---------------------------------------------------------------------------------------------------------------|----------------------------------------------------------------------------------------------------|
| Ward Pound Ridge Reservation Fire Tower                                                                                                                                                                                                                                                                                                                                                                                                                                                                       |                                                                                                               |                                                                                                    |
| Project Location (describe, and attach a general location map):                                                                                                                                                                                                                                                                                                                                                                                                                                               |                                                                                                               |                                                                                                    |
| Highest point located in the southeast section of Ward Pound Ridge Reservation, Tov                                                                                                                                                                                                                                                                                                                                                                                                                           | vn of Pound Ridge, Westchester                                                                                | County                                                                                             |
| Brief Description of Proposed Action (include purpose or need):                                                                                                                                                                                                                                                                                                                                                                                                                                               | 3.7                                                                                                           | 777 HV                                                                                             |
| Installation of a new fire tower at the same location where one once stood at the Courbe used for public viewing. The base of the tower will be approximately 22 feet square concrete foundation anchored to bedrock. An existing dirt path from Pell Hill to the top original fire tower, will be used for construction access. The path, which has since ser the placement of gravel in several small sections, to level off and provide sufficient with the placement of gravel in several small sections. | e and will consist of galvanized s<br>o of the mountain, which previou<br>ved as a hiking trail, will require | steel members, founded on a<br>sly served as a driveway to the<br>some minor improvements, such as |
| Name of Applicant/Sponsor:                                                                                                                                                                                                                                                                                                                                                                                                                                                                                    | Telephone: 914-995-                                                                                           | 2000                                                                                               |
| County of Westchester                                                                                                                                                                                                                                                                                                                                                                                                                                                                                         | E-Mail:                                                                                                       | · · · · · · · · · · · · · · · · · · ·                                                              |
| Address: 148 Martine Avenue                                                                                                                                                                                                                                                                                                                                                                                                                                                                                   |                                                                                                               |                                                                                                    |
| City/PO: White Plains                                                                                                                                                                                                                                                                                                                                                                                                                                                                                         | State: NY                                                                                                     | Zip Code: 10601                                                                                    |
| Project Contact (if not same as sponsor; give name and title/role):                                                                                                                                                                                                                                                                                                                                                                                                                                           | Telephone: 914-995-                                                                                           | 4400                                                                                               |
| David S. Kvinge, Assistant Commissioner of Planning                                                                                                                                                                                                                                                                                                                                                                                                                                                           | E-Mail: dsk2@westc                                                                                            |                                                                                                    |
| Address:<br>148 Martine Avenue, Room 432                                                                                                                                                                                                                                                                                                                                                                                                                                                                      |                                                                                                               |                                                                                                    |
| City/PO:                                                                                                                                                                                                                                                                                                                                                                                                                                                                                                      | State:                                                                                                        | Zip Code:                                                                                          |
| White Plains                                                                                                                                                                                                                                                                                                                                                                                                                                                                                                  | NY                                                                                                            | 10601                                                                                              |
| Property Owner (if not same as sponsor):                                                                                                                                                                                                                                                                                                                                                                                                                                                                      | Telephone:                                                                                                    | ,                                                                                                  |
|                                                                                                                                                                                                                                                                                                                                                                                                                                                                                                               | E-Mail:                                                                                                       |                                                                                                    |
| Address:                                                                                                                                                                                                                                                                                                                                                                                                                                                                                                      |                                                                                                               |                                                                                                    |
| City/PO:                                                                                                                                                                                                                                                                                                                                                                                                                                                                                                      | State:                                                                                                        | Zip Code:                                                                                          |
|                                                                                                                                                                                                                                                                                                                                                                                                                                                                                                               |                                                                                                               |                                                                                                    |