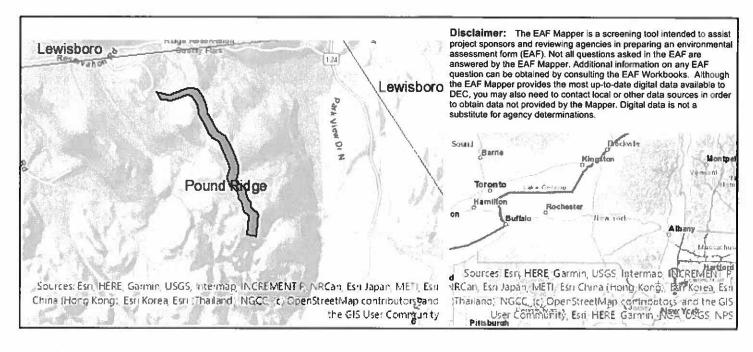

The Department has advised that that the financing is necessary to replace an iconic feature at the Reservation. The new fire tower will be installed at the site of the former fire tower, located on the highest point in the Reservation, which is 860 feet above sea level. The site is accessible via the Reservation's blue trail from the Kimberly Bridge picnic area and, once constructed, will be a fantastic destination point with spectacular views across the entire Reservation.

#### A. Project and Applicant/Sponsor Information.

| Name of Action or Project:                                                                                                                                                                                                                                                                                                                                                                                                                                                                                    |                                                                                                               |                                                                                                    |
|---------------------------------------------------------------------------------------------------------------------------------------------------------------------------------------------------------------------------------------------------------------------------------------------------------------------------------------------------------------------------------------------------------------------------------------------------------------------------------------------------------------|---------------------------------------------------------------------------------------------------------------|----------------------------------------------------------------------------------------------------|
| Ward Pound Ridge Reservation Fire Tower                                                                                                                                                                                                                                                                                                                                                                                                                                                                       |                                                                                                               |                                                                                                    |
| Project Location (describe, and attach a general location map):                                                                                                                                                                                                                                                                                                                                                                                                                                               |                                                                                                               |                                                                                                    |
| Highest point located in the southeast section of Ward Pound Ridge Reservation, Tov                                                                                                                                                                                                                                                                                                                                                                                                                           | vn of Pound Ridge, Westchester                                                                                | County                                                                                             |
| Brief Description of Proposed Action (include purpose or need):                                                                                                                                                                                                                                                                                                                                                                                                                                               | 3.7                                                                                                           | 777 HV                                                                                             |
| Installation of a new fire tower at the same location where one once stood at the Courbe used for public viewing. The base of the tower will be approximately 22 feet square concrete foundation anchored to bedrock. An existing dirt path from Pell Hill to the top original fire tower, will be used for construction access. The path, which has since ser the placement of gravel in several small sections, to level off and provide sufficient with the placement of gravel in several small sections. | e and will consist of galvanized s<br>o of the mountain, which previou<br>ved as a hiking trail, will require | steel members, founded on a<br>sly served as a driveway to the<br>some minor improvements, such as |
| Name of Applicant/Sponsor:                                                                                                                                                                                                                                                                                                                                                                                                                                                                                    | Telephone: 914-995-                                                                                           | 2000                                                                                               |
| County of Westchester                                                                                                                                                                                                                                                                                                                                                                                                                                                                                         | E-Mail:                                                                                                       | · · · · · · · · · · · · · · · · · · ·                                                              |
| Address: 148 Martine Avenue                                                                                                                                                                                                                                                                                                                                                                                                                                                                                   |                                                                                                               |                                                                                                    |
| City/PO: White Plains                                                                                                                                                                                                                                                                                                                                                                                                                                                                                         | State: NY                                                                                                     | Zip Code: 10601                                                                                    |
| Project Contact (if not same as sponsor; give name and title/role):                                                                                                                                                                                                                                                                                                                                                                                                                                           | Telephone: 914-995-                                                                                           | 4400                                                                                               |
| David S. Kvinge, Assistant Commissioner of Planning                                                                                                                                                                                                                                                                                                                                                                                                                                                           | E-Mail: dsk2@westc                                                                                            |                                                                                                    |
| Address:<br>148 Martine Avenue, Room 432                                                                                                                                                                                                                                                                                                                                                                                                                                                                      |                                                                                                               |                                                                                                    |
| City/PO:                                                                                                                                                                                                                                                                                                                                                                                                                                                                                                      | State:                                                                                                        | Zip Code:                                                                                          |
| White Plains                                                                                                                                                                                                                                                                                                                                                                                                                                                                                                  | NY                                                                                                            | 10601                                                                                              |
| Property Owner (if not same as sponsor):                                                                                                                                                                                                                                                                                                                                                                                                                                                                      | Telephone:                                                                                                    | ,                                                                                                  |
|                                                                                                                                                                                                                                                                                                                                                                                                                                                                                                               | E-Mail:                                                                                                       |                                                                                                    |
| Address:                                                                                                                                                                                                                                                                                                                                                                                                                                                                                                      |                                                                                                               |                                                                                                    |
| City/PO:                                                                                                                                                                                                                                                                                                                                                                                                                                                                                                      | State:                                                                                                        | Zip Code:                                                                                          |
|                                                                                                                                                                                                                                                                                                                                                                                                                                                                                                               |                                                                                                               |                                                                                                    |