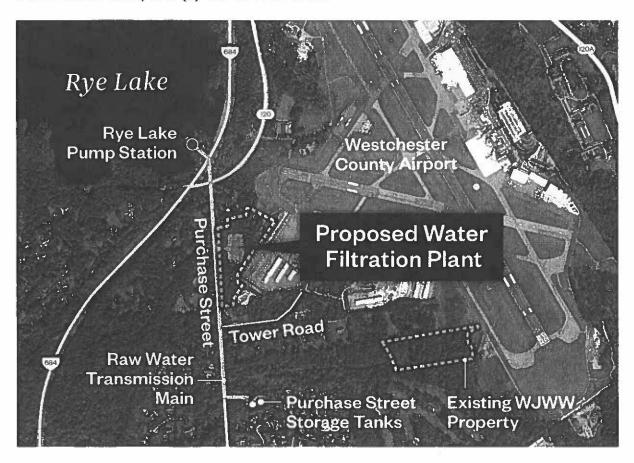

#### 1. 2024-57 HON. CATHERINE F. PARKER - Memo of Legislation - A law to authorize the exchange real property

A MEMO OF LEGISLATION to authorize the conveyance of a 13.4 acre parcel of real property currently owned by the County (County Parcel) to the Westchester Joint Water Works (WJWW) in exchange for a 13.4 acre parcel of real property currently owned by WJWW (WJWW Parcel).

SI. 2. 2024-68 CLERK OF THE BOARD - Westchester Joint Water Works (WJWW)
Request

Board of Legislators Meeting Agenda February 5, 2024

Forwarding correspondence from the Westchester Joint Water Works (WJWW) requesting approval of the exchange transaction for construction of a filtration plant in the Town of Harrison.

COMMITTEE REFERRAL: COMMITTEES ON LEGISLATION, PUBLIC WORKS & TRANSPORTATION, AND PARKS & ENVIRONMENT