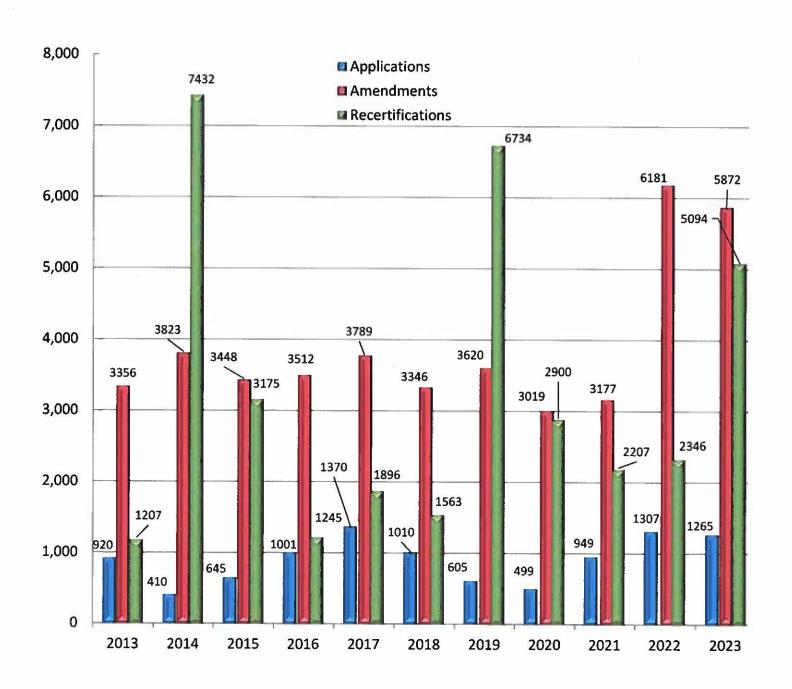

rent licenses. The number of amendment applications rose from 3,177 in 2021 (before the issuance of the US Supreme Court decision and the NYS firearm licensing law amendments) to 5,872 in 2023 and recertifications rose from 2,207 in 2021 to 5,094 in 2023.

## STATISTICS OF INTEREST

## Indicators from our Land Records Division

## **Deeds and Mortgages Recorded**



## Statistics of Interest

## Indicators from our Legal Division Foreclosure Filings and Judgments



## Tax Certiorari Proceedings Commenced



## Small Claims Assessment Review Petitions Filed



## **Statistics of Interest** Indicators from our Licensing Division

## **Passport Applications**



## **Naturalizations**



## **County Residence Personal IDs**



## PISTOL LICENSE APPLICATIONS, AMENDMENTS AND RECERTIFICATIONS



## Electronic Filing and Recording

## **Civil Actions**

Approximately **91%** of our civil actions are commenced electronically through the NYS Courts electronic filing system.



Approximately 72% of the documents submitted to the Land Records Division are submitted electronically as part of a voluntary eRecording program.





## County Clerk's Westchester Records Online Program ("WRO").

For the period of January 1, 2023 through December 31, 2023, **3,165,562** searches were conducted in WRO. Local municipalities and federal and state agencies are granted free remote access to WRO through "no cost" agreements. Free access to local municipalities has been expanded to include access to WRO reports of foreclosure filings and judgments as a "shared service" to assist in preventing zombi