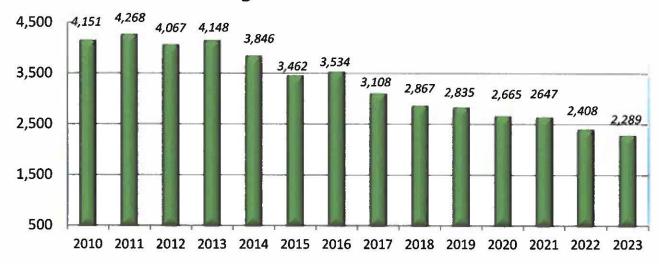

round checks and shortening the recertification period of full carry concealed licenses to 3 years. As a result of the decision and revisions to the licensing laws, there has been a significant increase in applications to amend and delete restrictions on licenses and timely recertify current licenses. The number of amendment applications rose from 3,177 in 2021 (before the issuance of the US Supreme Court decision and the NYS firearm licensing law amendments) to 5,872 in 2023 and recertifications rose from 2,207 in 2021 to 5,094 in 2023.

## STATISTICS OF INTEREST

## Indicators from our Land Records Division

## **Deeds and Mortgages Recorded**



## Statistics of Interest

## Indicators from our Legal Division Foreclosure Filings and Judgments



## Tax Certiorari Proceedings Commenced



## Small Claims Assessment Review Petitions Filed



## **Statistics of Interest** Indicators from our Licensing Division

## **Passport Applications**



## **Naturalizations**



## **County Residence Personal IDs**



## PISTOL LICENSE APPLICATIONS, AMENDMENTS AND RECERTIFICATIONS



## Electronic Filing and Recording

## **Civil Actions**

Approximately **91%** of our civil actions are commenced electronically through the NYS Courts electronic filing system.



Approximately 72% of the documents submitted to the Land Records Division are submitted electronically as part of a voluntary eRecording program.





## County Clerk's Westchester Records Online Program ("WRO").

For the period of January 1, 2023 through December 31, 2023, **3,165,562** searches were conducted in WRO. Local m