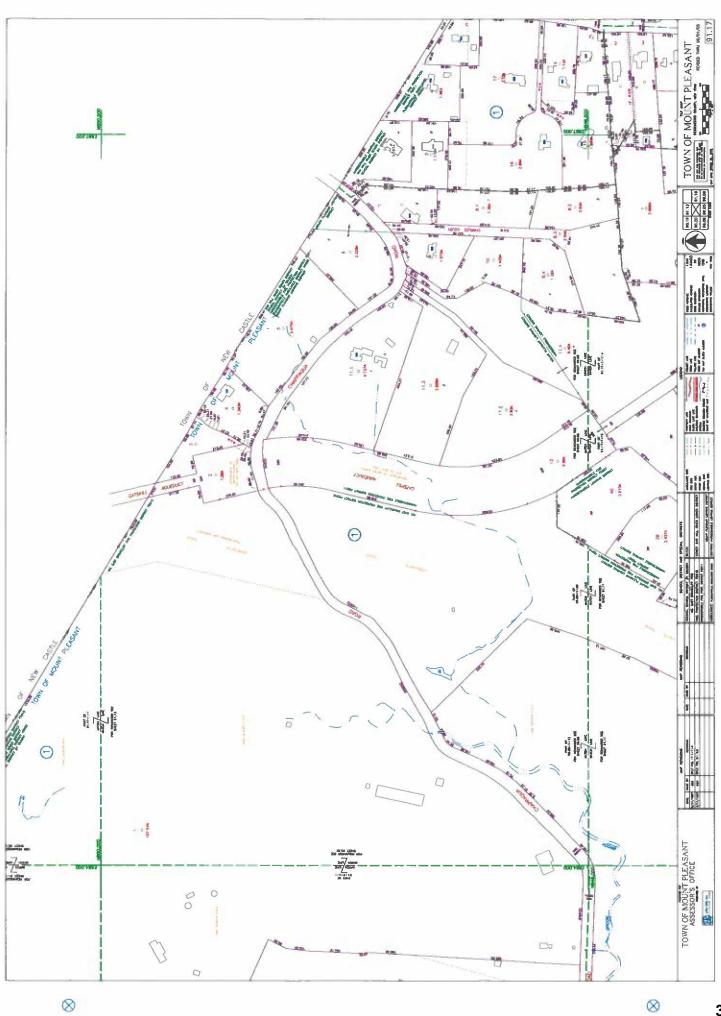

#### 2. 2024-58 HON. MARGARET A. CUNZIO - Request for Removal from Saw Mill Sanitary Sewer District - 485 Chappaqua Rd., Chappaqua.

Forwarding a request from the Town of Mt. Pleasant for the removal of property (485) Chappaqua Rd., Chappaqua) from the Westchester County Saw Mill Sanitary Sewer District. COMMITTEE REFERRAL: COMMITTEE ON PUBLIC WORKS &