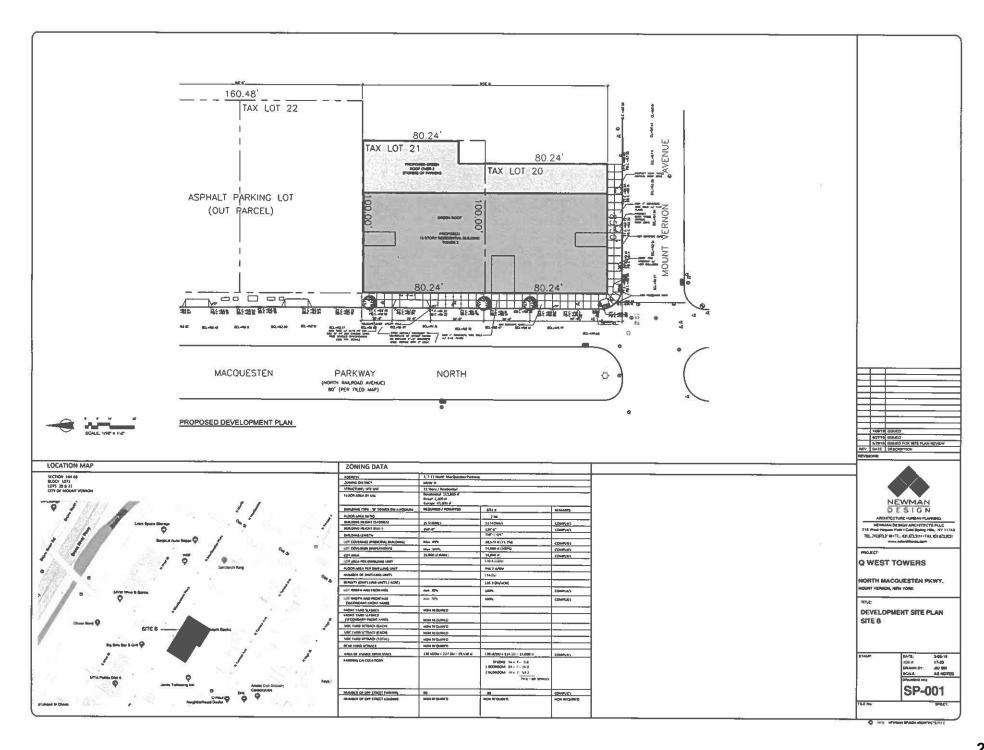

## 13. <u>2024-51</u> <u>BOND ACT-BPL30-115 South MacQuesten Pkwy., Mount Vernon</u>

A BOND ACT authorizing the issuance of SIX MILLION (\$6,000,000) DOLLARS in bonds of Westchester County to finance Capital Project BPL30 - 115 South MacQuesten Parkway, Mt. Vernon.

## 14. <u>2024-52</u> <u>ACT-Land Acquisition-115 South MacQuesten Pkwy., Mount Vernon</u>

AN ACT authorizing the County of Westchester to purchase approximately +/- 1.74 acres of real property located at 2 & 8 Grove Street, 102 &126 South Terrace Avenue and 111 & 115 South MacQuesten Parkway in the City of Mount Vernon and to subsequently convey said property, as well as authorizing the County to grant and accept any property rights necessary to furtherance thereof, for the purpose of creating 299 affordable rental units that will

affirmatively further fair housing and remain affordable for a period of not less than fifty (50) years.

COMMITTEE REFERRAL: COMMITTEES ON BUDGET & APPROPRIATIONS AND HOUSING & PLANNING