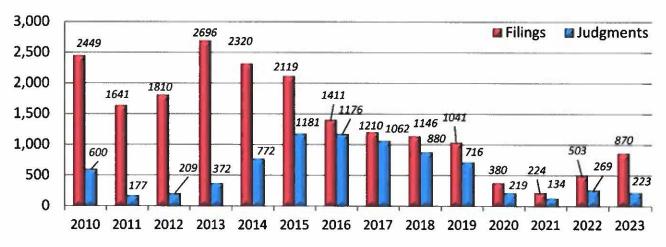

the firearm licensing laws, expanding background checks and shortening the recertification period of full carry concealed licenses to 3 years. As a result of the decision and revisions to the licensing laws, there has been a significant increase in applications to amend and delete restrictions on licenses and timely recertify current licenses. The number of amendment applications rose from 3,177 in 2021 (before the issuance of the US Supreme Court decision and the NYS firearm licensing law amendments) to 5,872 in 2023 and recertifications rose from 2,207 in 2021 to 5,094 in 2023.

## STATISTICS OF INTEREST

## Indicators from our Land Records Division

## **Deeds and Mortgages Recorded**



## Statistics of Interest

## Indicators from our Legal Division Foreclosure Filings and Judgments



## Tax Certiorari Proceedings Commenced



## Small Claims Assessment Review Petitions Filed



## **Statistics of Interest** Indicators from our Licensing Division

## **Passport Applications**



## **Naturalizations**



## **County Residence Personal IDs**



## PISTOL LICENSE APPLICATIONS, AMENDMENTS AND RECERTIFICATIONS



## Electronic Filing and Recording

## **Civil Actions**

Approximately **91%** of our civil actions are commenced electronically through the NYS Courts electronic filing system.



Approximately 72% of the documents submitted to the Land Records Division are submitted electronically as part of a voluntary eRecording program.





## County Clerk's Westchester Records Online Program ("WRO").

For the period of January 1, 2023 through December 31, 2023, **3,165,56