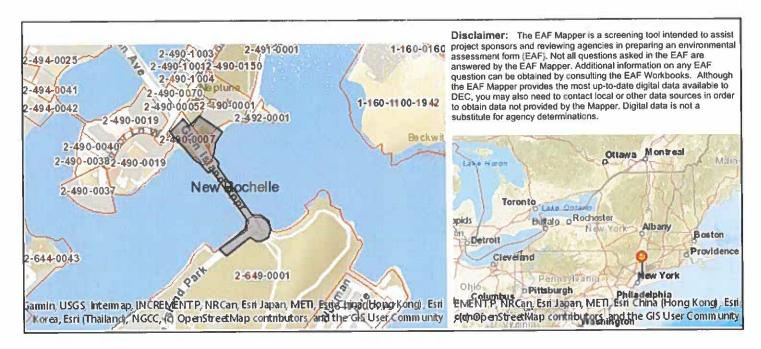

## SI. 18.2024-60 ENV RES-RGI04-Glen Island Bridge Rehabilitation III

AN ENVIRONMENTAL RESOLUTION determining that there will be no significant impact on the environment from Capital Project RGI04 - Glen Island Bridge Rehabilitation III.

## SI. 19.2024-61 BOND ACT(Amended)-RGI04-Glen Island Bridge Rehabilitation III

A BOND ACT (Amended) authorizing the issuance of FIFTY-TWO MILLION, EIGHT HUNDRED TWENTY-FIVE THOUSAND (\$52,825,000) DOLLARS in bonds of Westchester County to finance Capital Project RG104 - Glen Island Bridge Rehabilitation III.

## SI. 20.2024-62 ACT-Acquiring Temporary Easement from the City of New Rochelle-RGI04

AN ACT authorizing the County of Westchester to accept all necessary property rights from the City of New Rochelle in connection with the County's rehabilitation of the Glen Island Bridge.