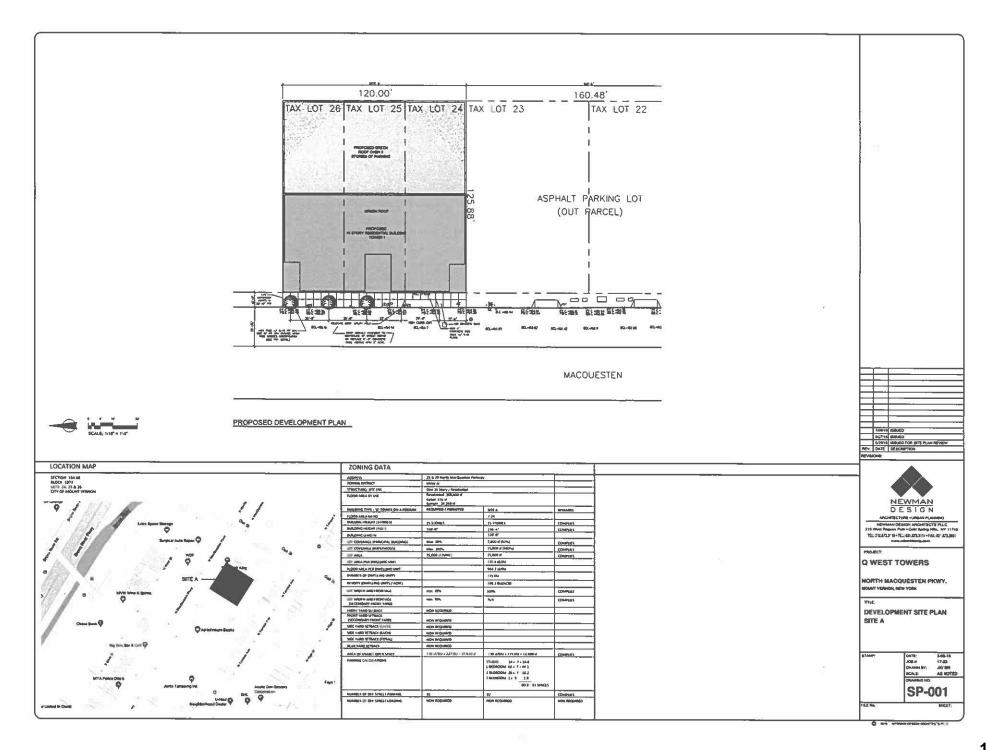

## 15. <u>2024-53</u> <u>ENV RES-1, 7-11 North MacQuesten Pkwy., Mount Vernon</u>

A ENVIRONMENTAL RESOLUTION determining that there will be no significant adverse impact on the environment from the acquisition of real property at 1, 7-11, 25, 29 and 33 North MacQuesten Parkway in the City of Mount Vernon in support of the construction of two hundred twenty-nine (229) affordable rental housing units that will affirmatively further fair housing.

## 16. <u>2024-54</u> <u>BOND ACT-BPL30-1, 7-11 North MacQuesten Pkwy., Mount Vernon</u>

A BOND ACT authorizing the issuance of SIX MILLION, ONE HUNDRED TWENTY-FIVE THOUSAND (\$6,125,000) DOLLARS in bonds of Westchester County to finance Capital Project BPL30 - 1,7-11 North MacQuesten Parkway, Mount Vernon.

# 17. <u>2024-55</u> <u>ACT-Land Acquisition-1, 7-11 North MacQuesten Pkwy., Mount Vernon</u>

AN ACT authorizing the County of Westchester to purchase approximately +/- 0.68 acres (29,621 square feet) of real property located at 1, 7-11, 25, 29 and 33 North MacQuesten Parkway in the City of Mount Vernon and to subsequently convey said property and authorizing the County to grant and accept any property rights necessary in furtherance thereof, for the purpose of creating 229 affordable rental housing units that will affirmatively further fair housing and remain affordable for a period of not less than fifty (50) years.