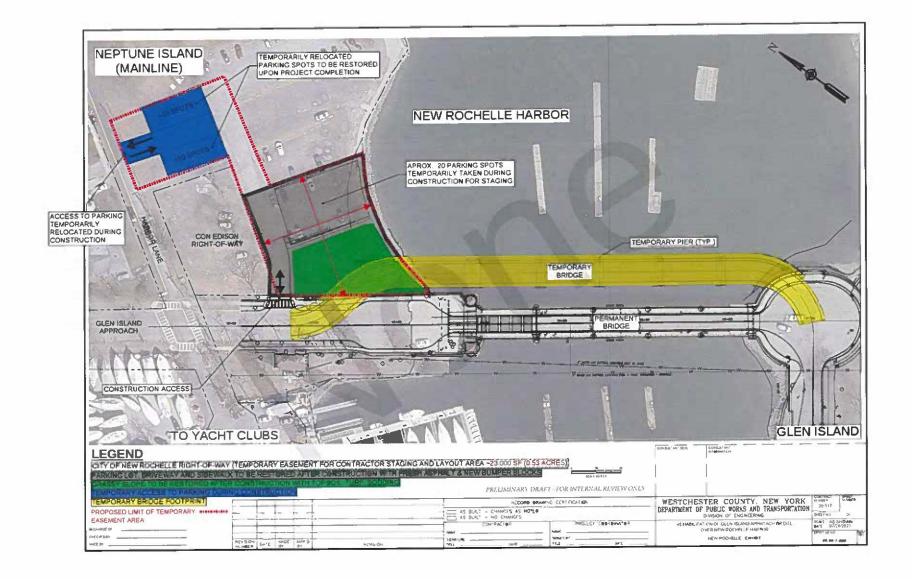

## SI. 18.2024-60 ENV RES-RGI04-Glen Island Bridge Rehabilitation III

AN ENVIRONMENTAL RESOLUTION determining that there will be no significant impact on the environment from Capital Project RGI04 - Glen Island Bridge Rehabilitation III.

## SI. 19.2024-61 BOND ACT(Amended)-RGI04-Glen Island Bridge Rehabilitation III

A BOND ACT (Amended) authorizing the issuance of FIFTY-TWO MILLION, EIGHT HUNDRED TWENTY-FIVE THOUSAND (\$52,825,000) DOLLARS in bonds of Westchester County to finance Capital Project RG104 - Glen Island Bridge Rehabilitation III.

## SI. 20.2024-62 ACT-Acquiring Temporary Easement from the City of New Rochelle-RGI04

AN ACT authorizing the County of Westchester to accept all necessary property rights from the City of New Rochelle in connection with the County's rehabilitation of the Glen Island Bridge.