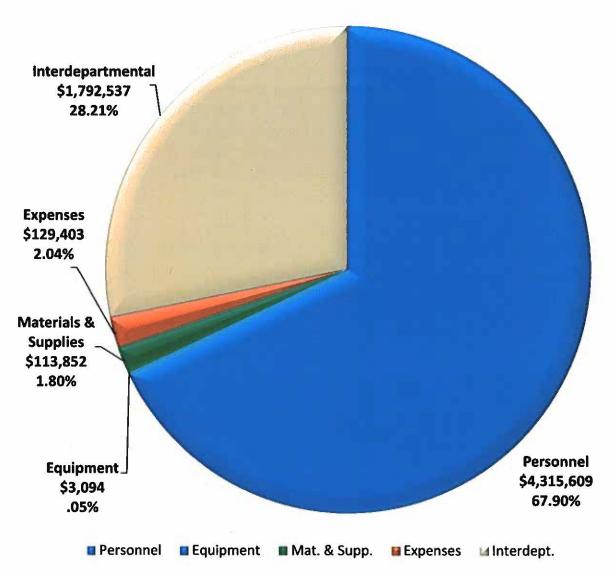

te and county government
- Administering and Filing of Oaths of Office
- Provision of certified copies of all recordings and filings

## 2023 REVENUE AT \$6,797,584



#### 2023 Revenue

Fees paid in connection with the recording of land records such as deeds and mortgages make up the majority (54.6%) of our revenue. Court and legal fees provide an additional 14.5% of the revenue collected by our office. New York State reimburses us for expenses in connection with the processing of mortgage tax and this accounts for 14.6% of our revenue. Passports and pistol licenses make up 5.8%. The remaining 10.5% is comprised of equalization and assessment fees, interest income, online access to records, transfer tax revenue, public copier and overpayment of fees.

## **2023 EXPENSES AT \$6,354,495**



## 2023 Expenses

Our largest expenses are personnel costs which include salaries and overtime, representing approximately 68% of our expenses for 2023. Interdepartmental charges represent the next largest portion of our expense budget, at approximately 28% of our budget funding items such as our DoIT support team, the Archives, Department of Public Works and Transportation, and the Law Department. Our general expenses, which make up approximately 2% of our expense budget, include items such as scanning and equipment rental. Our materials and supplies expenses continue to remain modest at less than 2% as our e-initiatives expand and additional and replacement equipment making up less than 1% of the budgeted expenses.

| Lic Oti                                   | nd Records Division cens