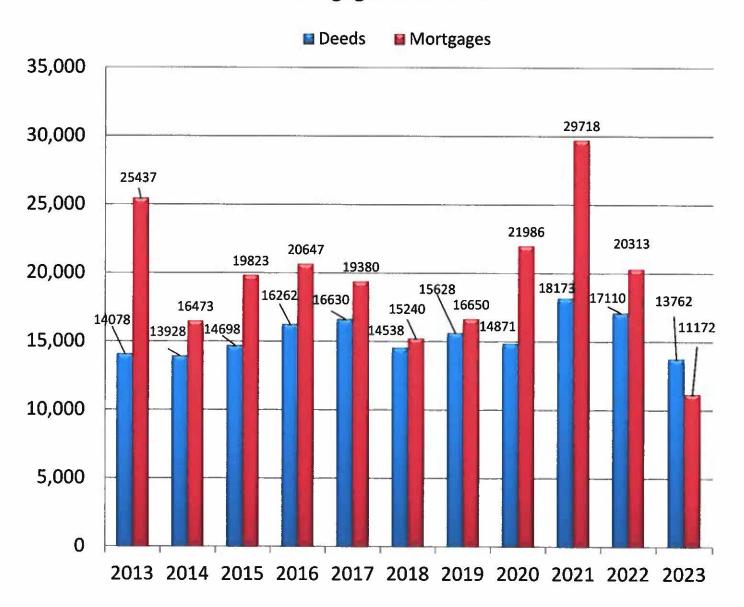

a special need to carry a concealed handgun outside of the home. Thereafter, NYS enacted revisions to the firearm licensing laws, expanding background checks and shortening the recertification period of full carry concealed licenses to 3 years. As a result of the decision and revisions to the licensing laws, there has been a significant increase in applications to amend and delete restrictions on licenses and timely recertify current licenses. The number of amendment applications rose from 3,177 in 2021 (before the issuance of the US Supreme Court decision and the NYS firearm licensing law amendments) to 5,872 in 2023 and recertifications rose from 2,207 in 2021 to 5,094 in 2023.

## STATISTICS OF INTEREST

## Indicators from our Land Records Division

## **Deeds and Mortgages Recorded**



## Statistics of Interest

## Indicators from our Legal Division Foreclosure Filings and Judgments



## Tax Certiorari Proceedings Commenced



## Small Claims Assessment Review Petitions Filed



## **Statistics of Interest** Indicators from our Licensing Division

## **Passport Applications**



## **Naturalizations**



## **County Residence Personal IDs**



## PISTOL LICENSE APPLICATIONS, AMENDMENTS AND RECERTIFICATIONS



## Electronic Filing and Recording

## **Civil Actions**

Approximately **91%** of our civil actions are commenced electronically through the NYS Courts electronic filing system.



Approximately 72% of the documents submitted to the Land Records Division are submitted electronically as part of a voluntary eRecording program.





## County Clerk's Westchester Re