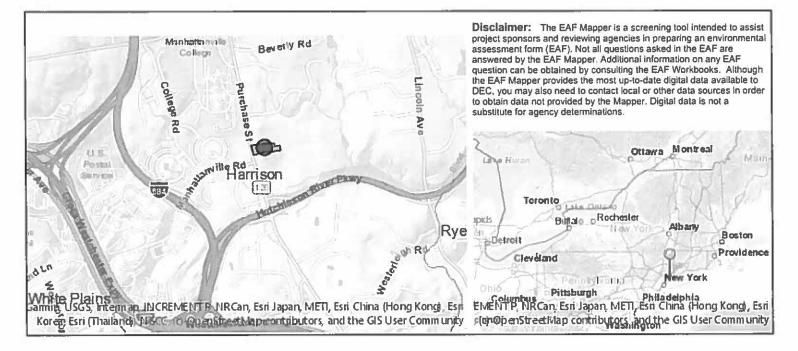

#### Part 1 - Project and Sponsor Information

Name of Action or Project:

Removal of 1 Parcel from Blind Brook Sanitary Sewer District

Project Location (describe, and attach a location map):

2481 Purchase Street (Block 641, Lot 3), Purchase (Town of Harrison), Westchester County, New York

Brief Description of Proposed Action:

Removal of one parcel from the Blind Brook Sanitary Sewer District. At the request of the property owner, the Town of Harrison has petitioned the County to remove the subject parcel from the County sewer district on the basis that the parcel was never connected to the sewerage system and the Town has no plans to extend local sewers to service this area. The parcel is 3.48 acres in size and is developed with a single-family residence. The residence is served by an on-site septic system. The proposed district modification will remove from ad valorem taxation, a property that has not, does not, nor is anticipated to receive district benefits.