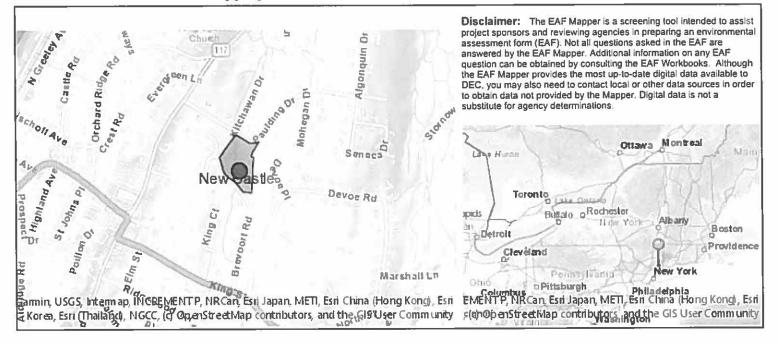

4. <u>2023-27</u> PH-Sewer District Mod-Removal-Mount Pleasant & New Castle

A RESOLUTION to set a Public Hearing on an ACT to modify the Saw Mill Valley Sanitary Sewer District by the removal of two (2) parcels of property located in the Town of Mt. Pleasant and two (2) parcels of property located in the Town of New Castle. [Public Hearing set for \_\_\_\_\_\_, 2023 at \_\_\_\_\_\_.m.]. ACT INTRO: 2023-29. COMMITTEE REFERRAL: COMMITTEES ON BUDGET & APPROPRIATIONS, PUBLIC

WORKS & TRANSPORTATION AND ENVIRONMENT, ENERGY & CLIMATE

5. <u>2023-28</u> ENV RES-Sewer District Mod-Removal-Mount Pleasant & New Castle

AN ENVIRONMENTAL RESOLUTION determining that there will be no significant adverse impact on the environment from the removal of two (2) parcels of property located in the Town of Mt. Pleasant and two (2) parcels of property located in the Town of New Castle. *COMMITTEE REFERRAL: COMMITTEES ON BUDGET & APPROPRIATIONS, PUBLIC WORKS & TRANSPORTATION AND ENVIRONMENT, ENERGY & CLIMATE* 

6. <u>2023-29</u> ACT-Sewer District Mod-Removal-Mount Pleasant & New Castle

AN ACT to modify the Saw Mill Valley Sanitary Sewer District by the removal of two (2) parcels of property located in the Town of Mt. Pleasant and two (2) parcels of property located in the Town of New Castle.