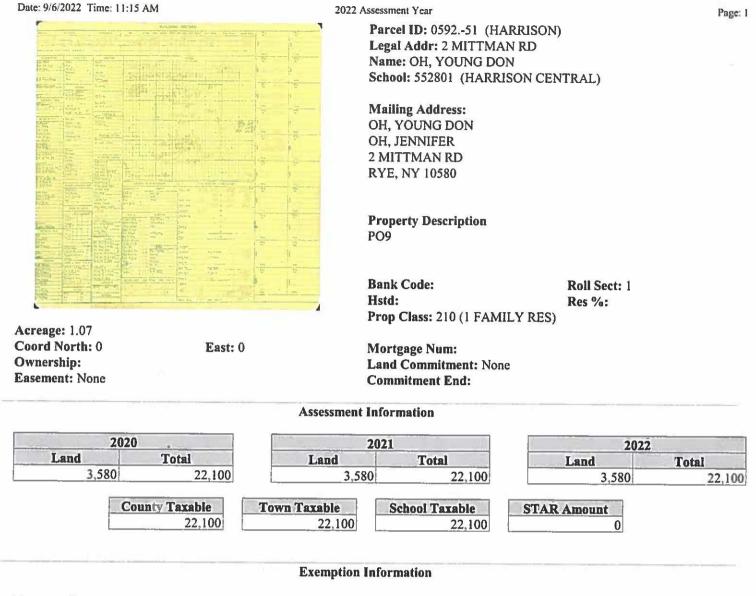

Forwarding correspondence received from the Town/Village of Harrison requesting the removal of the property at 2 Mittman Road from the Westchester County Sewer District/Blind Brook Sewer District (maps on file with the Clerks Office).

## COMMITTEE REFERRAL: COMMITTEES ON BUDGET & APPROPRIATIONS, PUBLIC WORKS & TRANSPORTATION AND ENVIRONMENT, ENERGY & CLIMATE

5. <u>2023-33</u> HON. NANCY BARR - Sewer Modification Request - 4 Mittman Rd.