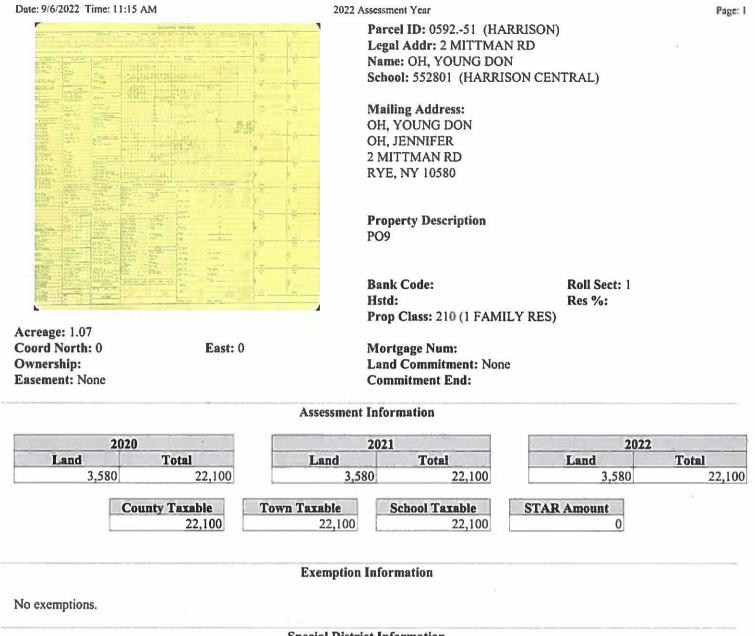

Forwarding correspondence received from the Town/Village of Harrison requesting the removal of the property at 2 Mittman Road from the Westchester County Sewer District/Blind Brook Sewer District (maps on file with the Clerks Office).

## COMMITTEE REFERRAL: COMMITTEES ON BUDGET & APPROPRIATIONS, PUBLIC WORKS & TRANSPORTATION AND ENVIRONMENT, ENERGY & CLIMATE

5. <u>2023-33</u> HON. NANCY BARR - Sewer Modification Request - 4 Mittman Rd.