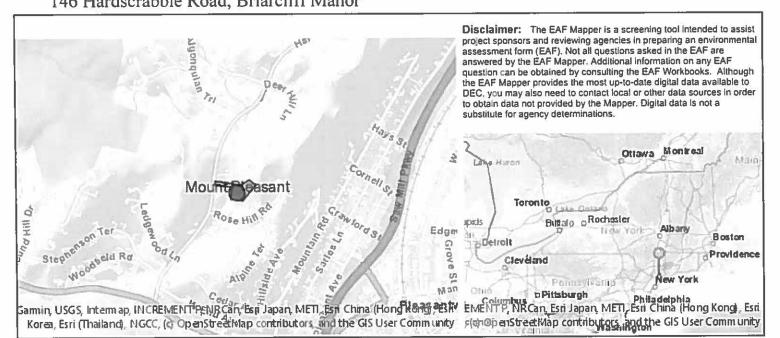

#### Part 1 - Project and Sponsor Information

Name of Action or Project:

Removal of 1 Parcel from Blind Brook Sanitary Sewer District

Project Location (describe, and attach a location map):

2481 Purchase Street (Block 641, Lot 3), Purchase (Town of Harrison), Westchester County, New York

Brief Description of Proposed Action:

Removal of one parcel from the Blind Brook Sanitary Sewer District. At the request of the property owner, the Town of Harrison has petitioned the County to remove the subject parcel from the County sewer district on the basis that the parcel was never connected to the sewerage system and the Town has no plans to extend local sewers to service this area. The parcel is 3.48 acres in size and is developed with a single-family residence. The residence is served by an on-site septic system. The proposed district modification will remove from ad valorem taxation, a property that has not, does not, nor is anticipated to receive district benefits.