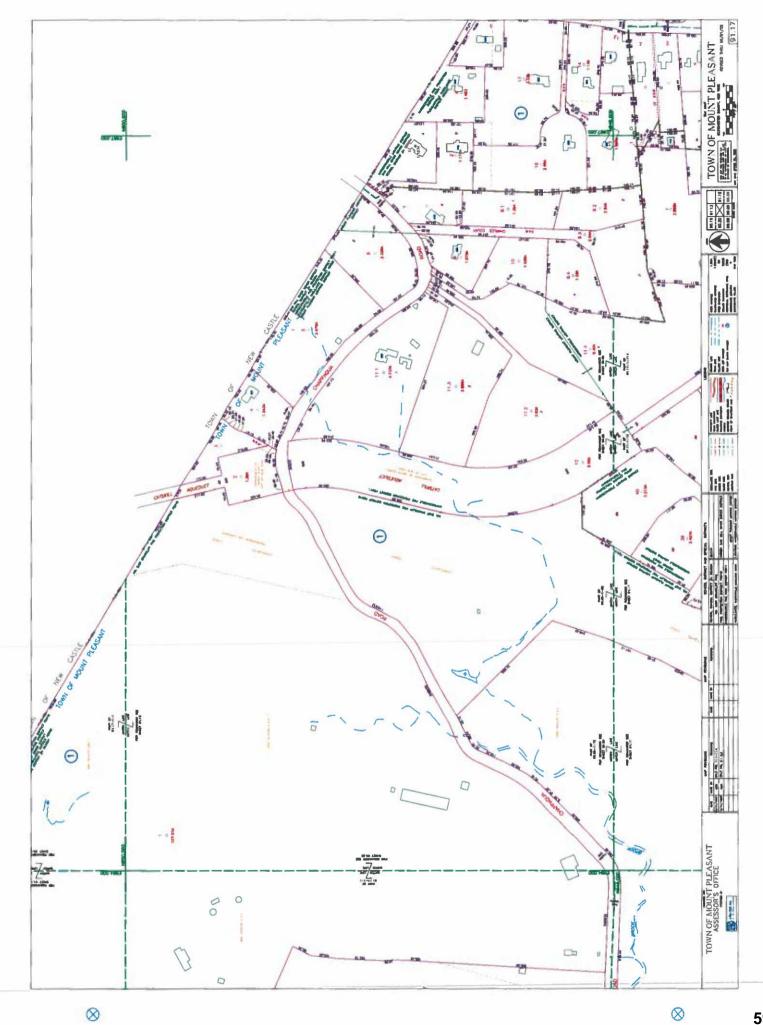

4. <u>2023-27</u> PH-Sewer District Mod-Removal-Mount Pleasant & New Castle

A RESOLUTION to set a Public Hearing on an ACT to modify the Saw Mill Valley Sanitary Sewer District by the removal of two (2) parcels of property located in the Town of Mt. Pleasant and two (2) parcels of property located in the Town of New Castle. [Public Hearing set for \_\_\_\_\_\_, 2023 at \_\_\_\_\_\_.m.]. ACT INTRO: 2023-29. COMMITTEE REFERRAL: COMMITTEES ON BUDGET & APPROPRIATIONS, PUBLIC

WORKS & TRANSPORTATION AND ENVIRONMENT, ENERGY & CLIMATE

5. <u>2023-28</u> ENV RES-Sewer District Mod-Removal-Mount Pleasant & New Castle

AN ENVIRONMENTAL RESOLUTION determining that there will be no significant adverse impact on the environment from the removal of two (2) parcels of property located in the Town of Mt. Pleasant and two (2) parcels of property located in the Town of New Castle. *COMMITTEE REFERRAL: COMMITTEES ON BUDGET & APPROPRIATIONS, PUBLIC WORKS & TRANSPORTATION AND ENVIRONMENT, ENERGY & CLIMATE* 

6. <u>2023-29</u> ACT-Sewer District Mod-Removal-Mount Pleasant & New Castle

AN ACT to modify the Saw Mill Valley Sanitary Sewer District by the removal of two (2) parcels of property located in the Town of Mt. Pleasant and two (2) parcels of property located in the Town of New Castle.