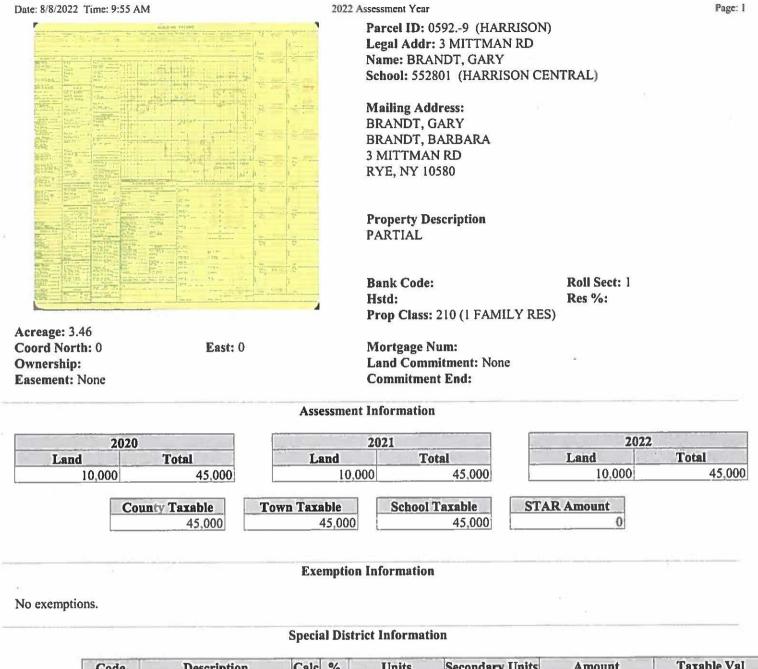

Forwarding correspondence from the Town/Village of Harrison requesting removal of the property at 3 Mittman Road from the Westchester County Sewer District/Blind Brook Sewer District (maps on file with the Clerks Office).