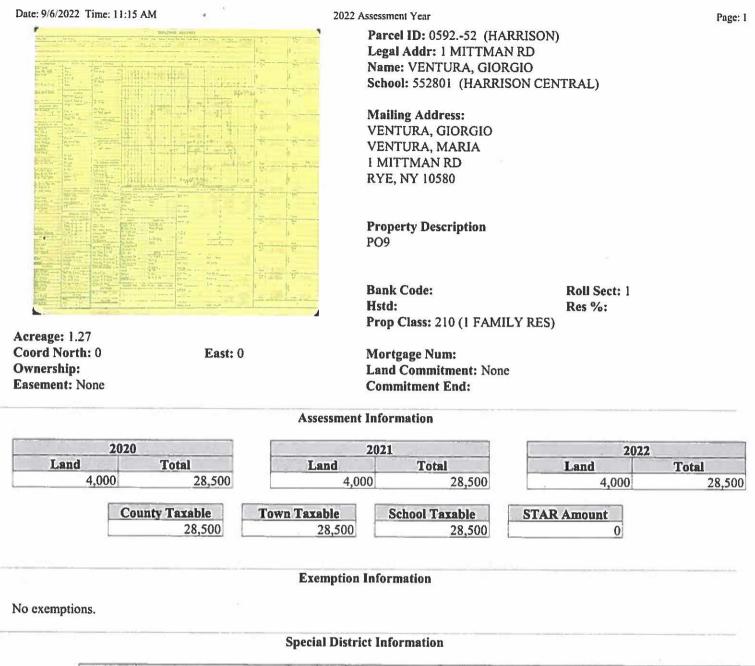

Forwarding a request from the Town/Village of Harrison for the removal of the property at 1 Mittman Road from the Westchester County Sewer District/Blind Brook Sewer District (maps on file with the Clerks Office).

### COMMITTEE REFERRAL: COMMITTEES ON BUDGET & APPROPRIATIONS, PUBLIC WORKS & TRANSPORTATION AND ENVIRONMENT, ENERGY & CLIMATE

4. <u>2023-32</u> HON. NANCY BARR - Sewer Modification Request - 2 Mittman Rd.