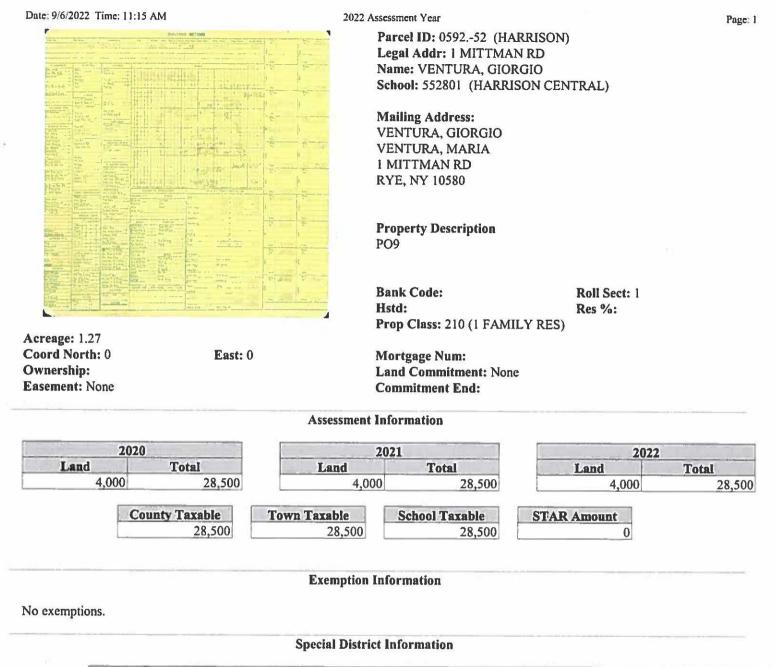

Forwarding a request from the Town/Village of Harrison for the removal of the property at 1 Mittman Road from the Westchester County Sewer District/Blind Brook Sewer District (maps on file with the Clerks Office).

### COMMITTEE REFERRAL: COMMITTEES ON BUDGET & APPROPRIATIONS, PUBLIC WORKS & TRANSPORTATION AND ENVIRONMENT, ENERGY & CLIMATE

4. <u>2023-32</u> HON. NANCY BARR - Sewer Modification Request - 2 Mittman Rd.