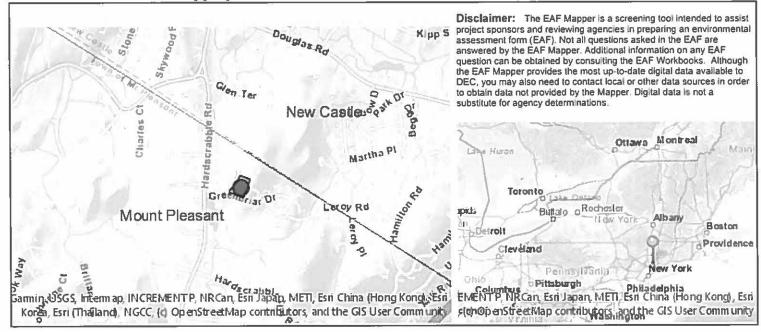

| Part 1 - Project and Sponsor Information                                                                                                                                                                                                                                                                                                                                                                                                                                                                                                                                                                                                                                |          | P.                     |          |       |          |
|-------------------------------------------------------------------------------------------------------------------------------------------------------------------------------------------------------------------------------------------------------------------------------------------------------------------------------------------------------------------------------------------------------------------------------------------------------------------------------------------------------------------------------------------------------------------------------------------------------------------------------------------------------------------------|----------|------------------------|----------|-------|----------|
| Name of Action or Project:                                                                                                                                                                                                                                                                                                                                                                                                                                                                                                                                                                                                                                              |          |                        |          |       |          |
| Removal of 1 Parcel from Blind Brook Sanitary Sewer District                                                                                                                                                                                                                                                                                                                                                                                                                                                                                                                                                                                                            |          |                        |          |       |          |
| Project Location (describe, and attach a location map):                                                                                                                                                                                                                                                                                                                                                                                                                                                                                                                                                                                                                 |          |                        |          |       |          |
| 2481 Purchase Street (Block 641, Lot 3), Purchase (Town of Harrison), Westchester Co.                                                                                                                                                                                                                                                                                                                                                                                                                                                                                                                                                                                   | unty, Ne | w York                 |          |       |          |
| Brief Description of Proposed Action:                                                                                                                                                                                                                                                                                                                                                                                                                                                                                                                                                                                                                                   |          | <del>7</del>           |          |       |          |
| Removal of one parcel from the Blind Brook Sanitary Sewer District. At the request of the property owner, the Town of Harrison has petitioned the County to remove the subject parcel from the County sewer district on the basis that the parcel was never connected to the sewerage system and the Town has no plans to extend local sewers to service this area. The parcel is 3.48 acres in size and is developed with a single-family residence. The residence is served by an on-site septic system. The proposed district modification will remove from ad valorem taxation, a property that has not, does not, nor is anticipated to receive district benefits. |          |                        |          |       | e        |
| Name of Applicant or Sponsor:                                                                                                                                                                                                                                                                                                                                                                                                                                                                                                                                                                                                                                           | Telepl   | ione: 914-995-4400     |          |       |          |
| County of Westchester                                                                                                                                                                                                                                                                                                                                                                                                                                                                                                                                                                                                                                                   | E-Mai    | l: dsk2@westchestergov | /.com    | 9     |          |
| Address:                                                                                                                                                                                                                                                                                                                                                                                                                                                                                                                                                                                                                                                                |          |                        |          |       |          |
| 148 Martine Avenue                                                                                                                                                                                                                                                                                                                                                                                                                                                                                                                                                                                                                                                      |          |                        | y        |       |          |
| City/PO:                                                                                                                                                                                                                                                                                                                                                                                                                                                                                                                                                                                                                                                                |          | State:                 |          | Code: |          |
| White Plains NY 1060                                                                                                                                                                                                                                                                                                                                                                                                                                                                                                                                                                                                                                                    |          |                        | 1 10<br> |       |          |
| 1. Does the proposed action only involve the legislative adoption of a plan, le                                                                                                                                                                                                                                                                                                                                                                                                                                                                                                                                                                                         | ocal law | , ordinance,           | ļ        | NO    | YES      |
| administrative rule, or regulation?  If Yes, attach a narrative description of the intent of the proposed action and the environmental resources that may be affected in the municipality and proceed to Part 2. If no, continue to question 2.                                                                                                                                                                                                                                                                                                                                                                                                                         |          |                        |          |       | <b>V</b> |
| 2. Does the proposed action require a permit, approval or funding from any                                                                                                                                                                                                                                                                                                                                                                                                                                                                                                                                                                                              | other go | overnmental Agency?    |          | NO    | YES      |
| If Yes, list agency(s) name and permit or approval:                                                                                                                                                                                                                                                                                                                                                                                                                                                                                                                                                                                                                     |          |                        |          |       |          |
| 3.a. Total acreage of the site of the proposed action? acres                                                                                                                                                                                                                                                                                                                                                                                                                                                                                                                                                                                                            |          |                        |          |       |          |
| b. Total acreage to be physically disturbed? acres                                                                                                                                                                                                                                                                                                                                                                                                                                                                                                                                                                                                                      |          |                        |          |       |          |
| c. Total acreage (project site and any contiguous properties) owned or controlled by the applicant or project sponsor?                                                                                                                                                                                                                                                                                                                                                                                                                                                                                                                                                  |          | acres                  |          |       |          |
|                                                                                                                                                                                                                                                                                                                                                                                                                                                                                                                                                                                                                                                                         | ercial   | Residential (suburl    | ban)     |       | , se     |