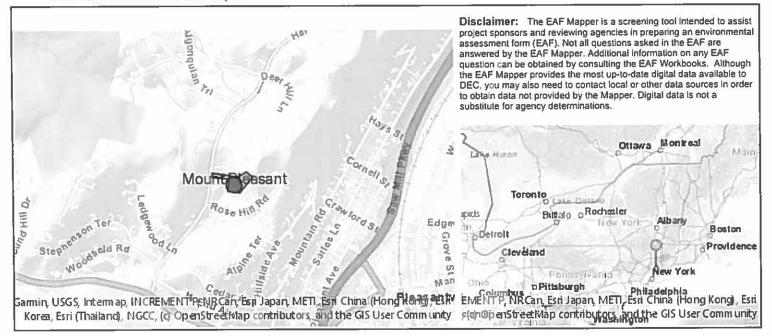

| Part 1 - Project and Sponsor Information                                                                                                                                                                                                                                                                                                                                                                                                                                                                                                                                                                                                                                |          | P.                     |          |       |          |
|-------------------------------------------------------------------------------------------------------------------------------------------------------------------------------------------------------------------------------------------------------------------------------------------------------------------------------------------------------------------------------------------------------------------------------------------------------------------------------------------------------------------------------------------------------------------------------------------------------------------------------------------------------------------------|----------|------------------------|----------|-------|----------|
| Name of Action or Project:                                                                                                                                                                                                                                                                                                                                                                                                                                                                                                                                                                                                                                              |          |                        |          |       |          |
| Removal of 1 Parcel from Blind Brook Sanitary Sewer District                                                                                                                                                                                                                                                                                                                                                                                                                                                                                                                                                                                                            |          |                        |          |       |          |
| Project Location (describe, and attach a location map):                                                                                                                                                                                                                                                                                                                                                                                                                                                                                                                                                                                                                 |          |                        |          |       |          |
| 2481 Purchase Street (Block 641, Lot 3), Purchase (Town of Harrison), Westchester Co.                                                                                                                                                                                                                                                                                                                                                                                                                                                                                                                                                                                   | unty, Ne | w York                 |          |       |          |
| Brief Description of Proposed Action:                                                                                                                                                                                                                                                                                                                                                                                                                                                                                                                                                                                                                                   |          | <del>7</del>           |          |       |          |
| Removal of one parcel from the Blind Brook Sanitary Sewer District. At the request of the property owner, the Town of Harrison has petitioned the County to remove the subject parcel from the County sewer district on the basis that the parcel was never connected to the sewerage system and the Town has no plans to extend local sewers to service this area. The parcel is 3.48 acres in size and is developed with a single-family residence. The residence is served by an on-site septic system. The proposed district modification will remove from ad valorem taxation, a property that has not, does not, nor is anticipated to receive district benefits. |          |                        |          |       | e        |
| Name of Applicant or Sponsor:                                                                                                                                                                                                                                                                                                                                                                                                                                                                                                                                                                                                                                           | Telepl   | ione: 914-995-4400     |          |       |          |
| County of Westchester                                                                                                                                                                                                                                                                                                                                                                                                                                                                                                                                                                                                                                                   | E-Mai    | l: dsk2@westchestergov | /.com    | 9     |          |
| Address:                                                                                                                                                                                                                                                                                                                                                                                                                                                                                                                                                                                                                                                                |          |                        |          |       |          |
| 148 Martine Avenue                                                                                                                                                                                                                                                                                                                                                                                                                                                                                                                                                                                                                                                      |          |                        | y        |       |          |
| City/PO:                                                                                                                                                                                                                                                                                                                                                                                                                                                                                                                                                                                                                                                                |          | State:                 |          | Code: |          |
| White Plains NY 1060                                                                                                                                                                                                                                                                                                                                                                                                                                                                                                                                                                                                                                                    |          |                        | 1 10<br> |       |          |
| 1. Does the proposed action only involve the legislative adoption of a plan, le                                                                                                                                                                                                                                                                                                                                                                                                                                                                                                                                                                                         | ocal law | , ordinance,           | ļ        | NO    | YES      |
| administrative rule, or regulation?  If Yes, attach a narrative description of the intent of the proposed action and the environmental resources that may be affected in the municipality and proceed to Part 2. If no, continue to question 2.                                                                                                                                                                                                                                                                                                                                                                                                                         |          |                        |          |       | <b>V</b> |
| 2. Does the proposed action require a permit, approval or funding from any                                                                                                                                                                                                                                                                                                                                                                                                                                                                                                                                                                                              | other go | overnmental Agency?    |          | NO    | YES      |
| If Yes, list agency(s) name and permit or approval:                                                                                                                                                                                                                                                                                                                                                                                                                                                                                                                                                                                                                     |          |                        |          |       |          |
| 3.a. Total acreage of the site of the proposed action? acres                                                                                                                                                                                                                                                                                                                                                                                                                                                                                                                                                                                                            |          |                        |          |       |          |
| b. Total acreage to be physically disturbed? acres                                                                                                                                                                                                                                                                                                                                                                                                                                                                                                                                                                                                                      |          |                        |          |       |          |
| c. Total acreage (project site and any contiguous properties) owned or controlled by the applicant or project sponsor?                                                                                                                                                                                                                                                                                                                                                                                                                                                                                                                                                  |          | acres                  |          |       |          |
|                                                                                                                                                                                                                                                                                                                                                                                                                                                                                                                                                                                                                                                                         | ercial   | Residential (suburl    | ban)     |       | , se     |