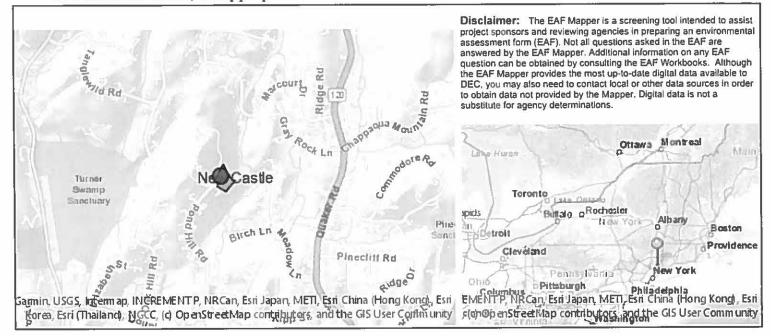

#### Dear Honorable Members:

I have been advised by the Commissioner of Environmental Facilities that the Towns of Mt. Pleasant and New Castle (the "Towns") have requested, pursuant to the attached Resolutions of the Towns, that the Saw Mill Valley Sanitary Sewer District (the "District") be modified to remove four (4) parcels of property from the District. Two (2) of the parcels are located in Mt. Pleasant and two (2) are located in New Castle. The parcels located in Mt. Pleasant are more particularly described by street address and tax map designation as: 1 Bristol Place, Section 99.6, Block 2, Lot 4; and 146 Hardscrabble Road, Section 99.17, Block 2, Lot 28. The parcels located in New Castle are more particularly described as: 42 Pond Hill Road, Section 92.18, Block 1, Lot 10; and 63 Brevoort Road, Section 100.8, Block 3, Lot 27.1 (All four parcels shall hereinafter be referred to collectively as the "Parcels"). The Parcels are not currently connected to the County sewer system. The removal of the Parcels from the District is being requested because the Parcels are not serviced by sanitary sewers and it is not anticipated that sanitary sewers will be constructed for these Parcels in the foreseeable future.