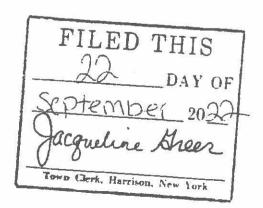

# AUTHORIZATION TO REMOVE 2481 PURCHASE STREET (BLOCK 641, LOT 3) FROM WESTCHESTER COUNTY SEWER DISTRICT

On motion of Trustee Evangelista, seconded by Trustee Sciliano,

it was,

RESOLVED to accept the request by, Town Engineer, Michael Amodeo, on behalf of homeowners, Mark and Elizabeth Altman, that their property identified as 2481 Purchase Street (Block 641, Lot 3) be removed from the Westchester County Sewer District. The property is not connected to any public or private sewer systems.

FURTHER RESOLVED to forward a copy of this Resolution to Westchester County Sewer District and the Engineering Department.

Adopted by the following vote:

AYES:

Trustees Brown, Evangelista, Leader, and Sciliano

Mayor Dionisio

NAYS:

None

ABSENT:

None

FILED THIS

20 DAY OF

JONE 2022

Jacqueline Green

Town Clerk, Harrison, New York