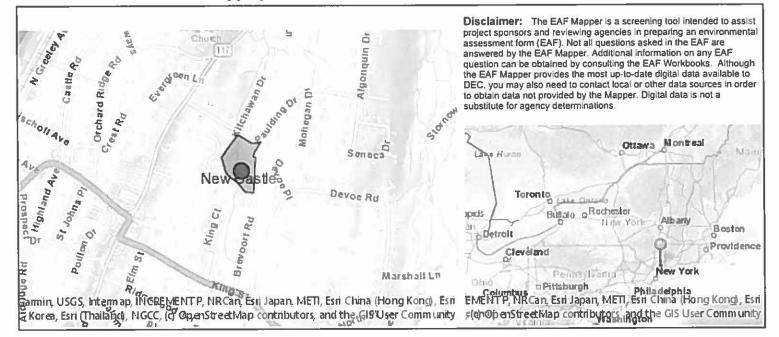

#### Dear Honorable Members:

I have been advised by the Commissioner of Environmental Facilities that the Towns of Mt. Pleasant and New Castle (the "Towns") have requested, pursuant to the attached Resolutions of the Towns, that the Saw Mill Valley Sanitary Sewer District (the "District") be modified to remove four (4) parcels of property from the District. Two (2) of the parcels are located in Mt. Pleasant and two (2) are located in New Castle. The parcels located in Mt. Pleasant are more particularly described by street address and tax map designation as: 1 Bristol Place, Section 99.6, Block 2, Lot 4; and 146 Hardscrabble Road, Section 99.17, Block 2, Lot 28. The parcels located in New Castle are more particularly described as: 42 Pond Hill Road, Section 92.18, Block 1, Lot 10; and 63 Brevoort Road, Section 100.8, Block 3, Lot 27.1 (All four parcels shall hereinafter be referred to collectively as the "Parcels"). The Parcels are not currently connected to the County sewer system. The removal of the Parcels from the District is being requested because the Parcels are not serviced by sanitary sewers and it is not anticipated that sanitary sewers will be constructed for these Parcels in the foreseeable future.