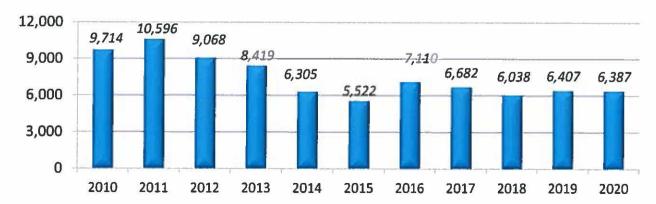

In 2020, the Office of the Westchester County Clerk saw continuing growth in the electronic submission of records throughout the office. By the end of the year, over eighty-three percent of land records such as deeds and mortgages were being submitted to the office electronically as part of a voluntary e-Recording initiative. In addition, over eighty-six percent of civil cases were commenced electronically, whether pursuant to state mandate or voluntarily.