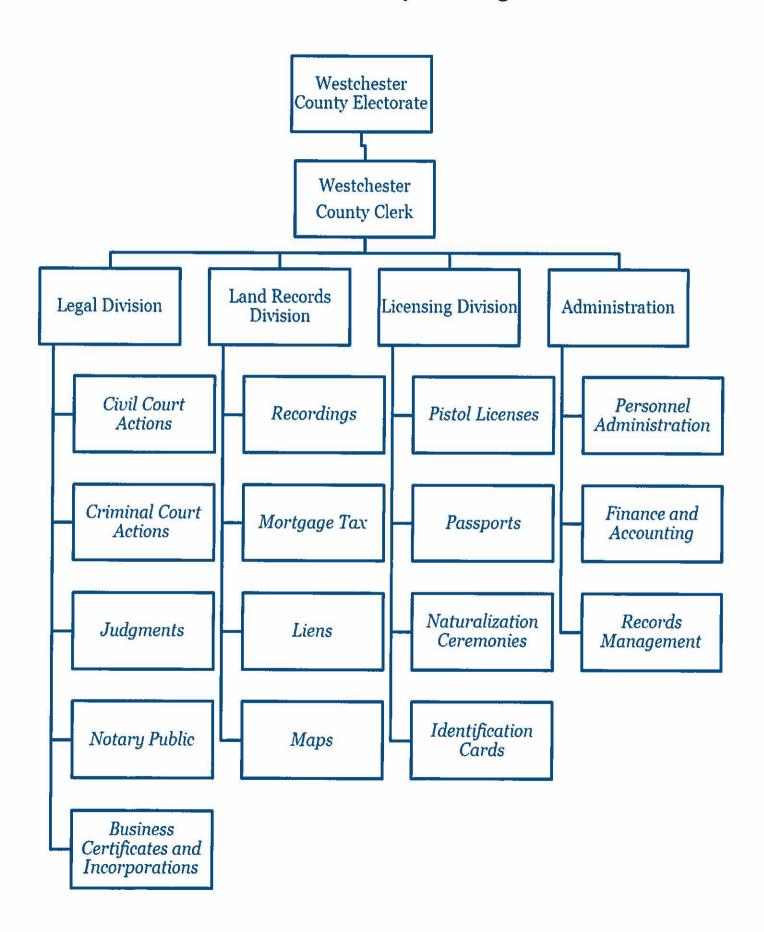

## Office of the Westchester County Clerk Organizational Chart

### Services Provided by the Office of the County Clerk

#### **Land Records Division**

- Recording land records, including deeds, mortgages, assignments, and satisfactions
- Collection and processing of New York State mortgage and transfer taxes
- Filing of maps, UCC statements, Federal tax liens, Notices of Common Charges, and other federal liens

### **Legal Division**

- Fee collection and filing of court records for Supreme and Westchester County courts
- Administration of Notary Public and Commissioner of Deeds licenses
- Administration of the Domestic Partnership Registry
- Filing of Business Certificates and Incorporation records from New York State
- Filing of Small Claims Assessment Review petitions
- > Filing of Veterans Military Discharge papers

### **Licensing Division**

- Processing of United States Passport applications
- Administration of Pistol Licenses
- Issuance of Westchester County Identification Cards
- Host and Administration of Oath of Allegiance to newly naturalized United States citizens
- Operation of Mobile Passport Office to bring services to municipalities and events throughout the County

### Administration

- Subscription Service for WRO access to land and legal records, foreclosure lists, judgments, and other records
- > Financial Reporting to partners in federal, state and county government
- Administering and Filing of Oaths of Office
- Provision of certified copies of all recordings and filings