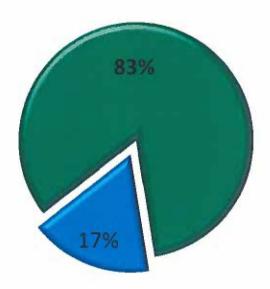

In 2020, the Office of the Westchester County Clerk saw continuing growth in the electronic submission of records throughout the office. By the end of the year, over eighty-three percent of land records such as deeds and mortgages were being submitted to the office electronically as part of a voluntary e-Recording initiative. In addition, over eighty-six percent of civil cases were commenced electronically, whether pursuant to state mandate or voluntarily.