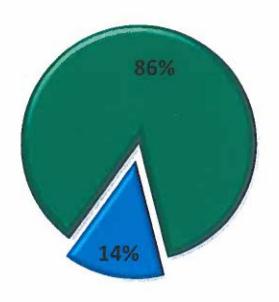

In 2020, the Office of the Westchester County Clerk saw continuing growth in the electronic submission of records throughout the office. By the end of the year, over eighty-three percent of land records such as deeds and mortgages were being submitted to the office electronically as part of a voluntary e-Recording initiative. In addition, over eighty-six percent of civil cases were commenced electronically, whether pursuant to state mandate or voluntarily.