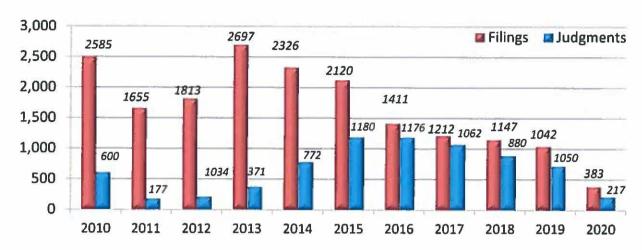

### **Legal Division**

- Fee collection and filing of court records for Supreme and Westchester County courts
- Administration of Notary Public and Commissioner of Deeds licenses
- Administration of the Domestic Partnership Registry
- Filing of Business Certificates and Incorporation records from New York State
- Filing of Small Claims Assessment Review petitions
- > Filing of Veterans Military Discharge papers