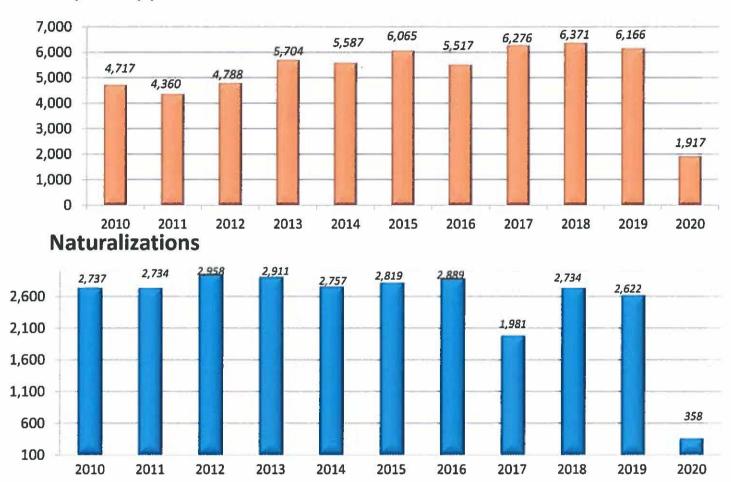

In 2020, the Office of the Westchester County Clerk saw continuing growth in the electronic submission of records throughout the office. By the end of the year, over eighty-three percent of land records such as deeds and mortgages were being submitted to the office electronically as part of a voluntary e-Recording initiative. In addition, over eighty-six percent of civil cases were commenced electronically, whether pursuant to state mandate or voluntarily.