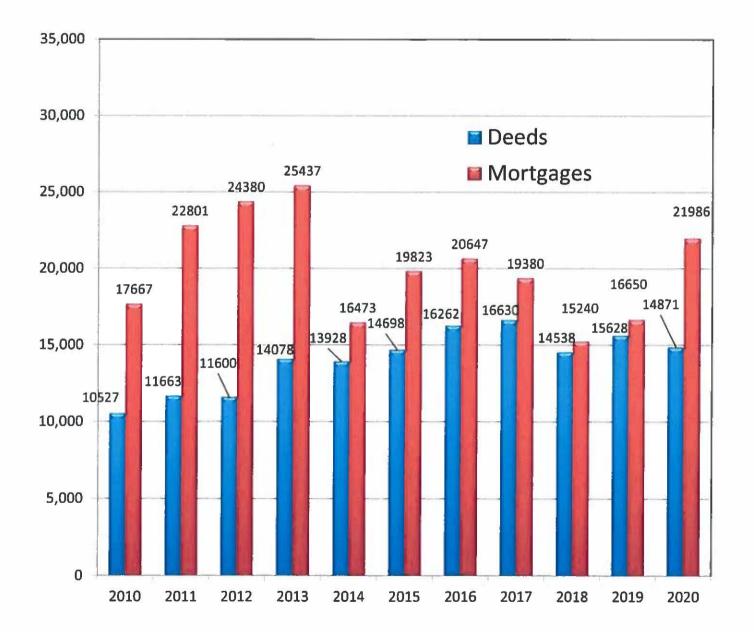

In 2020, the Office of the Westchester County Clerk saw continuing growth in the electronic submission of records throughout the office. By the end of the year, over eighty-three percent of land records such as deeds and mortgages were being submitted to the office electronically as part of a voluntary e-Recording initiative. In addition, over eighty-six percent of civil cases were commenced electronically, whether pursuant to state mandate or voluntarily.