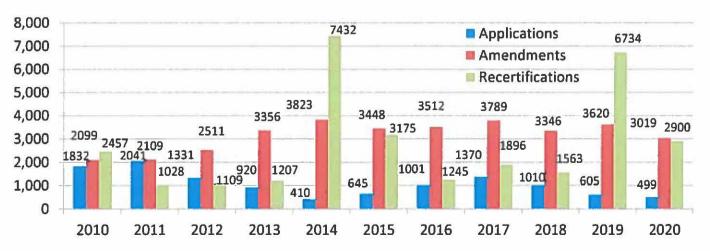

agreements with local municipalities, on an as needed basis, for remote access to WRO. The municipalities have free remote online access to weekly foreclosure reports in the WRO that contain data from recently commenced actions including the mortgagor, mortgagee, property location, and a reference to the pending court action.

# **Statistics of Interest**

Indicators from our Land Records Division

# **Deeds and Mortgages Recorded**



# Statistics of Interest

Indicators from our Legal Division
Foreclosure Filings and Judgments



**Tax Certiorari Proceedings Commenced** 



### **Small Claims Assessment Review Petitions Filed**



# Statistics of Interest Indicators from our Licensing Division

## **Passport Applications**



# Pistol License Applications, Amendments, Recertifications



# **Electronic Filing and Recording**

### **Civil Actions**

Approximately **86%** of our civil actions are commenced electronically through the NYS Courts electronic filing system.

### **Land Records**

Approximately 83% of the documents submitted to the Land Records Division are submitted electronically as part of a voluntary eRecording program.





## County Clerk's Westchester Records Online Program ("WRO").

For the period of January 1, 2020 through December 31, 2020, **3,454,172** searches were conducted in WRO. Online reports of foreclosure filings and judgments have been made available to local municipalities as a "shared service" to assist in preventing zombie homes.