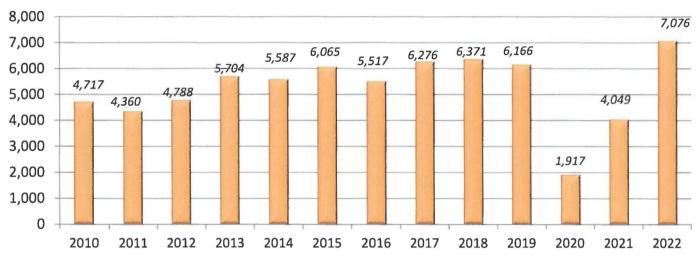

concealed handgun outside of the home. NYS enacted revisions to the firearm licensing laws, effective 9/1/2022 expanding background checks and shortening the recertification period to 3 years. As a result of the decision and revisions to the licensing laws, there is a significant increase in applications to amend and delete restrictions on licenses and timely recertify current licenses.

## **Statistics of Interest**

Indicators from our Land Records Division

## **Deeds and Mortgages Recorded**



## Statistics of Interest

Indicators from our Legal Division
Foreclosure Filings and Judgments



## Tax Certiorari Proceedings Commenced



### Small Claims Assessment Review Petitions Filed



## **Statistics of Interest** Indicators from our Licensing Division

## **Passport Applications**



#### **Naturalizations**



## **County Residence Personal IDs**



## PISTOL LICENSE APPLICATIONS, AMENDMENTS AND RECERTIFICATIONS



## Electronic Filing and Recording

#### **Civil Actions**

Approximately **85%** of our civil actions are commenced electronically through the NYS Courts electronic filing system.

#### **Land Records**

Approximately **84%** of the documents submitted to the Land Records Division are submitted electronically as part of a **voluntary** eRecording program.



## County Clerk's Westchester Records Online Program ("WRO").

For the period of January 1, 2022 through December 31, 2022, **3,486,392** searches were conducted in WRO. Local municipalities and federal and state agencies are granted free remote access to WRO through "no cost" agreements. Free access