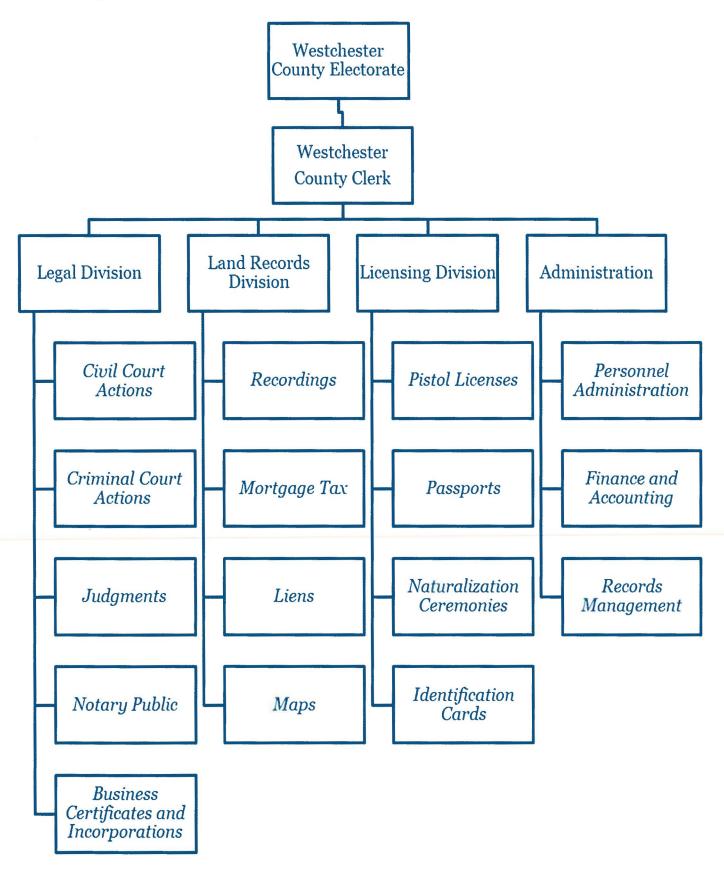

# Office of the Westchester County Clerk Organizational Chart

# Services Provided by the Office of the County Clerk

#### **Land Records Division**

- Recording land records, including deeds, mortgages, assignments, and satisfactions
- ➤ Collection and processing of New York State mortgage and transfer taxes
- Filing of maps, UCC statements, Federal tax liens, Notices of Common Charges, and other federal liens

#### **Legal Division**

- Fee collection and filing of court records for Supreme and Westchester County courts
- Administration of Notary Public and Commissioner of Deeds licenses
- Administration of the Domestic Partnership Registry
- Filing of Business Certificates and Incorporation records from New York State
- > Filing of Small Claims Assessment Review petitions
- > Filing of Veterans Military Discharge papers

### **Licensing Division**

- Processing of United States Passport applications
- Administration of Pistol Licenses
- Issuance of Westchester County Identification Cards
- Host and Administration of Oath of Allegiance to newly naturalized United States citizens
- Operation of Mobile Passport Office to bring services to municipalities and events throughout the County

#### **Administration**

- Subscription Service for online access to land and legal records, foreclosure lists, judgments, and other records ("WRO")
- > Financial Reporting to partners in federal, state and county government
- Administering and Filing of Oaths of Office
- Provision of certified copies of all recordings and filings