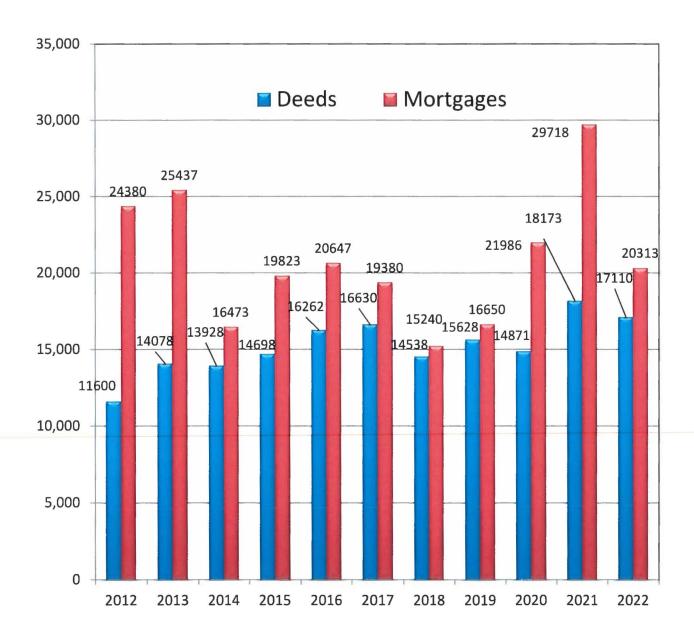

In 2022, over eighty-four percent of land records such as deeds and mortgages were being submitted to the office electronically as part of a voluntary e-Recording initiative and over eighty-five percent of civil cases were commenced electronically pursuant to state mandate or voluntarily. As we enter the new year, my goals for the Office of the Westchester County Clerk continue to include service through technology, increasing productivity through professional management and a customer friendly environment for those who need to visit our office, and facilitating commerce throughout the county through cooperation and effectiveness. We remain committed to improving our services while reducing costs to our residents.