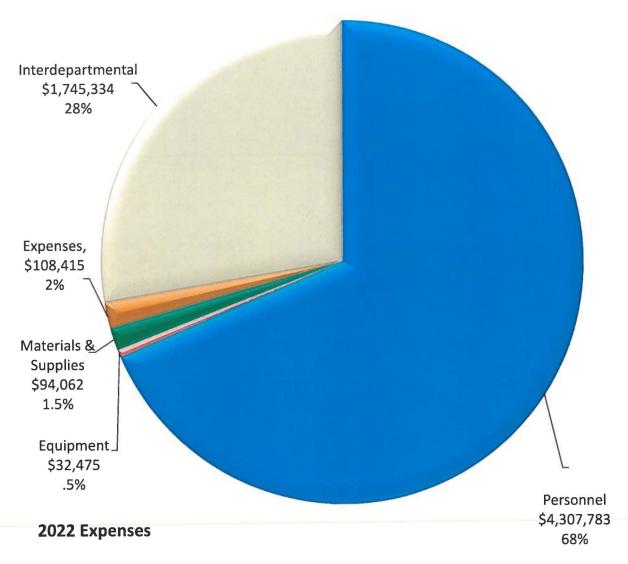

## **2022 EXPENSES \$6,288,069**

Our largest expenses, by far, are our personnel costs which represent 68% of our proposed expenses for 2022 and include salaries and overtime. Interdepartmental charges represent the next largest portion of our expense budget, with 28% of our budget funding items such as our DoIT support team, the Archives, Department of Public Works and Transportation, and the Law Department. Our general expenses, which make up 2% of our expense budget, include items such as scanning and equipment rental. Our materials and supplies budget continues to remain modest as our e-initiatives expand, coming in at 1.5% of our budget. Additional and replacement equipment continue to make up .5% of our budgeted expenses.