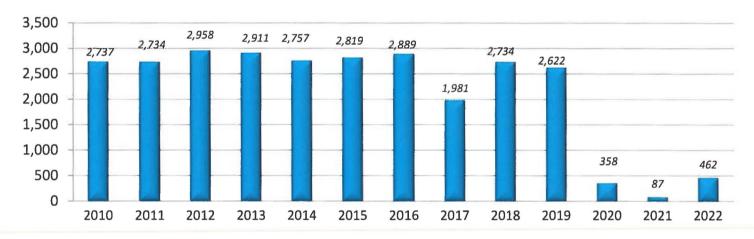

|                                   | <u>Cost</u> | Fee    | No Fee | State Share    | County Share |
|-----------------------------------|-------------|--------|--------|----------------|--------------|
| Business Certificates             | \$25.00     | 1,364  | 118    | \$0.00         | \$34,100.00  |
| Incorporations from NYS           | Varies      | 5,681  | 14     | \$0.00         | \$48,239.00  |
| Religious Corporations            | \$25.00     | 20     | О      | \$0.00         | \$500.00     |
| Certified Copies                  | varies      | 9,403  | 0      | \$0.00         | \$76,503.85  |
| Commissions                       | varies      | 465    | 0      | \$0.00         | \$2,325.00   |
| Executions                        | \$5.00      | 227    | 0      | \$0.00         | \$1,135.00   |
| Exemplifications                  | \$10.00     | 325    | 0      | \$0.00         | \$3,250.00   |
| Matrimonial Dissolutions          | \$5.00      | 2,926  | 4      | \$0.00         | \$14,630.00  |
| Transcripts Issued                | \$5.00      | 178    | 0      | \$0.00         | \$890.00     |
| Commencements (Index Numbers)     | \$210.00    | 15,726 | 426    | \$2,893,584.00 | \$408,876.00 |
| Foreclosure Surcharge             | \$190.00    | 526    | 0      | \$99,940.00    | \$0.00       |
| Judgment Transcripts Filed        | \$10.00     | 1,541  | 5,650  | \$0.00         | \$15,410.00  |
| Judgments Entered                 | \$45.00     | 2,622  | 133    | \$117,990.00   | \$0.00       |
| Jury Demand                       | \$65.00     | 828    | 0      | \$53,820.00    | \$0.00       |
| Liens/Small Liens                 | Varies      | 1,963  | 80     | \$21,736.00    | \$33,924.00  |
| Motion                            | \$45.00     | 5,789  | 18     | \$260,505.00   | \$0.00       |
| Note of Issue                     | \$30.00     | 4,899  | 20     | \$146,970.00   | \$0.00       |
| Notice of Appeal                  | \$65.00     | 767    | 9      | \$49,855.00    | \$0.00       |
| Order to Show Cause               | \$45.00     | 1,916  | 17     | \$86,220.00    | \$0.00       |
| Request for Judicial Intervention | \$95.00     | 9,175  | 240    | \$871,625.00   | \$0.00       |
| Separation Agreement              | \$5.00      | 19     | 0      | \$0.00         | \$95.00      |
| Small Claims Assessment Review    | \$30.00     | 3,649  | 0      | \$91,225.00    | \$18,245.00  |
| Stipulation                       | \$35.00     | 8,843  | 25     | \$309,505.00   | \$0.00       |
| Subpoenas                         | \$20.00     | 26     | 2      | \$0.00         | \$520.00     |
| Criminal Fines                    | Varies      | 63     | 0      | \$0.00         | \$57,943.00  |
| Felony Surcharge                  | Varies      | 165    | 0      | \$46,511.00    | \$0.00       |
| Misdemeanor Surcharge             | Varies      | 67     | 0      | \$11,690.00    | \$0.00       |
| Violation Surcharge               | Varies      | 60     | 0      | \$9,533.00     | \$0.00       |
| Sex Offender Registration         | \$50.00     | 15     | 0      | \$750.00       | \$0.00       |
| DNA Data Bank Registration        | \$50.00     | 200    | 0      | \$10,000.00    | \$0.00       |
| Crime Victims Assistance Fee      | Varies      | 266    | 0      | \$7,775.00     | \$0.00       |
| Supplemental Sex Offender         | \$0.00      | 15     | 0      | \$15,000.00    | \$0.00       |
| Criminal Penalty for DWI          | Varies      | 68     | 0      | \$13,460.00    | \$0.00       |
| Criminal Fine for DWI             | Varies      | 64     | 0      | \$0.00         | \$44,070.00  |
| New Filings- Domestic Partnership | \$25.00     | 209    | 0      | \$0.00         | \$5,225.00   |
| Amendments-Domestic Partnership   | \$25.00     | 2      | 0      | \$0.00         | \$50.00      |
| Terminations-Domestic Partnership | \$25.00     | 24     | 0      | \$0.00         | \$600.00     |
| Authentication of Notaries Public | \$3.00      | 11,025 | 0      | \$0.00         | \$33,075.00  |
| Character Cards Filed             | \$10.00     | 100    | 0      | \$0.00         | \$1,000.00   |
| Character Cards Issued            | \$5.00      | 608    | 0      | \$0.00         | \$3,040.00   |
| Notary Public Renewals            | \$60.00     | 6,914  | 0      | \$233,800.00   | \$138,280.00 |
| Foreclosure Filing Report         | \$20.00     | 30     | 0      | \$0.00         | \$600.00     |
| Judgment/Lien Report              | \$30.00     | 0      | 0      | \$0.00         | \$0.00       |
| Other Filings & Services          | Varies      | 1,514  | 4      | \$93.75        | \$10,727.85  |
| Adjustments                       | , 41100     | -10-7  | 7      | ¥ 90.7 J       | -\$598.00    |
| 2022 Legal Division Total:        |             |        |        | \$5,351,587.75 | \$952,655.70 |