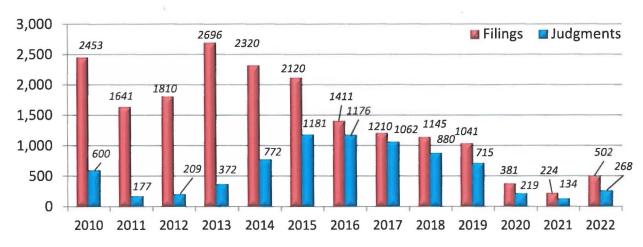

In 2022, over eighty-four percent of land records such as deeds and mortgages were being submitted to the office electronically as part of a voluntary e-Recording initiative and over eighty-five percent of civil cases were commenced electronically pursuant to state mandate or voluntarily. As we enter the new year, my goals for the Office of the Westchester County Clerk continue to include service through technology, increasing productivity through professional management and a customer friendly environment for those who need to visit our office, and facilitating commerce throughout the county through cooperation and effectiveness. We remain committed to improving our services while reducing costs to our residents.