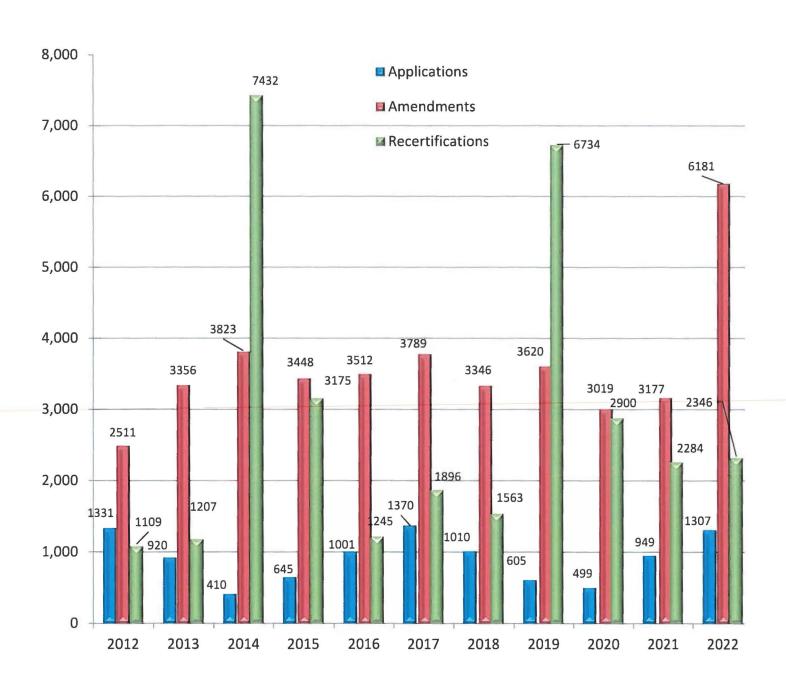

#### **HIGHLIGHTS**

Facilitating E-filing in New York State: As co-chair of the New York State Association of County Clerks' Court Committee, member of its Legislative Committee, and first ever Chair of the Supreme Court Steering Committee for Supreme Court E-filing, the County Clerk remains committed to advancing e-filing throughout the State. The committees coordinate responses from the county clerks and legal community leaders and make recommendations to the State Chief Administrative Judge on the creation or expansion of mandatory electronic filing programs. The committees' initiatives have resulted in 61 of the 62 counties in the State now providing e-filing. Working with dedicated and diverse legal community leaders has enhanced the ability of the Clerk's Office to serve pro se litigants and attorneys.