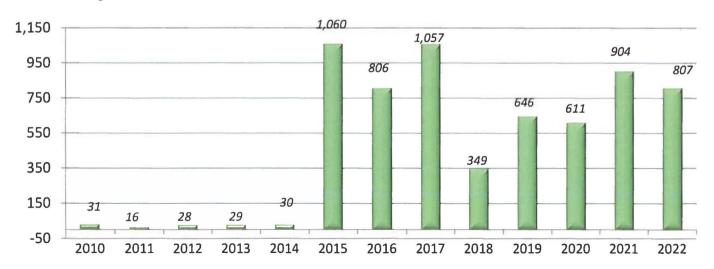

|                               | Fee Count  | No Fee | <u>Cost</u> | <u>Total</u> |              |
|-------------------------------|------------|--------|-------------|--------------|--------------|
| Passport Fees Collected:      |            |        |             |              |              |
| Processing Fees               | 7,076      | 0      | \$35.00     | \$247,660.00 |              |
| Photo Fees                    | 4,351      | 0      | \$10.00     | \$43,510.00  |              |
| Photo Fees (Senior)           | 371        | 0      | \$7.00      | \$2,597.00   |              |
| Miscellaneous                 | 2          | 0      |             | \$34.00      | \$293,801.00 |
| Pistol License Administration | 1:         |        |             |              |              |
| New Applications              | 1,255      | 52     | \$10.00     | \$12,550.00  |              |
| Amendments                    | 6,181      | 0      | \$3.00      | \$18,543.00  |              |
| Recertifications              | 2,042      | 304    | \$10.00     | \$20,420.00  |              |
| Dealer/Gunsmith               | 9          | 0      | \$10.00     | \$90.00      |              |
| Transfers                     | 166        | 0      | \$5.00      | \$830.00     |              |
| Photo Fees                    | 1,382      | 0      | \$10.00     | \$13,820.00  |              |
| Replacement                   | 48         | 0      | \$5.00      | \$240.00     |              |
| Photo Fees (Senior)           | 1          | 0      | \$7.00      | \$7.00       |              |
| Miscellaneous                 | 134        |        |             | \$301.00     | \$66,801.00  |
| Naturalization Ceremony Adı   | ministrati | ion:   |             |              |              |
| Ceremony Administration Fees  |            |        |             | \$6,880.00   |              |
| Certified Petitions           | 88         | 0      | \$5.00      | \$440.00     |              |
| Certified Letters             | 95         | 0      | \$5.00      | \$475.00     | \$7,795.00   |
| Westchester County Identific  | ation Car  | ds:    |             |              |              |
| Cards Issued                  | 807        | 0      | \$8.00      | \$6,456.00   |              |
| Photo Fees (Senior)           | 31         | 0      | \$7.00      | \$217.00     |              |
| Photo Fees                    | 764        | 0      | \$10.00     | \$7,640.00   | \$14,313.00  |
| Adjustments                   |            |        |             |              | -\$274.00    |
| 2022 Licensing Division Tota  | 71.        |        |             |              | \$382,436.00 |