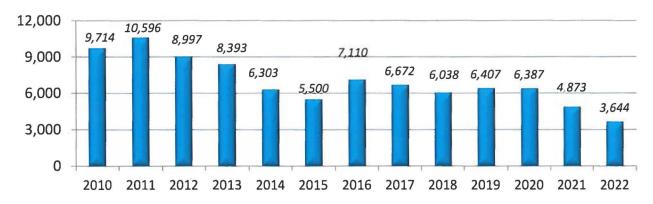

down that portion of the NYS firearm licensing law requiring the showing of a special need to carry a concealed handgun outside of the home. NYS enacted revisions to the firearm licensing laws, effective 9/1/2022 expanding background checks and shortening the recertification period to 3 years. As a result of the decision and revisions to the licensing laws, there is a significant increase in applications to amend and delete restrictions on licenses and timely recertify current licenses.

## **Statistics of Interest**

Indicators from our Land Records Division

## **Deeds and Mortgages Recorded**



## Statistics of Interest

Indicators from our Legal Division
Foreclosure Filings and Judgments



## Tax Certiorari Proceedings Commenced



### Small Claims Assessment Review Petitions Filed



## **Statistics of Interest** Indicators from our Licensing Division

## **Passport Applications**



#### **Naturalizations**



## **County Residence Personal IDs**



## PISTOL LICENSE APPLICATIONS, AMENDMENTS AND RECERTIFICATIONS



## Electronic Filing and Recording

#### **Civil Actions**

Approximately **85%** of our civil actions are commenced electronically through the NYS Courts electronic filing system.

#### **Land Records**

Approximately **84%** of the documents submitted to the Land Records Division are submitted electronically as part of a **voluntary** eRecording program.



## County Clerk's Westchester Records Online Program ("WRO").

For the period of January 1, 2022 through December 31, 2022, **3,486,392** searches were conducted in WRO. Local municipalities and fede