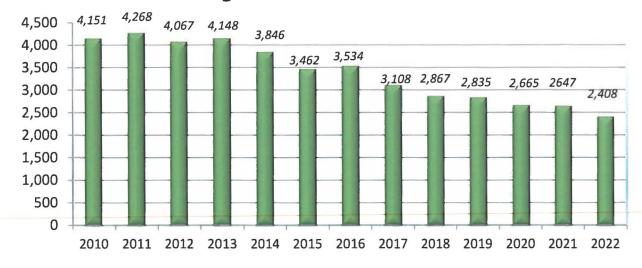

thereafter. On 6/23/2022, the US Supreme Court struck down that portion of the NYS firearm licensing law requiring the showing of a special need to carry a concealed handgun outside of the home. NYS enacted revisions to the firearm licensing laws, effective 9/1/2022 expanding background checks and shortening the recertification period to 3 years. As a result of the decision and revisions to the licensing laws, there is a significant increase in applications to amend and delete restrictions on licenses and timely recertify current licenses.

## **Statistics of Interest**

Indicators from our Land Records Division

## **Deeds and Mortgages Recorded**



## Statistics of Interest

Indicators from our Legal Division
Foreclosure Filings and Judgments



## Tax Certiorari Proceedings Commenced



### Small Claims Assessment Review Petitions Filed



## **Statistics of Interest** Indicators from our Licensing Division

## **Passport Applications**



#### **Naturalizations**



## **County Residence Personal IDs**



## PISTOL LICENSE APPLICATIONS, AMENDMENTS AND RECERTIFICATIONS



## Electronic Filing and Recording

#### **Civil Actions**

Approximately **85%** of our civil actions are commenced electronically through the NYS Courts electronic filing system.

#### **Land Records**

Approximately **84%** of the documents submitted to the Land Records Division are submitted electronically as part of a **voluntary** eRecording program.



## County Clerk's Westchester Records Online Program ("WRO").

For the period of January 1, 2022 through December 31, 2022, **3,486,392** searche