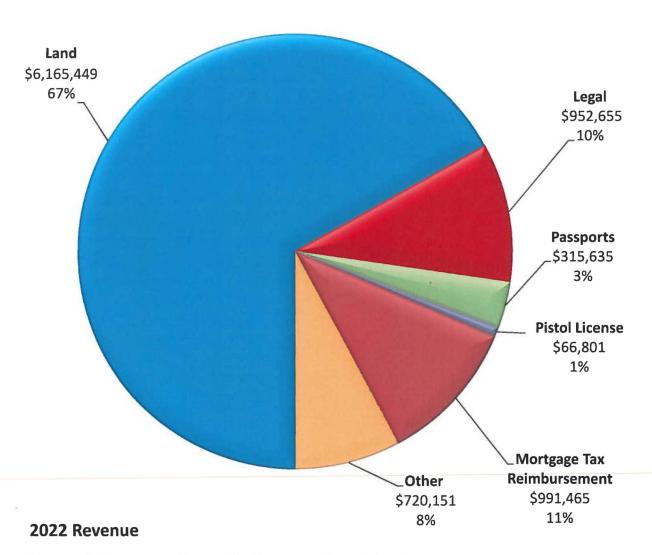

## 2022 REVENUE \$9,212,156

Fees paid in connection with the recording of land records such as deeds and mortgages make up the majority (67%) of our revenue. Court and legal fees provide an additional 10% of the revenue collected by our office. New York State reimburses us for expenses in connection with the processing of mortgage tax and this accounts for 11% of our revenue. Passports and pistol licenses make up 4%. The remaining 8% is comprised of equalization and assessment fees, interest income, table rentals, online access to records, transfer tax revenue, public copier and overpayment of fees.