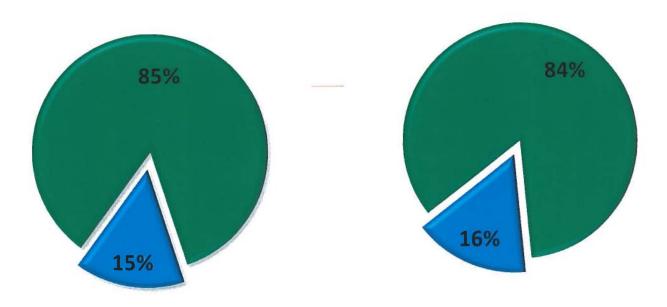

In 2022, over eighty-four percent of land records such as deeds and mortgages were being submitted to the office electronically as part of a voluntary e-Recording initiative and over eighty-five percent of civil cases were commenced electronically pursuant to state mandate or voluntarily. As we enter the new year, my goals for the Office of the Westchester County Clerk continue to include service through technology, increasing productivity through professional management and a customer friendly environment for those who need to visit our office, and facilitating commerce throughout the county through cooperation and effectiveness. We remain committed to improving our services while reducing costs to our residents.