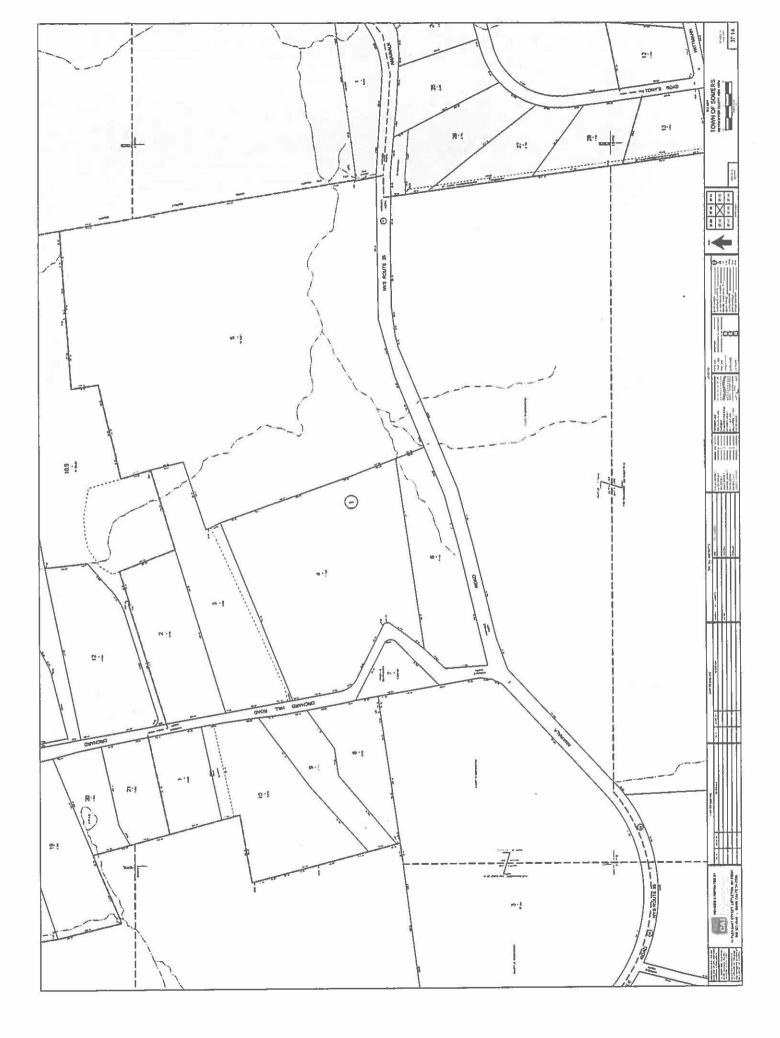

## 9 ORCHARD HILL ROAD PARCEL MAP

### 12 ORCHARD HILL ROAD PARCEL MAP

.

A. List tax parcel identification (Section, Block, & Lot) numbers and acreage for all parcels owned by the farmer:

| Parcel ID #   | Acreage | Parcel ID # | Acreage |
|---------------|---------|-------------|---------|
| 34.14-10-1-10 | 5.45    | 37.14-1-2   | 3.8     |
|               |         | all.        |         |
|               |         |             |         |