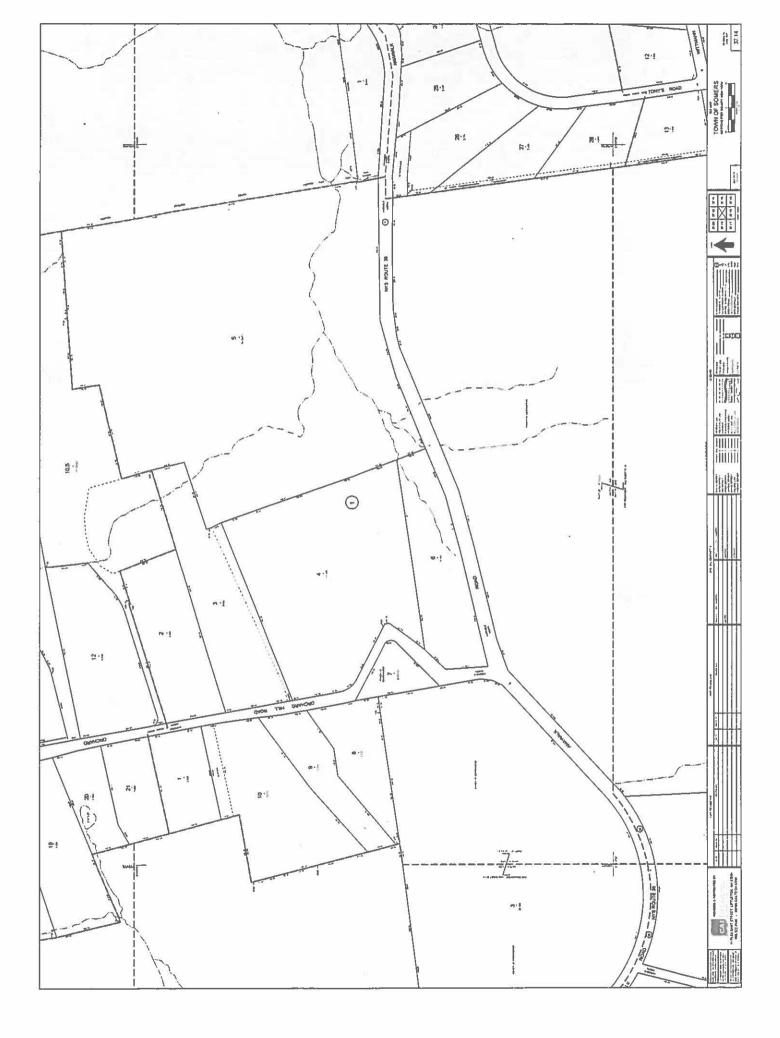

## 9 ORCHARD HILL ROAD PARCEL MAP

### 12 ORCHARD HILL ROAD PARCEL MAP

.

A. List tax parcel identification (Section, Block, & Lot) numbers and acreage for all parcels owned by the farmer:

| Parcel ID #   | Acreage | Parcel ID # | Acreage |
|---------------|---------|-------------|---------|
| 34.14-10-1-10 | 5.45    | 37.14-1-2   | 3.8     |
|               |         | all.        |         |
|               |         |             |         |