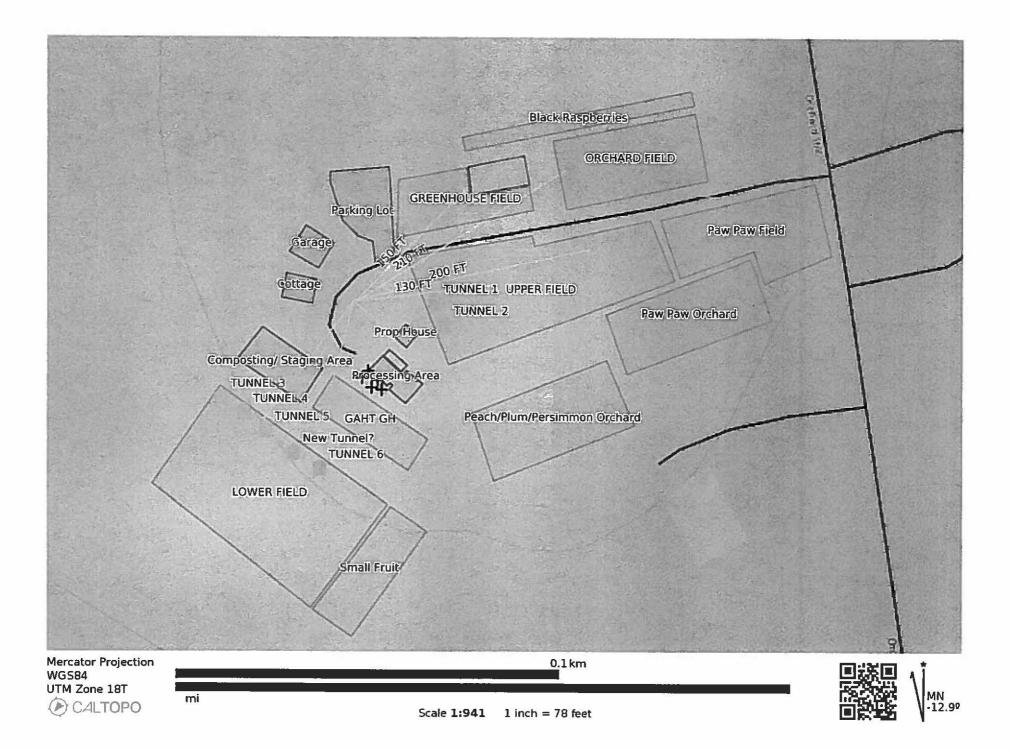

#### Description of land and boundaries:

Orchard Hill Organics, LLC is operating on 9 Orchard Hill Rd, Katonah, NY 10536 and 12 Orchard Hill Rd, Katonah NY. The property on 9 Orchard Hill Rd, Katonah NY is composed of (6) 16' x 100' high tunnels, (1) microgreen 16' x 16' greenhouse, (1) 30' x 50' greenhouse, (1) 30' x 100' geothermal greenhouse and 3 distinct vegetable fields. The Southwestern half of the property is on sloping ground and the field is bordered on 3 sides by woodland. This area has a terraced field with used for vegetable and berry production and (4) of the 16' x 100' high tunnels The Northeastern half of the property is divided into 2 areas: North of the driveway and South of the driveway. The Northern area is on flat ground with a small woodland area. The remainder is in vegetable and berry production and the (1) 30' x 50' greenhouse. The Southern area is composed of a terraced garden area with (2) high tunnels and the (1) 16' x 16' microgreen greenhouse, and fruit trees. There are 2 building; garage and cottage, a covered area for vegetable processing and cold storage, and the (1) 30' x 100' a geothermal greenhouse (in development) centrally located on the property.

#### Description of current agricultural activities:

Orchard Hill Organics produces a variety of vegetables and fruits for fresh markets and direct sales. Our current outlets are farmers markets, direct sales, and a CSA modeled subscription. We produce a variety of loose-leaf greens from microgreens and salad greens and roots from radish to carrots. We grow tomatoes, eggplants, peppers, cucumbers, as well as specialty crops like ginger and turmeric under protected culture and American Paw Paw and various berries.

#### **Description of future plans:**

Orchard Hill Organics future plans are focused on increasing the production of locally grown produce to meet the market demand in a sustainable way both environmentally and fiscally. We will achieve this by building an improving or expanding the following infrastructure; barn and storage, cold storage, greenhouse, and post-harvest handling and processing. Additionally, we will convert the land on 12 Orchard Hill Rd, currently overgrown with invasive species into productive fields for both fruit and vegetable production.