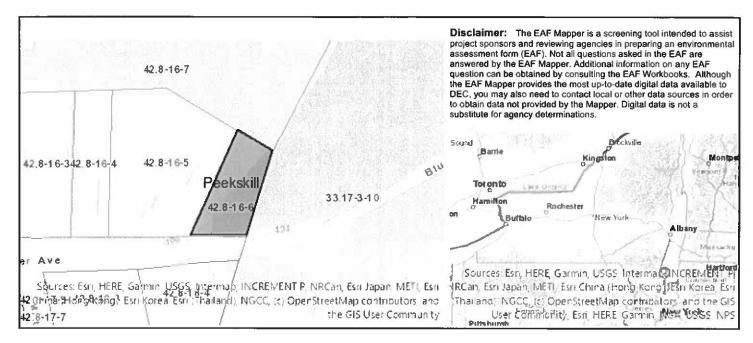

Transmitted herewith for your consideration is an act (the "Act") that, if approved, would authorize the County of Westchester (the "County") to purchase real property located at 311 Welcher Avenue in Peekskill, New York. The property, identified by tax map designation as Section 42.08, Block 16, Lot 6, consists of an undeveloped parcel with approximately 0.27 acres. The property, which is adjacent to the County's Blue Mountain Reservation, will be purchased as parkland and utilized to expand the County's park. I am also transmitting a proposed bond act (the "Bond Act") to authorize the issuance of up to \$100,000 in County bonds to finance the \$85,000.00 purchase price of the property, closing costs and property taxes until the property is removed from the tax rolls.

## HONORABLE BOARD OF LEGISLATORS THE COUNTY OF WESTCHESTER, NEW YORK

Your Committee is in receipt of a communication from the County Executive wherein he requests that your Honorable Board adopt the attached act (the "Act") that would authorize the County of Westchester to purchase real property located at 311 Welcher Avenue in Peekskill, New York. The property, identified by tax map designation as Section 42.08, Block 16, Lot 6, consists of an undeveloped parcel with approximately 0.27 acres. The property, which is adjacent to the County's Blue Mountain Reservation, will be purchased as parkland and utilized to expand the County park. The County Executive also requests the adoption of a bond act (the "Bond Act"), prepared by the law firm of Hawkins Delafield and Wood, LLP, that would authorize the issuance of up to \$100,000 in County bonds to finance the \$85,000.00 purchase price of the property, closing costs and property taxes until the property is removed from the tax rolls.

SUBJECT:

Acquisition of 311 Welcher Avenue, City of Peekskill

Pursuant to Section 191.41 of the County Charter, this is the required report of the Commissioner of Planning on the proposed acquisition of 311 Welcher Avenue in City of Peekskill, a privately owned property having an area of 0.27 acres. The property is designated on the City of Peekskill Tax Maps as Section 42.08, Block 16, Lot 6, and is known on the tax roll as 311 Welcher Avenue.

## WESTCHESTER COUNTY PLANNING BOARD

BLA1A Parkland and Historical Preservation Program
311 Welcher Avenue, City of Peekskill

WHEREAS. BLA1A Parkland and Historical Preservation Program funds will be used for the acquisition of a property situated at the northerly side of Welcher Avenue, in the City of Peekskil, having an area of 0.27 acres. The property is designated on the City of Peekskill Tax Maps as Section 42.08, Block 16, Lot 6, and is known on the tax roll as 311 Welcher Avenue; and