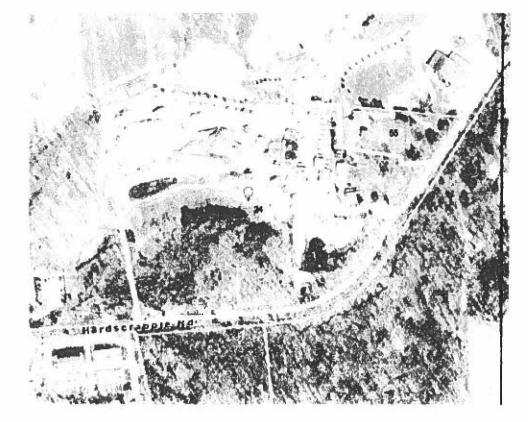

Your Honorable Board is in receipt of the AFPB report and recommendations that the District be recertified in accordance with certain modifications as described in the report and recommendations. Such modifications include the addition of six (6) parcels of land totaling approximately fifty-four and eight tenths (±54.8) acres and the re-inclusion of the Towns of New Castle, North Castle, Ossining and Pound Ridge as eligible municipalities.