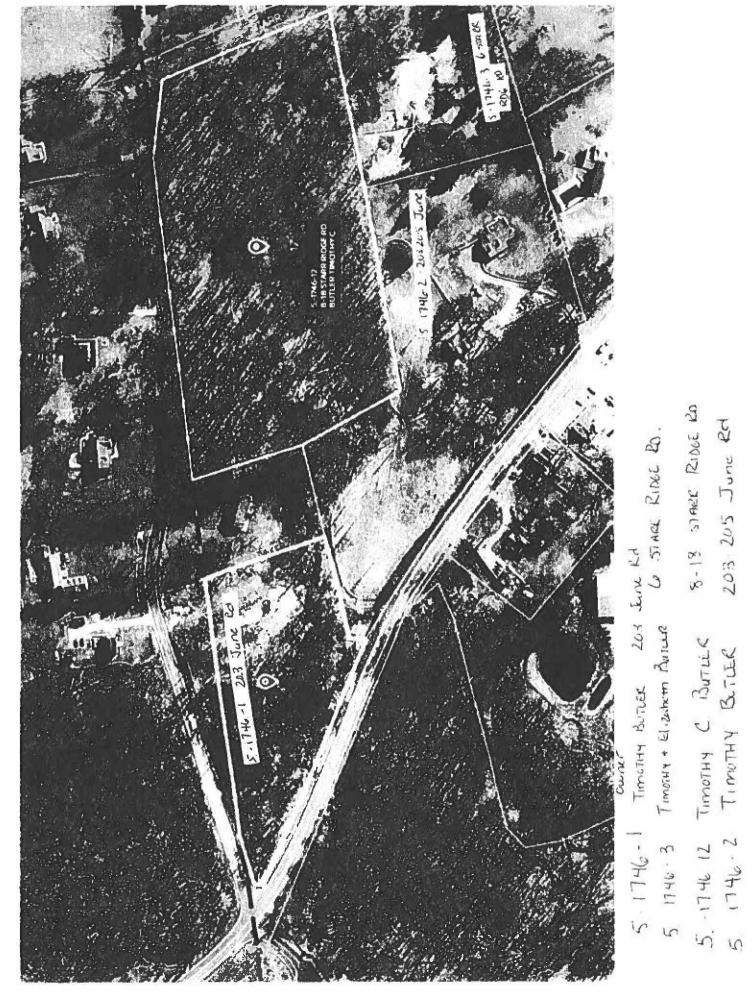

Your Honorable Board is in receipt of the AFPB report and recommendations that the District be recertified in accordance with certain modifications as described in the report and recommendations. Such modifications include the addition of six (6) parcels of land totaling approximately fifty-four and eight tenths (±54.8) acres and the re-inclusion of the Towns of New Castle, North Castle, Ossining and Pound Ridge as eligible municipalities.