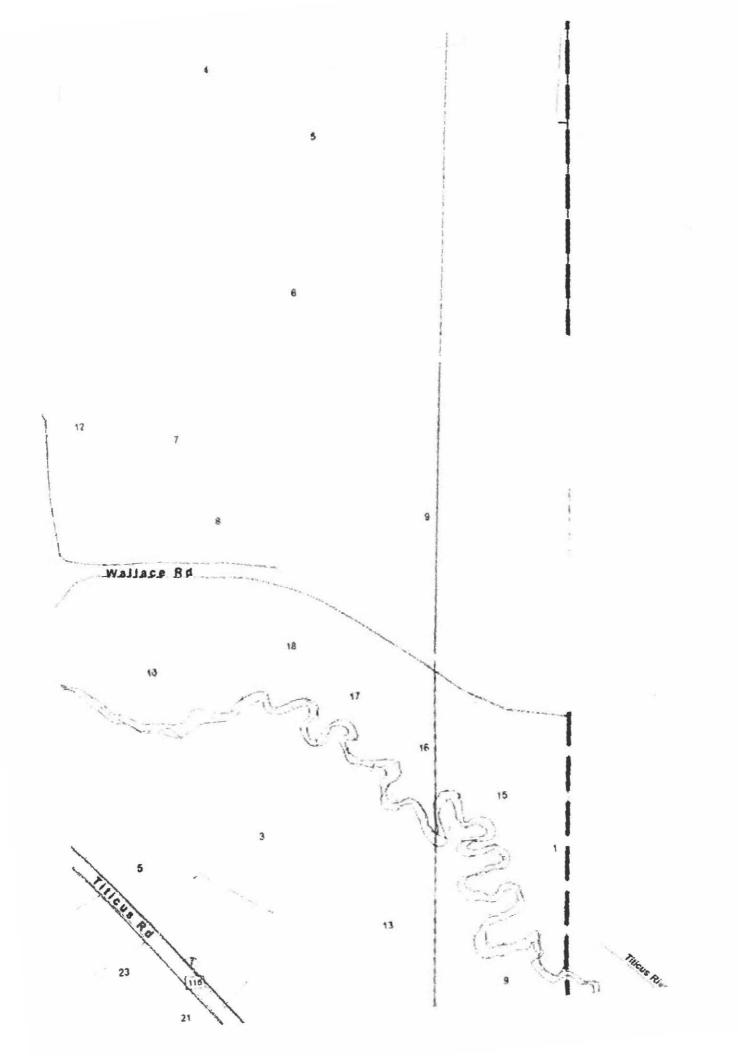

Your Honorable Board is in receipt of the AFPB report and recommendations that the District be recertified in accordance with certain modifications as described in the report and recommendations. Such modifications include the addition of six (6) parcels of land totaling approximately fifty-four and eight tenths (±54.8) acres and the re-inclusion of the Towns of New Castle, North Castle, Ossining and Pound Ridge as eligible municipalities.