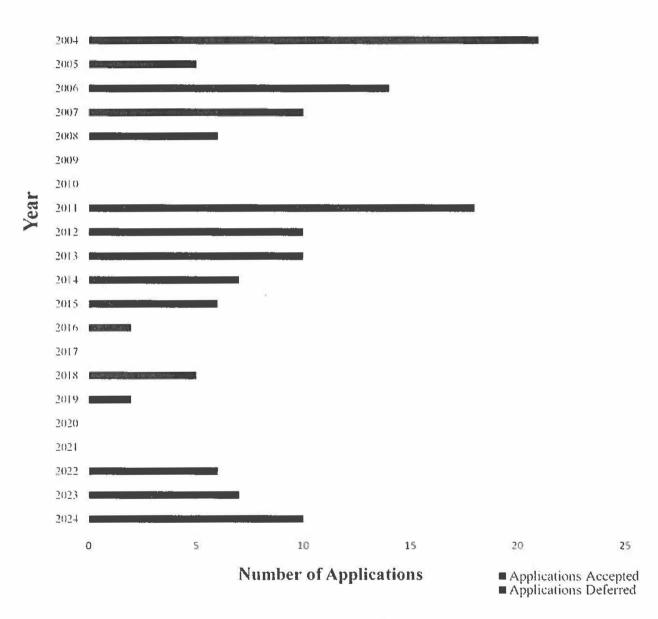

eria since 2009 to evaluate proposals to include land in the district, which has resulted in fewer land use conflicts while still adding land to the district. In some instances, applicants are encouraged to reapply in the subsequent year with additional information addressing these criteria and/or when the proposed agricultural operation is more evident.

Following is a breakdown of the applications to add land to the district, by year. Note that no applications were accepted during the first review period in 2009 and 2010 and the second review period in 2017. No applications were submitted in 2020 and 2021, likely due to the pandemic.

Figure 6.
Application Recommendations for Inclusion in Agricultural District 2004 - 2024

# Applications for Inclusion in Agricultural District 2004-2024



Source: Westchester County Department of Planning, 2024. Figure 6 shows the number of parcels accepted and deferred into the Agricultural District between the years of 2004-2024.

From 2004 through 2009, the AFPB received a total of 56 applications from farms wanting to be included in the Agricultural District. It recommended the inclusion of 36 of those, totaling about 1,400 acres. Applications were not received during the recertification of the district in 2009 and 2010. From 2011 through 2016, 53 applications were received of which 34 were included, adding 688 acres to the recertified district. After an initial burst of applications, the number of annual applications has dropped considerably. In 2017, the Agriculture and Farmland Protection Board decided to not accept applications due