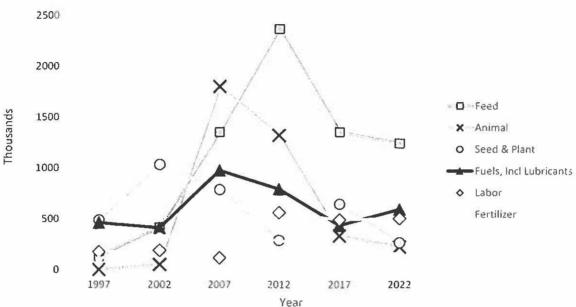

ith a general public in need of being outdoors, and with a new-found interest in understanding their local or regional food, there was an incentive to continue annual traditions or seek out u-pick activities.

In its 2022 census, USDA identified the number of farms reporting net cash farm income rose by 402% from 2017 to 2022, with farm-related income increasing 199%. On an operating basis, net returns to farm operations improved nearly 150% across the board.

Figure 3.

Westchester County: Market Value of Agricultural Products Sold



Source: Source: U.S. Department of Agriculture – County Summary Highlights (1997, 2002, 2007, 2012, 2017, 2022)

Figure 3 shows the Market Value of Agricultural Products sold in Westchester County.

Figure 4.

Total Farm Expenditures for Westchester County



Source: USDA County Summary Highlights: 1997, 2002, 2007, 2012, 2017, 2022 Figure 4 shows the Total Farm Expenditures for Westchester County.

As illustrated in Figure 4, total farm expenditures for animals and feed experienced a significant increase from 2002 to 2012. However, after 2012, all expenditures except labor have been gradually declining. This graph correlates with the increase and decrease of the agricultural land in Westchester County reflected throughout this report.

Figure 5 highlights the Agricultural Trade Multipliers (ATM) that were developed by the USDA's Economic Research Service (ERS). ATM provide the employment and output (sales) effects by industry sectors like farm and food products in the United States. There are no direct statistics available for Westchester Co