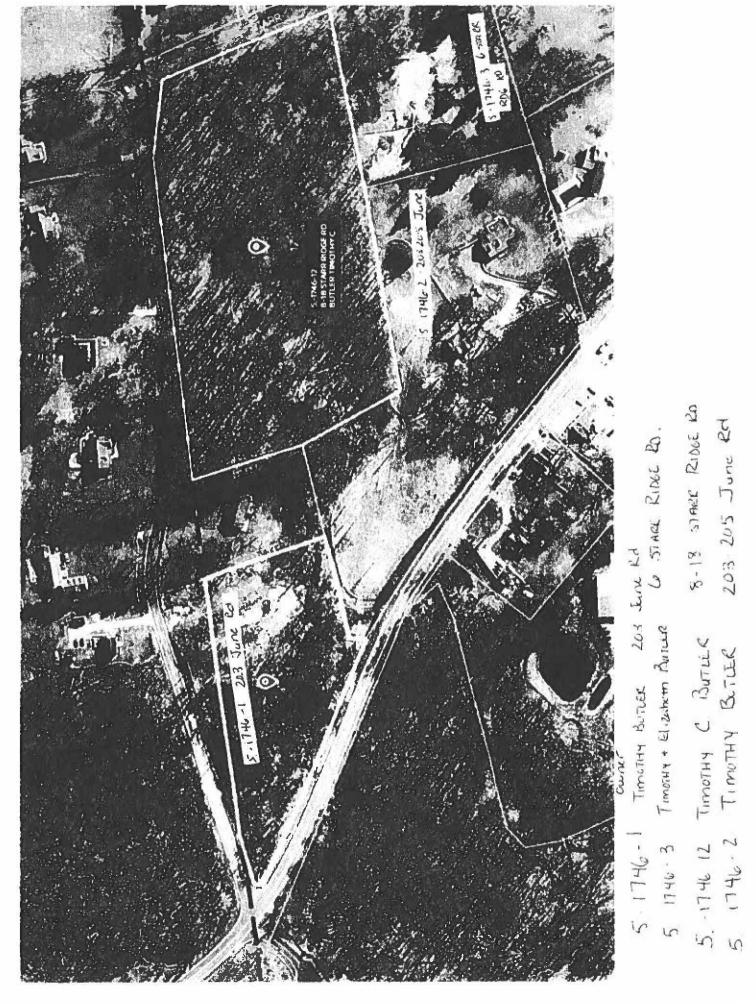

|  |
| Thereby swear that I am the owner of record of the subject property described above, and that I hereby authorize the representatives named above to act on my behalf to file an application for the addition of land to the Westchester County Agricultural District.  Property Owner's Signature:  Date: 2/2/2007  Print Name: |  |
| Notarized by: Resembly James 2/4/2025  Resembly James Notary Public - State of New York No OlyAco 2955 - Qualified in Patronia County                                                                                                                                                                                           |  |

and Commission Expensions 5, 2017







= 1735-34 owner Hardscrabble Rd Holdings

110 Hardscrabble Rd.

3-1135-34 Hardscruhnle Rd Hethings 110 Hardscruhnle Rd

Hardscrabble Rd

## AFFIDAVIT OF TIMOTHY BUTLER MEMBER OF CLEAR VISION FARM LLC

I am the member of Hardscrabble Rd Holdings LLC (HRH), owner of 110 Hardscrabble Road, North Salem, New York.

Clear Vision Farm (CVF) has made an application for the inclusion of five (5) parcels of land into the Westehester County Agricultural District No. 1 (the Agricultural District). One (1) of the five parcels of land, namely 110 Hardscrabble Road, North Salem, New York is used partly for agricultural purposes and partly for non-agricultural purposes and this Affidavit is being provided as part of the record for my application.

agricultural operation. My agricultural operation co