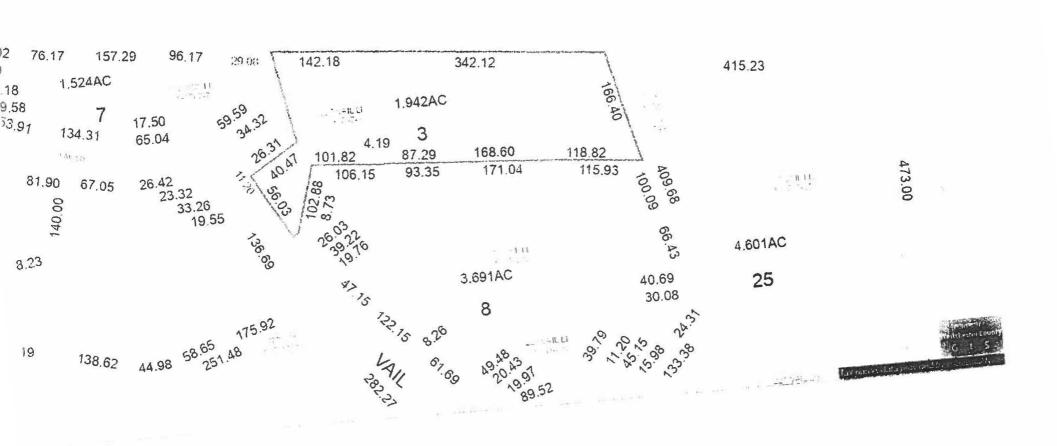

Your Honorable Board is in receipt of the AFPB report and recommendations that the District be recertified in accordance with certain modifications as described in the report and recommendations. Such modifications include the addition of six (6) parcels of land totaling approximately fifty-four and eight tenths (±54.8) acres and the re-inclusion of the Towns of New Castle, North Castle, Ossining and Pound Ridge as eligible municipalities.