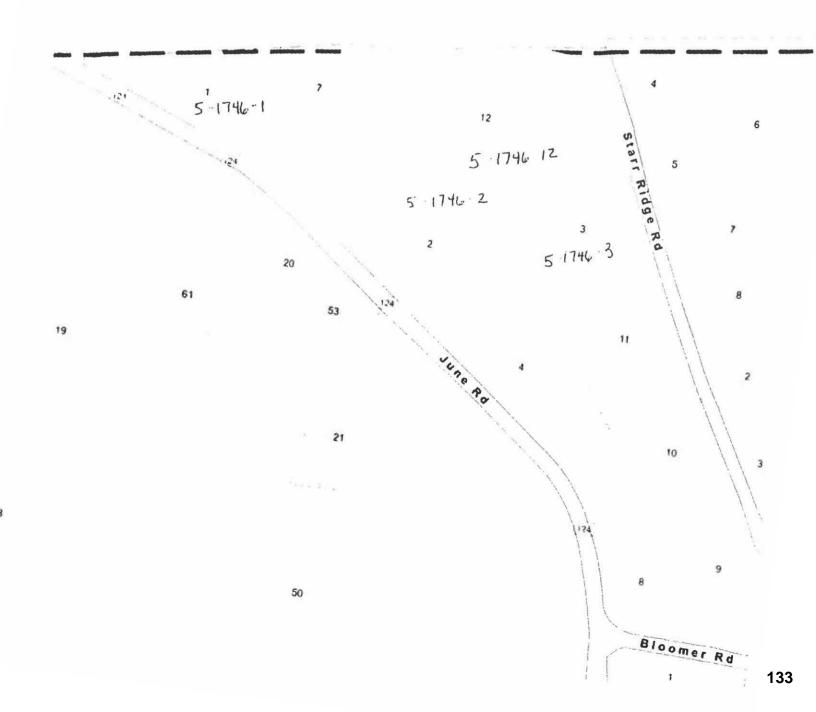

Your Honorable Board is in receipt of the AFPB report and recommendations that the District be recertified in accordance with certain modifications as described in the report and recommendations. Such modifications include the addition of six (6) parcels of land totaling approximately fifty-four and eight tenths (±54.8) acres and the re-inclusion of the Towns of New Castle, North Castle, Ossining and Pound Ridge as eligible municipalities.