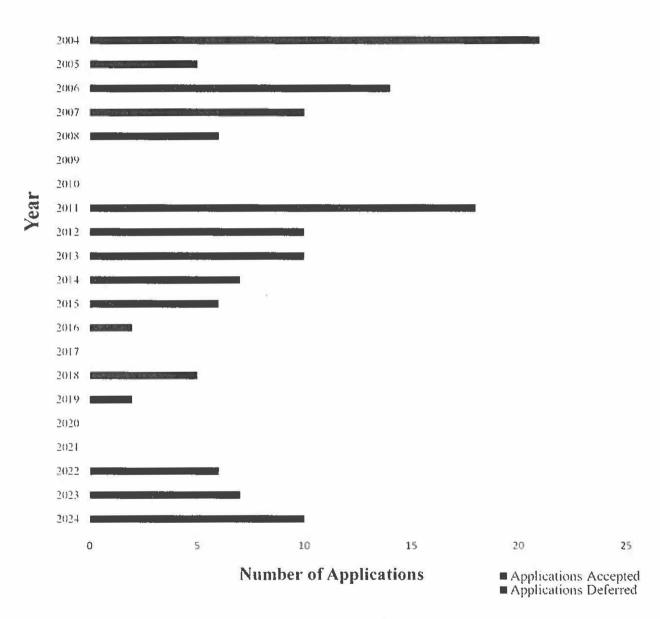

ria since 2009 to evaluate proposals to include land in the district, which has resulted in fewer land use conflicts while still adding land to the district. In some instances, applicants are encouraged to reapply in the subsequent year with additional information addressing these criteria and/or when the proposed agricultural operation is more evident.

Following is a breakdown of the applications to add land to the district, by year. Note that no applications were accepted during the first review period in 2009 and 2010 and the second review period in 2017. No applications were submitted in 2020 and 2021, likely due to the pandemic.

Figure 6.

Application Recommendations for Inclusion in Agricultural District 2004 - 2024

# Applications for Inclusion in Agricultural District 2004-2024



Source: Westchester County Department of Planning, 2024. Figure 6 shows the number of parcels accepted and deferred into the Agricultural District between the years of 2004-2024.

From 2004 through 2009, the AFPB received a total of 56 applications from farms wanting to be included in the Agricultural District. It recommended the inclusion of 36 of those, totaling about 1,400 acres. Applications were not received during the recertification of the district in 2009 and 2010. From 2011 through 2016, 53 applications were received of which 34 were included, adding 688 acres to the recertified district. After an initial burst of applications, the number of annual applications has dropped considerably. In 2017, the Agriculture and Farmland Protection Board decided to not accept applications due