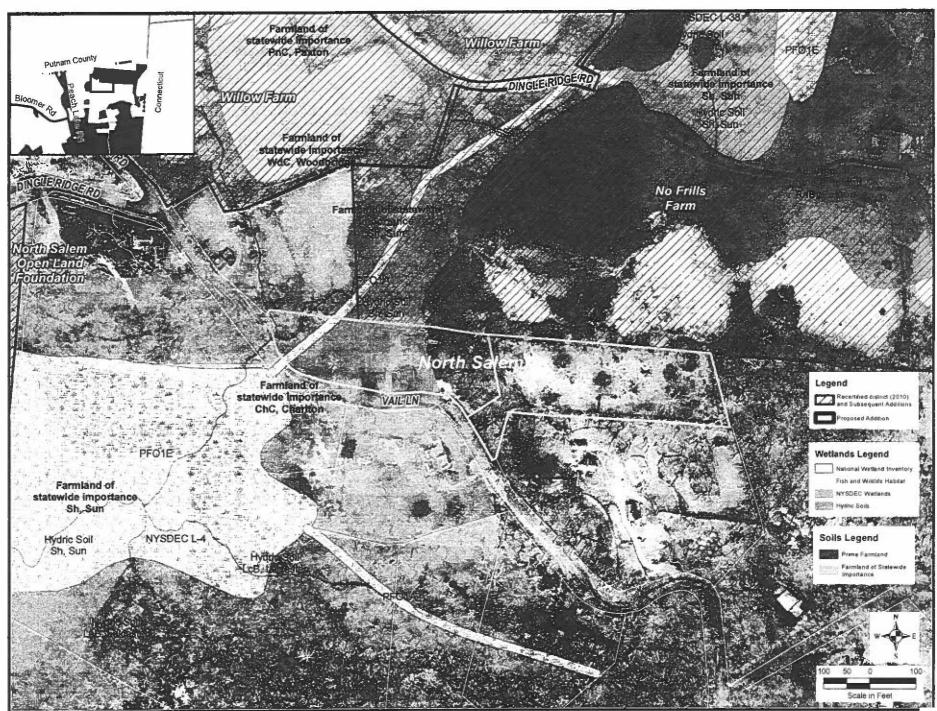

Your Honorable Board is in receipt of the AFPB report and recommendations that the District be recertified in accordance with certain modifications as described in the report and recommendations. Such modifications include the addition of six (6) parcels of land totaling approximately fifty-four and eight tenths (±54.8) acres and the re-inclusion of the Towns of New Castle, North Castle, Ossining and Pound Ridge as eligible municipalities.