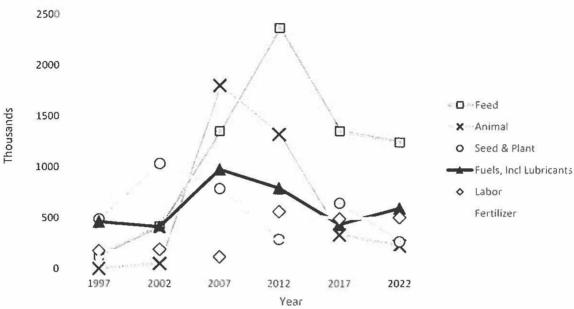

ith a general public in need of being outdoors, and with a new-found interest in understanding their local or regional food, there was an incentive to continue annual traditions or seek out u-pick activities.

In its 2022 census, USDA identified the number of farms reporting net cash farm income rose by 402% from 2017 to 2022, with farm-related income increasing 199%. On an operating basis, net returns to farm operations improved nearly 150% across the board.

Figure 3.

Westchester County: Market Value of Agricultural Products Sold



Source: Source: U.S. Department of Agriculture – County Summary Highlights (1997, 2002, 2007, 2012, 2017, 2022)

Figure 3 shows the Market Value of Agricultural Products sold in Westchester County.

Figure 4.

Total Farm Expenditures for Westchester County



Source: USDA County Summary Highlights: 1997, 2002, 2007, 2012, 2017, 2022 Figure 4 shows the Total Farm Expenditures for Westchester County.

As illustrated in Figure 4, total farm expenditures for animals and feed experienced a significant increase from 2002 to 2012. However, after 2012, all expenditures except labor have been gradually declining. This graph correlates with the increase and decrease of the agricultural land in Westchester County reflected throughout this report.

Figure 5 highlights the Agricultural Trade Multipliers (ATM) that were developed by the USDA's Economic Research Service (ERS). ATM provide the employment and output (sales) effects by industry sectors like farm and food products in the United States. There are no direct statistics available for Westchester Co