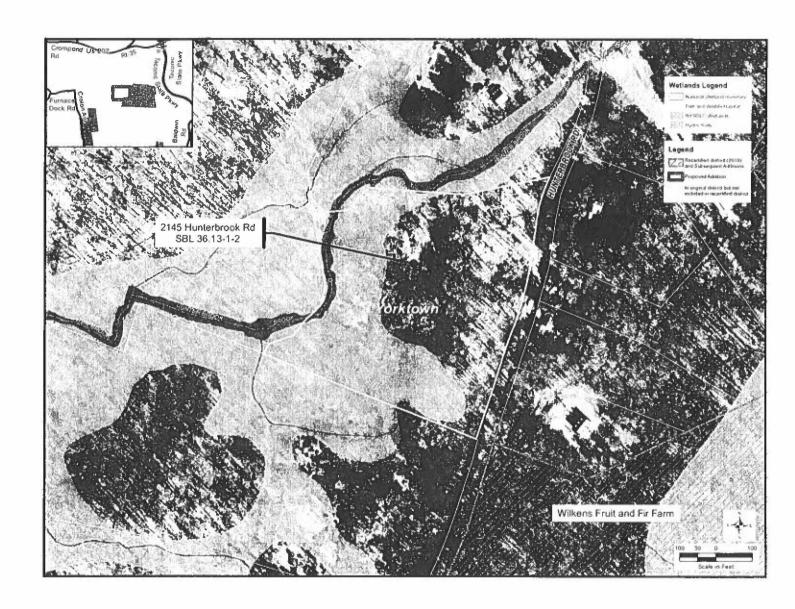

Your Honorable Board is in receipt of the AFPB report and recommendations that the District be recertified in accordance with certain modifications as described in the report and recommendations. Such modifications include the addition of six (6) parcels of land totaling approximately fifty-four and eight tenths (±54.8) acres and the re-inclusion of the Towns of New Castle, North Castle, Ossining and Pound Ridge as eligible municipalities.