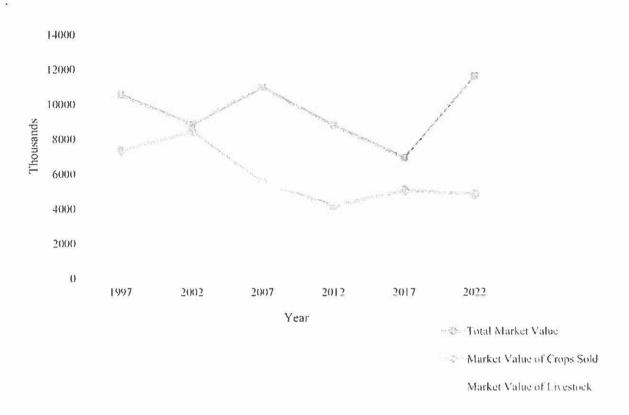

, nutritious food. However, feedback from a u-pick operation within Westchester provided the perspective that while there existed some disruptions, but once a farm operation developed a process to meet any pandemic-related restrictions, activities continued. With a general public in need of being outdoors, and with a new-found interest in understanding their local or regional food, there was an incentive to continue annual traditions or seek out u-pick activities.

In its 2022 census, USDA identified the number of farms reporting net cash farm income rose by 402% from 2017 to 2022, with farm-related income increasing 199%. On an operating basis, net returns to farm operations improved nearly 150% across the board.

Figure 3.

Westchester County: Market Value of Agricultural Products Sold



Source: Source: U.S. Department of Agriculture – County Summary Highlights (1997, 2002, 2007, 2012, 2017, 2022)

Figure 3 shows the Market Value of Agricultural Products sold in Westchester County.

Figure 4.

Total Farm Expenditures for Westchester County



Source: USDA County Summary Highlights: 1997, 2002, 2007, 2012, 2017, 2022 Figure 4 shows the Total Farm Expenditures for Westchester County.

As illustrated in Figure 4, total farm expenditures for animals and feed experienced a significant increase from 2002 to 2012. However, after 2012, all expenditures except labor have been gradually declining. This graph correlates with the increase and decrease of the agricultural land in Westchester County reflected throughout this report.

Figure 5 highlights the Agricultural Trade Multipli