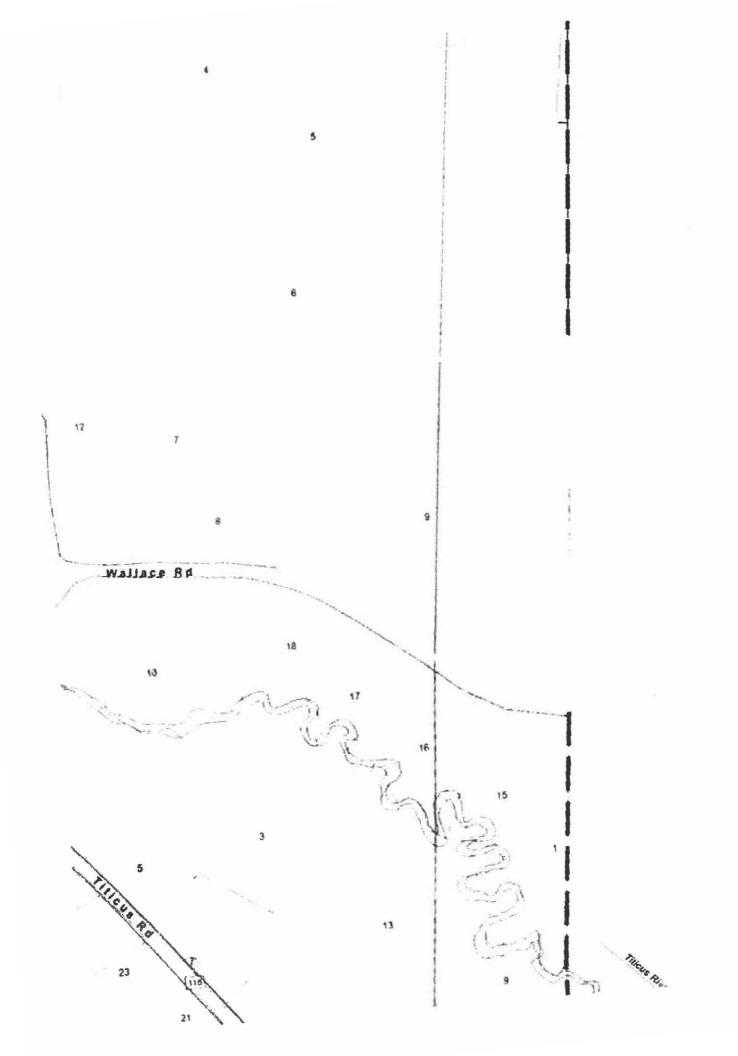

rm's primary objectives is to operate in an environmentally sustainable manner and, to this end is working to develop a Whole Farm Plan to guide the farm in fulfilling this goal.

Extensive stormwater pollution protection measures have been designed and approved for the North Salem property and will be implemented with construction of the above-described farm improvements.

### II. Conclusion

The farm's operations further the purpose and objectives of the Agricultural District by maintaining the economic viability of agricultural land and preserving the agricultural use of land within the County. With Ms. Harris's extensive experience as a horse owner and rider, the farm's management is strong, and provides a sound business model for commercial horse boarding operations in the County.







# Application for Addition of Land to an Existing Agricultural District Westehester County, New York



this form is to be completed by agricultural landowners whose agricultural lands are proposed for inclusion within an agricultural district. The information obtained from this form will be utilized by the Westchester County Agriculture & Farmland Protection Board to make recommendations for approval in accordance with New York State Agriculture and Markets Law.

| Mailing Address: 303 For Frank Morth Salem My 10560                                                                        |      |
|----------------------------------------------------------------------------------------------------------------------------|------|
| Mailing Address: 303 TOSE FORE MORTH SALEM MY 10560