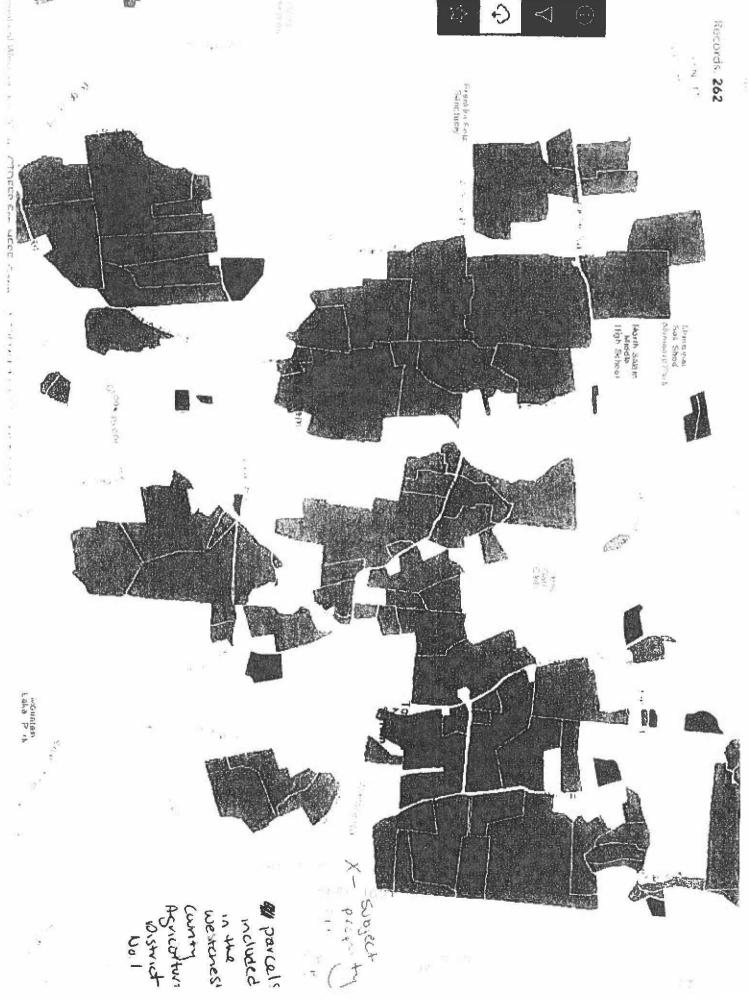

Your Honorable Board is in receipt of the AFPB report and recommendations that the District be recertified in accordance with certain modifications as described in the report and recommendations. Such modifications include the addition of six (6) parcels of land totaling approximately fifty-four and eight tenths (±54.8) acres and the re-inclusion of the Towns of New Castle, North Castle, Ossining and Pound Ridge as eligible municipalities.