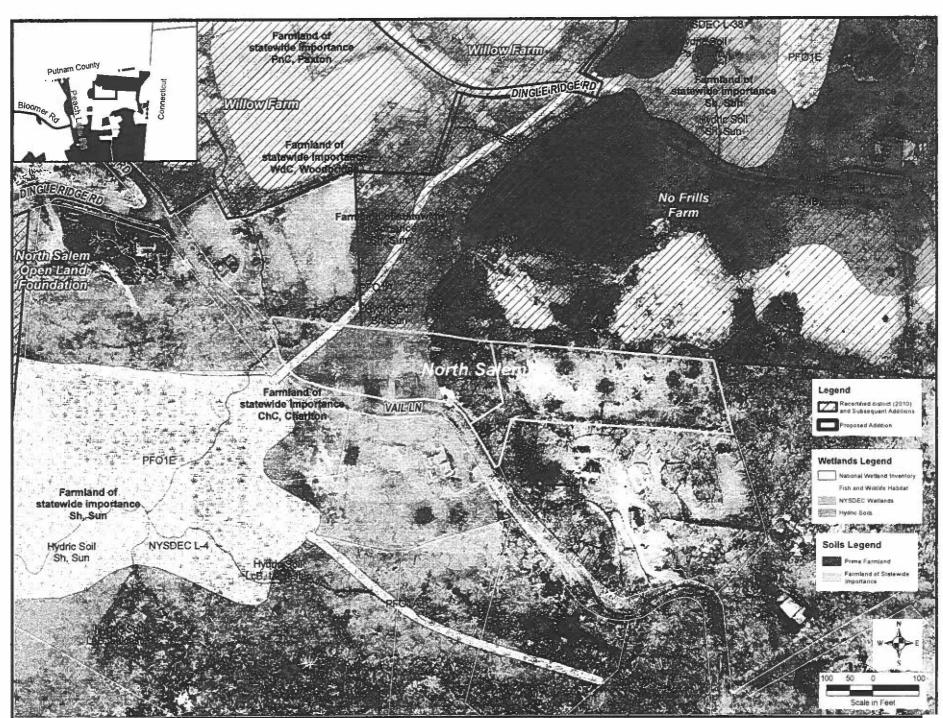

Your Honorable Board is in receipt of the AFPB report and recommendations that the District be recertified in accordance with certain modifications as described in the report and recommendations. Such modifications include the addition of six (6) parcels of land totaling approximately fifty-four and eight tenths (±54.8) acres and the re-inclusion of the Towns of New Castle, North Castle, Ossining and Pound Ridge as eligible municipalities.