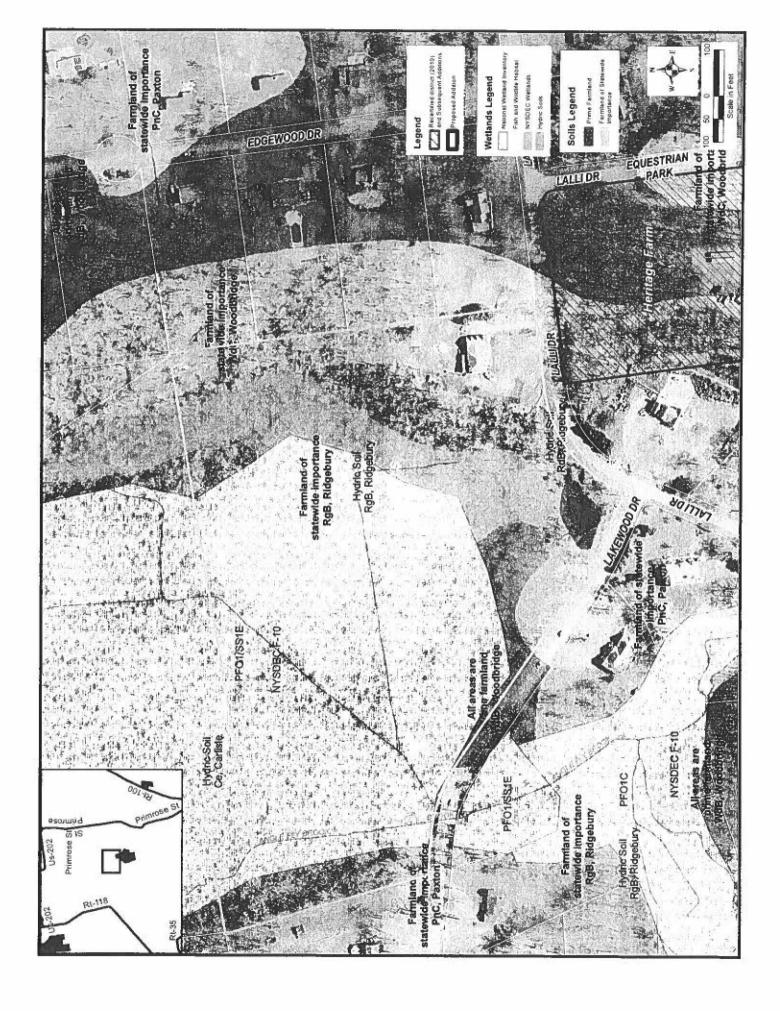

Your Honorable Board is in receipt of the AFPB report and recommendations that the District be recertified in accordance with certain modifications as described in the report and recommendations. Such modifications include the addition of six (6) parcels of land totaling approximately fifty-four and eight tenths (±54.8) acres and the re-inclusion of the Towns of New Castle, North Castle, Ossining and Pound Ridge as eligible municipalities.