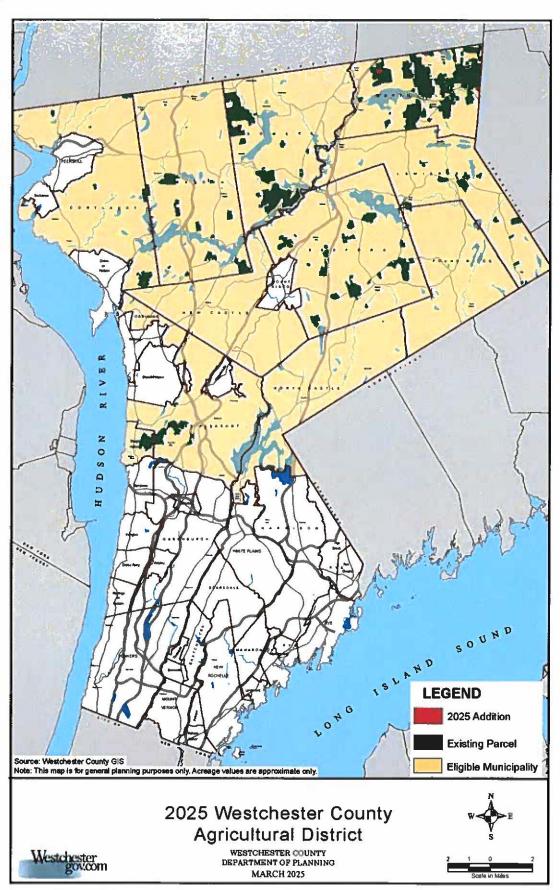

Your Honorable Board is in receipt of the AFPB report and recommendations that the District be recertified in accordance with certain modifications as described in the report and recommendations. Such modifications include the addition of six (6) parcels of land totaling approximately fifty-four and eight tenths (±54.8) acres and the re-inclusion of the Towns of New Castle, North Castle, Ossining and Pound Ridge as eligible municipalities.