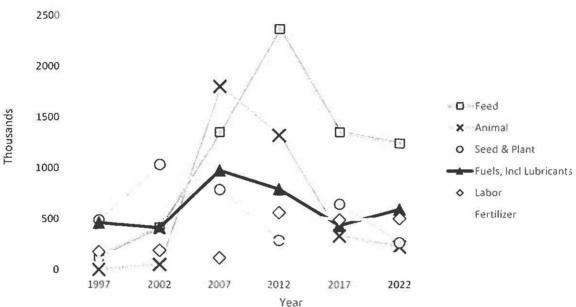

Your Honorable Board is in receipt of the AFPB report and recommendations that the District be recertified in accordance with certain modifications as described in the report and recommendations. Such modifications include the addition of six (6) parcels of land totaling approximately fifty-four and eight tenths (±54.8) acres and the re-inclusion of the Towns of New Castle, North Castle, Ossining and Pound Ridge as eligible municipalities.