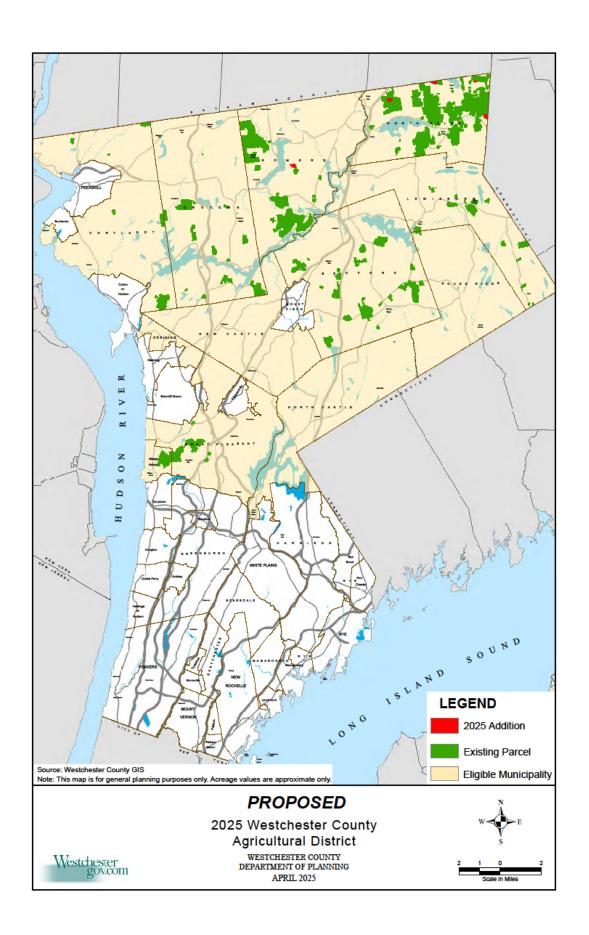

Your Honorable Board is in receipt of the AFPB report and recommendations that the District be recertified in accordance with certain modifications as described in the report and recommendations. Such modifications include the addition of six (6) parcels of land totaling approximately fifty-four and eight tenths (±54.8) acres and the re-inclusion of the Towns of New Castle, North Castle, Ossining and Pound Ridge as eligible municipalities.