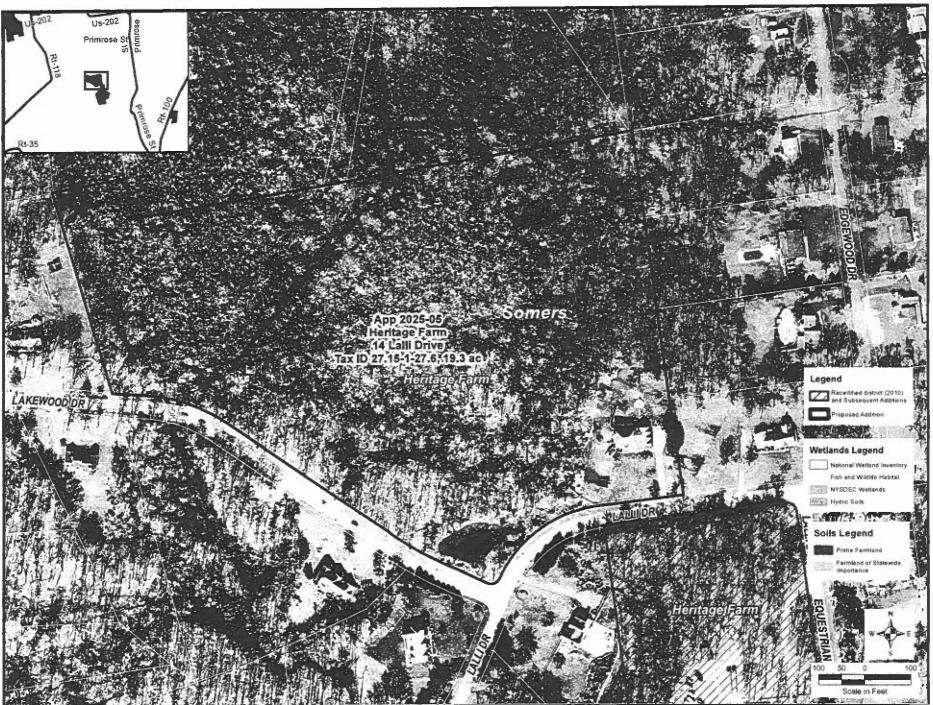

Your Honorable Board is in receipt of the AFPB report and recommendations that the District be recertified in accordance with certain modifications as described in the report and recommendations. Such modifications include the addition of six (6) parcels of land totaling approximately fifty-four and eight tenths (±54.8) acres and the re-inclusion of the Towns of New Castle, North Castle, Ossining and Pound Ridge as eligible municipalities.