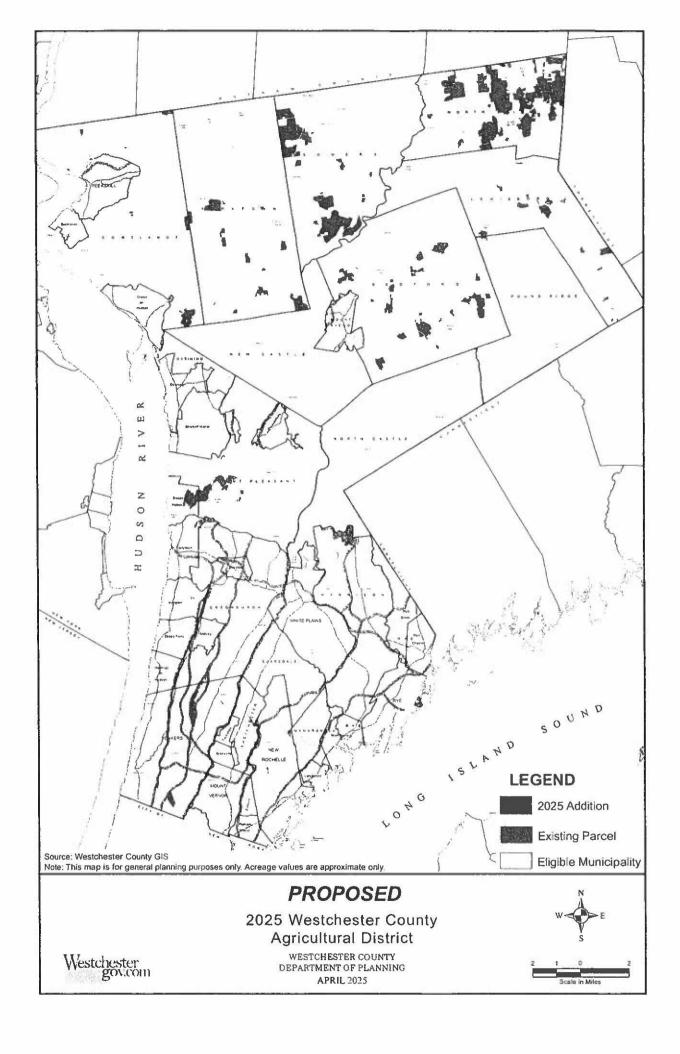

Your Honorable Board is in receipt of the AFPB report and recommendations that the District be recertified in accordance with certain modifications as described in the report and recommendations. Such modifications include the addition of six (6) parcels of land totaling approximately fifty-four and eight tenths (±54.8) acres and the re-inclusion of the Towns of New Castle, North Castle, Ossining and Pound Ridge as eligible municipalities.