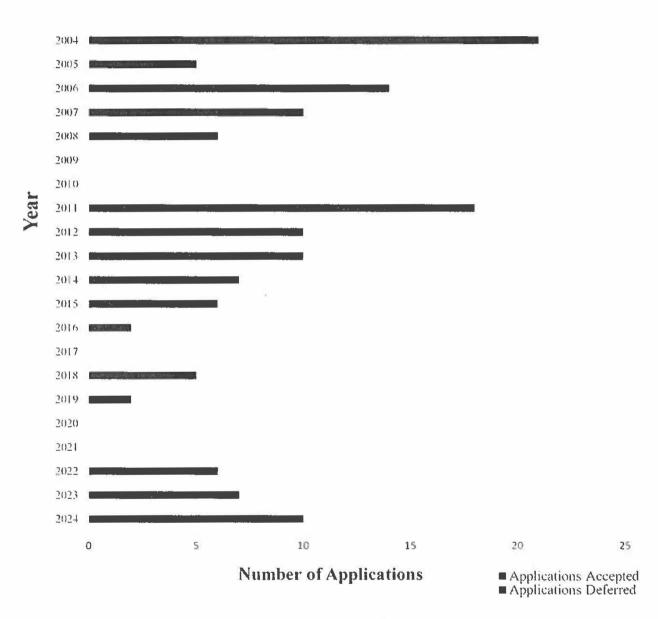

I have been advised that pursuant to Section 303-a of the New York State Agriculture and Markets Law, your Honorable Board is required to take certain enumerated actions in recertifying the District. First is to publish a notice that a review is underway, second is to direct the Westchester County Agricultural and Farmland Protection Board ("AFPB") to prepare a report and recommendations, and third is to schedule a public hearing. The first two steps were previously authorized by your Honorable Board by Resolution 2025-13. The third step, the scheduling of the public hearing, was previously authorized by your Honorable Board by Resolution 2025-61 and the public hearing was duly held on March 24, 2025.

Your Committee has been advised that pursuant to Section 303-a of the New York State Agriculture and Markets Law, your Honorable Board is required to take certain enumerated actions in recertifying the District. First is to publish a notice that a review is underway, second is to direct the Westchester County Agricultural and Farmland Protection Board ("AFPB") to prepare a report and recommendations, and third is to schedule a public hearing. The first two steps were previously authorized by your Honorable Board by Resolution 2025-13. The third step, the scheduling of the public hearing, was previously authorized by your Honorable Board by Resolution 2025-61 and the public hearing was duly held on March 24, 2025.