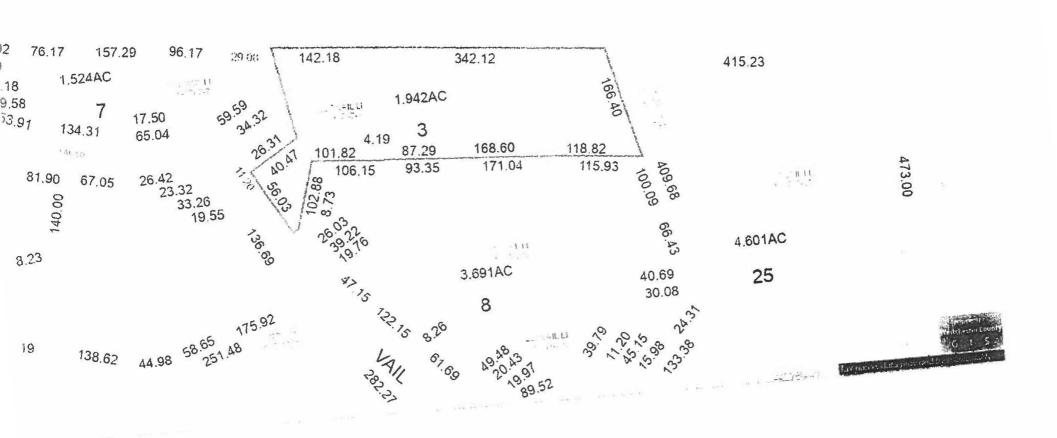

Your Honorable Board is in receipt of the AFPB report and recommendations that the District be recertified in accordance with certain modifications as described in the report and recommendations. Such modifications include the addition of six (6) parcels of land totaling approximately fifty-four and eight tenths (±54.8) acres and the re-inclusion of the Towns of New Castle, North Castle, Ossining and Pound Ridge as eligible municipalities.