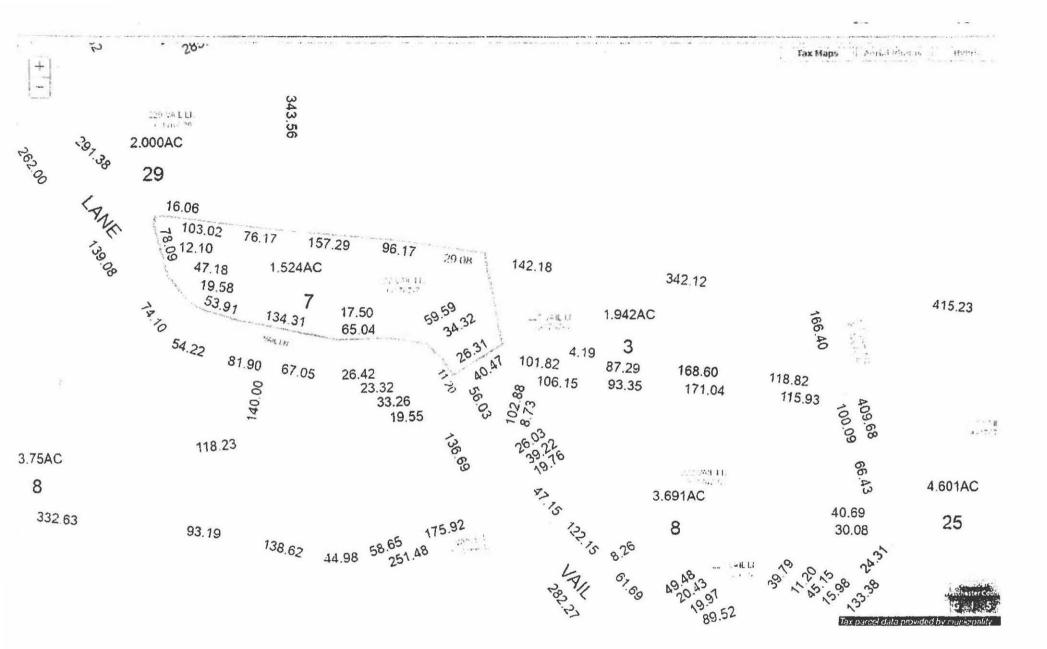

Your Honorable Board is in receipt of the AFPB report and recommendations that the District be recertified in accordance with certain modifications as described in the report and recommendations. Such modifications include the addition of six (6) parcels of land totaling approximately fifty-four and eight tenths (±54.8) acres and the re-inclusion of the Towns of New Castle, North Castle, Ossining and Pound Ridge as eligible municipalities.