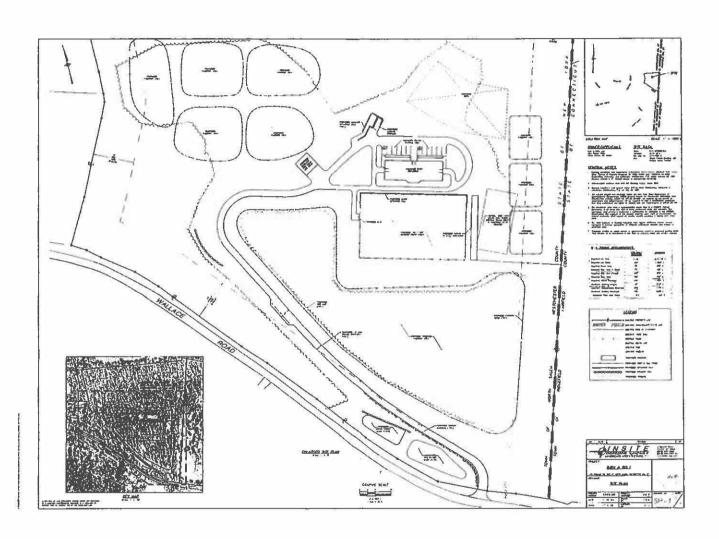

s primary objectives is to operate in an environmentally sustainable manner and, to this end is working to develop a Whole Farm Plan to guide the farm in fulfilling this goal.

Extensive stormwater pollution protection measures have been designed and approved for the North Salem property and will be implemented with construction of the above-described farm improvements.

#### II. Conclusion

The farm's operations further the purpose and objectives of the Agricultural District by maintaining the economic viability of agricultural land and preserving the agricultural use of land within the County. With Ms. Harris's extensive experience as a horse owner and rider, the farm's management is strong, and provides a sound business model for commercial horse boarding operations in the County.







#### Application for Addition of Land to an Existing Agricultural District Westehester County, New York



this form is to be completed by agricultural landowners whose agricultural lands are proposed for inclusion within an agricultural district. The information obtained from this form will be utilized by the Westchester County Agriculture & Farmland Protection Board to make recommendations for approval in accordance with New York State Agriculture and Markets Law.

|                |