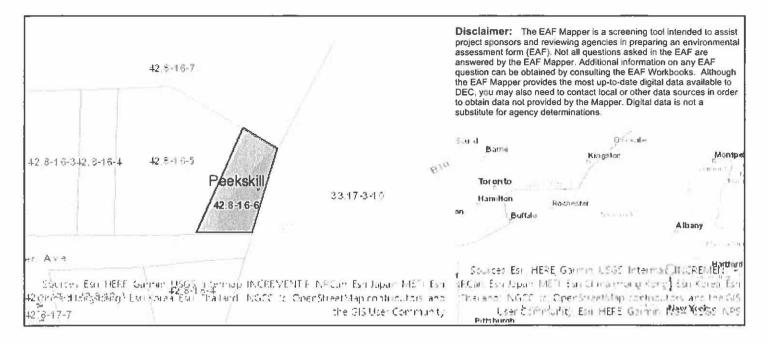

## HONORABLE BOARD OF LEGISLATORS THE COUNTY OF WESTCHESTER, NEW YORK

Your Committee is in receipt of a communication from the County Executive wherein he requests that your Honorable Board adopt the attached act (the "Act") that would authorize the County of Westchester to purchase real property located at 311 Welcher Avenue in Peekskill, New York. The property, identified by tax map designation as Section 42.08, Block 16, Lot 6, consists of an undeveloped parcel with approximately 0.27 acres. The property, which is adjacent to the County's Blue Mountain Reservation, will be purchased as parkland and utilized to expand the County park. The County Executive also requests the adoption of a bond act (the "Bond Act"), prepared by the law firm of Hawkins Delafield and Wood, LLP, that would authorize the issuance of up to \$100,000 in County bonds to finance the \$85,000.00 purchase price of the property, closing costs and property taxes until the property is removed from the tax rolls.

SUBJECT: Acquisition of 311 Welcher Avenue, City of Peekskill

Pursuant to Section 191.41 of the County Charter, this is the required report of the Commissioner of Planning on the proposed acquisition of 311 Welcher Avenue in City of Peekskill, a privately owned property having an area of 0.27 acres. The property is designated on the City of Peekskill Tax Maps as Section 42.08, Block 16, Lot 6, and is known on the tax roll as 311 Welcher Avenue.

### BLAIA Parkland and Historical Preservation Program 311 Welcher Avenue, City of Peekskill

WHEREAS. BLA1A Parkland and Historical Preservation Program funds will be used for the acquisition of a property situated at the northerly side of Welcher Avenue, in the City of Peekskll, having an area of 0.27 acres. The property is designated on the City of Peekskill Tax Maps as Section 42.08, Block 16, Lot 6, and is known on the tax roll as 311 Welcher Avenue; and