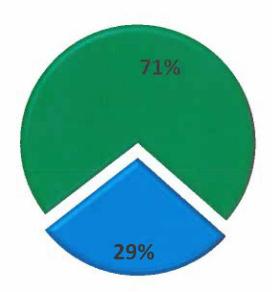

In 2024, approximately 71% of land records such as deeds and mortgages were being submitted to the office electronically as part of a voluntary e-Recording initiative and over 92% of civil cases were commenced electronically pursuant to state mandate or voluntarily. As we enter 2025, my goals for the Office of the Westchester County Clerk continue to include service through technology, increase productivity through professional management and a customer friendly environment, and facilitate commerce throughout the County through cooperation and efficiency. We remain committed to improving our services while reducing costs to our residents.