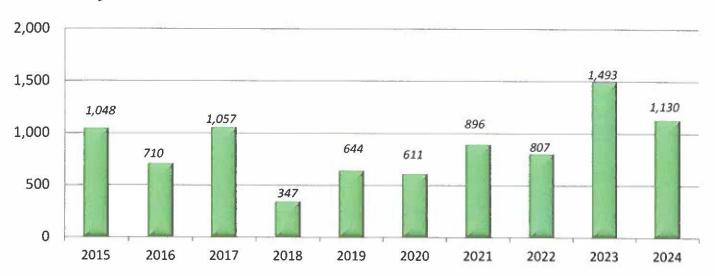

designate all digitally created or digitally converted records filed in the Office as the official copies of the records. The legislation was adopted by the Legislators and approved by the County Executive, resulting in a reduction in storage costs and increased efficiency in accessibility and sharing of documents.

## STATISTICS OF INTEREST

## Indicators from our Land Records Division

## **Deeds and Mortgages Recorded**



## Statistics of Interest

# Indicators from our Legal Division Foreclosure Filings and Judgments



### Tax Certiorari Proceedings Commenced



#### Small Claims Assessment Review Petitions Filed



## **Statistics of Interest** Indicators from our Licensing Division

## **Passport Applications**



#### **Naturalizations**



### **County Residence Personal IDs**



## PISTOL LICENSE APPLICATIONS, AMENDMENTS AND RECERTIFICATIONS



## Electronic Filing and Recording

#### **Civil Actions**

Over **92%** of our civil actions are commenced electronically through the NYS Courts electronic filing system.

#### **Land Records**

Approximately **71%** of the documents submitted to the Land Records Division are submitted electronically as part of a **voluntary** eRecording program.





### County Clerk's Westchester Records Online Program ("WRO").

In 2024, **3,246,619** searches were conducted in WRO. Local municipalities and federal and state agencies are granted free remote access to WRO through "no cost" agreements. Free access to local municipalities has been expanded to include access to WRO reports of foreclosure filings and judgments as a "shared