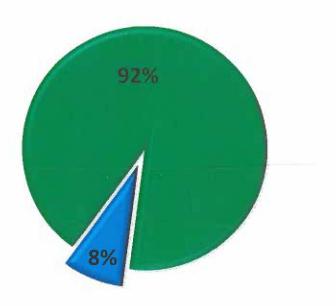

In 2024, approximately 71% of land records such as deeds and mortgages were being submitted to the office electronically as part of a voluntary e-Recording initiative and over 92% of civil cases were commenced electronically pursuant to state mandate or voluntarily. As we enter 2025, my goals for the Office of the Westchester County Clerk continue to include service through technology, increase productivity through professional management and a customer friendly environment, and facilitate commerce throughout the County through cooperation and efficiency. We remain committed to improving our services while reducing costs to our residents.