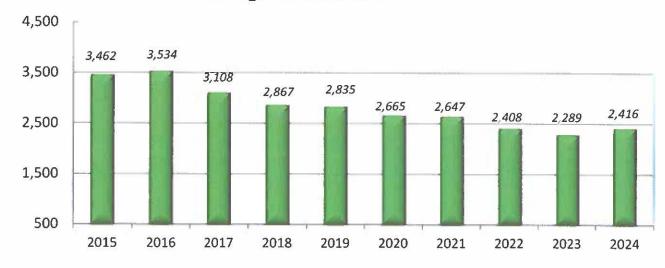

|                                      | Fee    | No Fee | State Share   | County Chave   |
|--------------------------------------|--------|--------|---------------|----------------|
| Conveyances:                         | ree    | NO ree | State Share   | County Share   |
| Assignment of Lease and Rents        | 582    | 0      | \$11,058.00   | \$45,735.00    |
| Contract                             | 12     | 0      | \$228.00      | \$1,092.00     |
| Declaration                          | 186    | 24     | \$3,534.00    | \$15,002.00    |
| Dedication                           | 9      |        | \$171.00      | \$744.00       |
| Deed                                 | 13,739 | 8      | \$261,041.00  | \$584,706.00   |
| Deed Agreement                       | 181    |        | \$3,439.00    | \$13,186.00    |
| Deed, Correction                     | 67     | 0      | \$1,254.00    | \$2,982.50     |
| asement                              | 299    | 3      | \$5,681.00    | \$25,574.00    |
| ease Agreement                       | 936    | -      | \$17,784.00   | \$43,088.50    |
| etters of Patent                     | 0      |        | \$0.00        | \$0.00         |
| Release of Lien of Estate Tax        | 45     |        | \$855.00      | \$1,895.50     |
| Release of Mortgage                  | 105    |        | \$1,995.00    | \$5,595.00     |
| Real Property Law 291 Notices        | 12,537 | 0      | \$0.00        | \$125,370.00   |
| Vortgages:                           | ,      |        | <b>\$0.00</b> | 7260,010.00    |
| Assignment of Mortgage               | 4,899  | 4      | \$93,081.00   | \$199,004.50   |
| Vortgage                             | 10,794 |        | \$205,086.00  | \$1,207,507.00 |
| Vortgage Agreement                   | 246    |        | \$4,674.00    | \$19,648.00    |
| Mortgage, Correction                 | 89     | 0      | \$1,691.00    | \$11,525.00    |
| Registered Agreement                 | 1,225  |        | \$23,275.00   | \$189,744.00   |
| atisfactions of Mortgage             | 11,986 | 14     | \$227,734.00  | \$601,036.00   |
| Aiscellaneous:                       |        | -7     | \$#£*,,*35.00 | 2002,030.00    |
| Affidavit                            | 0      | 8      | \$0.00        | \$0.00         |
| greement                             | 7      | 0      | \$133.00      | \$432.00       |
| Certificate                          | 0      | 0      | \$0.00        | \$0.00         |
| Commitment                           | 0      | 0      | \$0.00        | \$0.00         |
| udgment                              | 7      | 0      | \$133.00      | \$327.00       |
| legative Pledge Agreement            | 1      | 0      | \$19.00       | \$51.00        |
| Jotice of Appropriation              | 0      | 16     | \$0.00        | \$0.00         |
| Order                                | 52     | 1      | \$988.00      | \$2,947.00     |
| ower of Attorney                     | 3,249  | 0      | \$61,731.00   | \$178,799.00   |
| ower of Attorney, Revocation         | 3,243  | 0      | \$38.00       | \$67.00        |
| tatement Identifying Property        | 14     | 0      | \$266.00      | \$579.00       |
| Vaiver                               | 1      | 0      | \$19.00       | \$41.00        |
| ross-References Entered              | 48,080 | 0      | \$0.00        | \$24,040.00    |
| ransfer Tax Return Filing Fee        | 14,340 |        | \$0.00        | \$71,700.00    |
| Nortgage Tax Affidavit Filing Fee    | 3,689  |        | \$0.00        | \$18,445.00    |
| Certified Copies, Copies, Searches   | 2,248  |        | \$0.00        | \$23,102.60    |
| Map Copies                           | 111    |        | \$0.00        | \$1,161.00     |
| dministrative Fee, Refund Processing | 0      |        | \$0.00        | \$2,491.25     |
| djustments                           | 0      |        | \$0.00        | \$667.50       |
| Jcc Filed                            | 6,863  |        | \$0.00        | \$251,130.00   |
| ederal tax liens filed               | 1,374  |        | \$0.00        | \$54,360.00    |
| Other Federal Liens                  | 36     |        | \$0.00        | \$252.00       |
| lotices of Common Charges            | 311    | 1111   | \$0.00        | \$1,535.00     |
| ertified Copies, Copies, Searches    | 42     |        | \$0.00        | \$678.50       |
| 2024 Land Records Division Total:    | 72     |        | \$925,908.00  | \$3,726,240.85 |

| -    |                                        | Fee Count      | No Fee          | Cost              | Total                        |                                                  |
|------|----------------------------------------|----------------|-----------------|-------------------|------------------------------|--------------------------------------------------|
| Pas  | port Fees Collected:                   |                |                 |                   |                              |                                                  |
|      | Processing Fees                        | 5,879          | 0               | \$35.00           | \$205,765.00                 |                                                  |
|      | Photo Fees                             | 4,484          | 0               | \$10.00           | \$44,840.00                  |                                                  |
|      | Photo Fees (Senior)                    | 455            | 0               | \$7.00            | \$3,185.00                   |                                                  |
|      | Miscellaneous                          | 2              | 0               |                   | \$12.00                      | \$253,802.0                                      |
| Pist | DI License Administration:             |                |                 |                   |                              |                                                  |
|      | New Applications                       | 1,609          | 83              | \$10.00*          | \$24,660.00                  |                                                  |
|      | Amendments                             | 4,338          | 0               | \$3.00*           | \$23,379.00                  |                                                  |
|      | Recertifications                       | 1,386          | 0               | \$10.00*          | \$36,135.00                  |                                                  |
|      | Dealer/Gunsmith                        | 17             | 0               | varies            | \$2,175.00                   | *                                                |
|      | Transfers                              | 169            | 0               | \$5.00            | \$845.00                     |                                                  |
|      | Photo Fees                             | 1,752          | 0               | \$10.00           | \$17,520.00                  |                                                  |
|      | Replacement                            | 31             | 0               | \$5.00            | \$155.00                     |                                                  |
|      | Photo Fees (Senior)                    | 3              | 0               | \$7.00            | \$21.00                      | 1.0                                              |
|      | Miscellaneous                          | 37             |                 |                   | \$145.99                     | \$105,035.9                                      |
|      | *By County Law, effective December     | 4, 2024, the   | fees were char  | nged to \$175 for | new applications an          | d                                                |
|      | recertifications; \$125 for amendments | s with restric | tion change; \$ | 25 for amendm     | ents without restrict        | on change.                                       |
| Nati | ralization Ceremony Administration:    |                |                 |                   | 710-24                       | 15                                               |
|      | Ceremony Administration Fees           |                |                 |                   | \$17,076.16                  | -                                                |
|      | Certified Petitions                    | 15             | 0               | \$5.00            | \$75.00                      |                                                  |
|      | Certified Letters                      | 290            | 0               | \$5.00            | \$1,450.00                   | \$18,601.1                                       |
|      | tchester County Identification Cards:  |                |                 |                   |                              | -16.                                             |
| Wes  | Cards Issued                           | 1,130          | 0               | \$8.00            | \$9,040.00                   |                                                  |
| Wes  |                                        | 39             | 0               | \$7.00            | \$273.00                     |                                                  |
| Wes  | Photo Fees (Senior)                    |                |                 |                   | CONTROL OF THE SECOND STREET | 11 2 10 2 10 11 10 10 10 10 10 10 10 10 10 10 10 |
| Wes  | Photo Fees (Senior) Photo Fees         | 1,101          | 0               | \$10.00           | \$11,010.00                  | \$20,323.0                                       |
| Wes  |                                        |                | 0               | \$10.00           | \$11,010.00                  | \$20,323.0<br>-\$285.0                           |