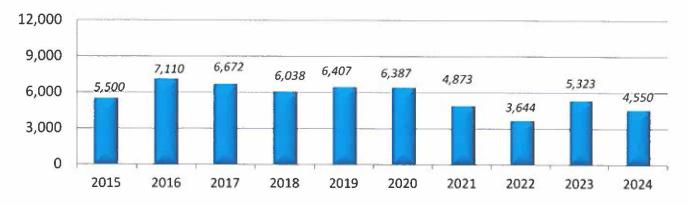

#### **Initiatives & Highlights**

- Facilitating E-filing in New York State: As a member of the New York State Association of County Clerks' Court Committee and its Legislative Committee, and first ever Chair of the Supreme Court Steering Committee for Supreme Court E-filing, the County Clerk remains committed to advance automation throughout the State. The committees coordinate responses from the county clerks and legal community leaders and make recommendations to the State Chief Administrative Judge on the creation or expansion of mandatory electronic filing programs. The committees' initiatives have resulted in 61 of the 62 counties in the State now providing e-filing. Working with dedicated and diverse legal community leaders has enhanced the ability of the Clerk's Office to serve pro se litigants and attorneys.
- E-Filing and E-recording: Over 92% of civil actions are commenced electronically through the NYS electronic filing system and approximately 71% of the land record documents are currently e-recorded. Electronic recording has significantly increased the efficiency of the filing and recording and reducing manual labor. Further reduction in paper filings is anticipated with the recent authorization of e-filing of election law cases, special proceedings under the Mental Hygiene Law, and name change applications.
- Recording enactments: In 2024, NYS enacted the Transfer on Death law permitting the recording of a revocable deed used to hold property that automatically transfers ownership of real property to the named beneficiary upon the death of the transferor; and the Judicial Security Act restricting public access to certain personal information of judges and certain family members from recorded and filed documents. The Office, in conjunction with the IT staff, is prepared to comply with both enactments.
- Renovation in Office Space: The renovation of the 32,000 square feet of space occupied by the Clerk's office is near completion. With the automation of department functions and the resultant reduction in staffing needs, space has been opened up for adaptive reuse by the County Public Safety department and the District Attorney. The renovation enhances the efficiency and the environment for an improved staff and visitor experience.
- Westchester County Personal Identification Card: Over the years, the number of cards issued rose from 31 when first permitted in 2010 to 1,130 in 2024. Obtaining "a certified copy of a birth certificate" as required by Laws of Westchester County §265.181(2) had been a major obstacle in qualifying for the ID card. This Office proposed an amendment to permit other proofs of birth and identity in lieu of or in addition to the birth certificate. In March 2022, the amendment was adopted by the Board of Legislators and approved by the County Executive. To assist in providing this service, the County ID application and guidelines are available in to Spanish, Haitian Creole, Portuguese, Italian, Chinese, French, Arabic, Tagalog, Japanese, and Albanian.
- Naturalization: The County Clerk requested and received approval from the Court and USCIS to increase the number of naturalization candidates to 100 at its monthly session in 2025. The County Clerk administered the oath of allegiance to 1067 naturalized citizens in 2024.
- Foreclosure Data Captured and Shared: The Clerk's Office continues to capture information from foreclosure cases to provide County residents with the data needed to secure funds to assist municipalities and individuals impacted by the foreclosure crisis. In 2024, 722 foreclosure actions were filed and 298 foreclosure judgments were entered.
- Mobile Community Outreach Vehicle: The County Clerk's Community Outreach truck stops in every County town and city from April through November. The mobile office staff is authorized to accept passport applications and answer questions about passport applications and renewals, and take passport photos. Notary, veterans, and business licensing services are also available.
- Pistol Licensing: In June 2022, the US Supreme Court struck down that portion of the NYS firearm licensing law requiring the showing of "proper cause" or a special need to carry a concealed handgun outside of the home. Thereafter, NYS enacted revisions to the firearm licensing laws, effective 9/1/2022. As a result of the ruling, there has been a significant increase in initial applications for full carry concealed licenses and applications to amend and delete restrictions on current licenses. The number of amendment applications doubled in 2022 to 6,181. As full carry concealed licenses have a 3-year term, the Office anticipates a significant increase in recertifications in 2025.
- Digitized Records Designation. The Office has been proactive in converting hard-copy documents to digital format. The County Clerk proposed legislation that would designate all digitally created or digitally converted records filed in the Office as the official copies of the records. The legislation was adopted by the Legislators and approved by the County Executive, resulting in a reduction in storage costs and increased efficiency in accessibility and sharing of documents.

## STATISTICS OF INTEREST