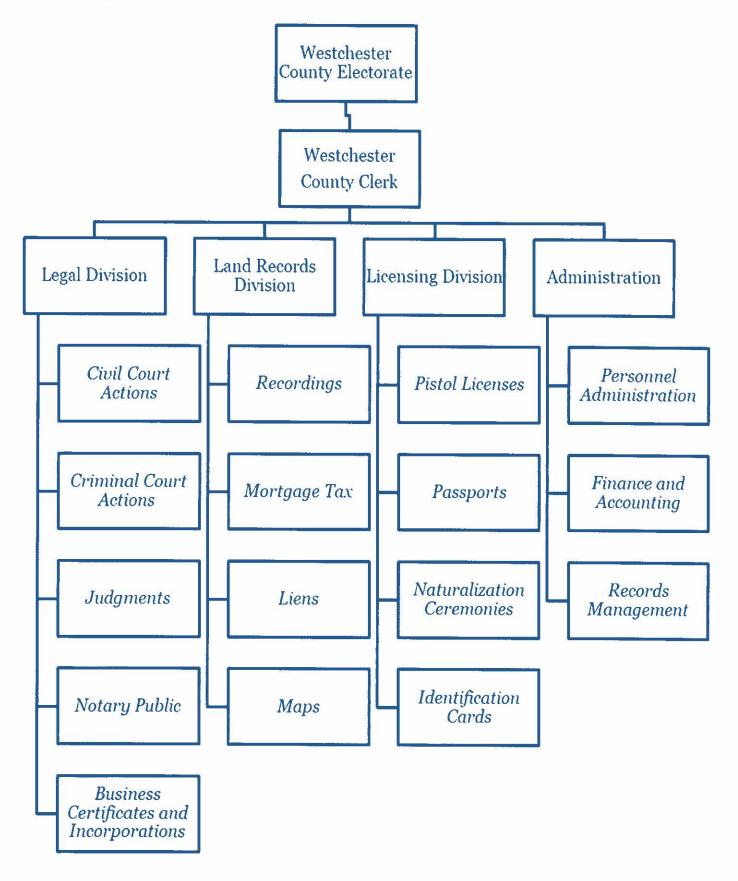

## Office of the Westchester County Clerk Organizational Chart

# Services Provided by the Office of the County Clerk

#### **Land Records Division**

- Recording land records, including deeds, mortgages, assignments, and satisfactions
- Collection and processing of New York State mortgage and transfer taxes
- Filing of maps, UCC statements, Federal tax liens, Notices of Common Charges, and other federal liens

#### **Legal Division**

- Fee collection and filing of court records for Supreme and Westchester County courts
- Administration of Notary Public and Commissioner of Deeds licenses
- Administration of the Domestic Partnership Registry
- > Filing of Business Certificates and Incorporation records from New York State
- Filing of Small Claims Assessment Review petitions
- Filing of Veterans Military Discharge papers

#### **Licensing Division**

- Processing of United States Passport applications
- Administration of Pistol Licenses
- Issuance of Westchester County Identification Cards
- Host and Administration of Oath of Allegiance to newly naturalized United States citizens
- Operation of Mobile Passport Office to bring services to municipalities and events throughout the County

#### **Administration**

- Subscription Service for online access to land and legal records, foreclosure lists, judgments, and other records ("WRO")
- Financial Reporting to partners in federal, state and county government
- Administering and Filing of Oaths of Office
- Provision of certified copies of all recordings and filings