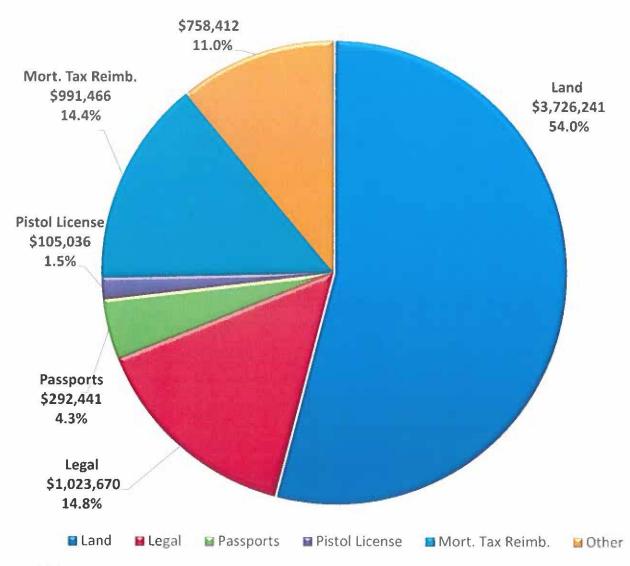

## 2024 REVENUE AT \$6,897,266

#### 2024 Revenue

Fees paid in connection with the recording of land records such as deeds and mortgages make up the majority (54.0%) of our revenue. Court and legal fees provide an additional 14.8% of the revenue collected by our office. New York State reimburses us for expenses in connection with the processing of mortgage tax and this accounts for 14.4% of our revenue. Passports and pistol licenses make up 5.8%. The remaining 11% is comprised of equalization and assessment fees, interest income, online access to records, transfer tax revenue, public copier and overpayment of fees.