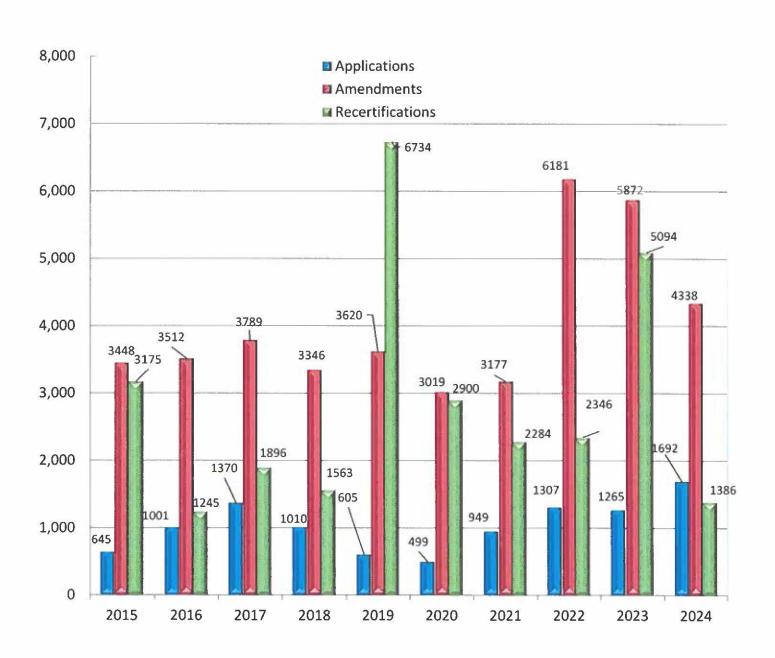

ed in the Office as the official copies of the records. The legislation was adopted by the Legislators and approved by the County Executive, resulting in a reduction in storage costs and increased efficiency in accessibility and sharing of documents.

## STATISTICS OF INTEREST

## Indicators from our Land Records Division

## **Deeds and Mortgages Recorded**



## Statistics of Interest

# Indicators from our Legal Division Foreclosure Filings and Judgments



### Tax Certiorari Proceedings Commenced



#### Small Claims Assessment Review Petitions Filed



## **Statistics of Interest** Indicators from our Licensing Division

## **Passport Applications**



#### **Naturalizations**



### **County Residence Personal IDs**



## PISTOL LICENSE APPLICATIONS, AMENDMENTS AND RECERTIFICATIONS



## Electronic Filing and Recording

#### **Civil Actions**

Over **92%** of our civil actions are commenced electronically through the NYS Courts electronic filing system.

#### **Land Records**

Approximately **71%** of the documents submitted to the Land Records Division are submitted electronically as part of a **voluntary** eRecording program.





### County Clerk's Westchester Records Online Program ("WRO").

In 2024, **3,246,619** searches were conducted in WRO. Local municipalities and federal and state agencies are granted free remote access to WRO through "no cost" agreements. Free access to local municipalities has been expanded to include access to WRO reports of foreclosure filings and judgments as a "shared service" to assist in preventing zombie homes.