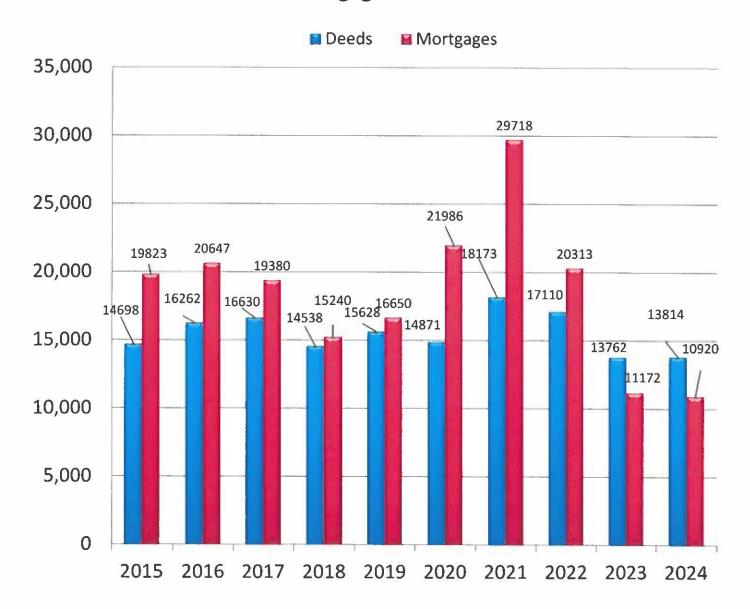

In 2024, approximately 71% of land records such as deeds and mortgages were being submitted to the office electronically as part of a voluntary e-Recording initiative and over 92% of civil cases were commenced electronically pursuant to state mandate or voluntarily. As we enter 2025, my goals for the Office of the Westchester County Clerk continue to include service through technology, increase productivity through professional management and a customer friendly environment, and facilitate commerce throughout the County through cooperation and efficiency. We remain committed to improving our services while reducing costs to our residents.