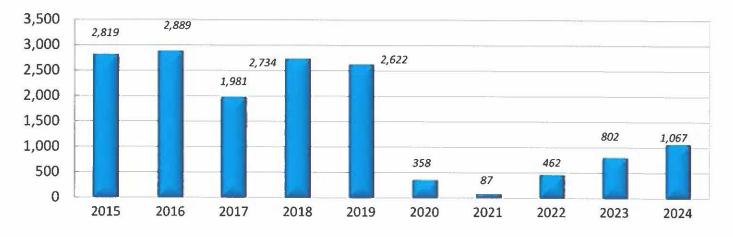

In 2024, approximately 71% of land records such as deeds and mortgages were being submitted to the office electronically as part of a voluntary e-Recording initiative and over 92% of civil cases were commenced electronically pursuant to state mandate or voluntarily. As we enter 2025, my goals for the Office of the Westchester County Clerk continue to include service through technology, increase productivity through professional management and a customer friendly environment, and facilitate commerce throughout the County through cooperation and efficiency. We remain committed to improving our services while reducing costs to our residents.