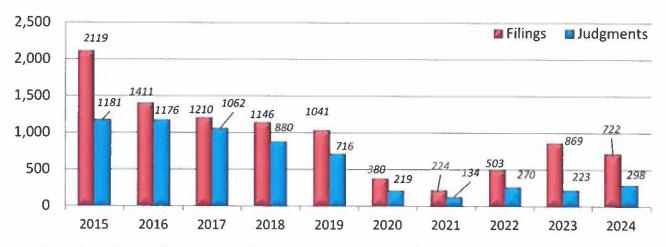

| Total Funds Co     | Westchester Co<br>llected and Distrib | uted for Fiscal Year Ending 12/31/2024                                                                                                                                                                                                                                                                                                                                                                                                                                                                                                                                                                                                                                                                                                                                                                                                                                                                                                                                                                                                                                                                                                                                                                                                                                                                                                                                                                                                                                                                                                                                                                                                                                                                                                                                                                                                                                                                                                                                                                                                                                                                                         |                                    |                                         |
|--------------------|---------------------------------------|--------------------------------------------------------------------------------------------------------------------------------------------------------------------------------------------------------------------------------------------------------------------------------------------------------------------------------------------------------------------------------------------------------------------------------------------------------------------------------------------------------------------------------------------------------------------------------------------------------------------------------------------------------------------------------------------------------------------------------------------------------------------------------------------------------------------------------------------------------------------------------------------------------------------------------------------------------------------------------------------------------------------------------------------------------------------------------------------------------------------------------------------------------------------------------------------------------------------------------------------------------------------------------------------------------------------------------------------------------------------------------------------------------------------------------------------------------------------------------------------------------------------------------------------------------------------------------------------------------------------------------------------------------------------------------------------------------------------------------------------------------------------------------------------------------------------------------------------------------------------------------------------------------------------------------------------------------------------------------------------------------------------------------------------------------------------------------------------------------------------------------|------------------------------------|-----------------------------------------|
|                    |                                       |                                                                                                                                                                                                                                                                                                                                                                                                                                                                                                                                                                                                                                                                                                                                                                                                                                                                                                                                                                                                                                                                                                                                                                                                                                                                                                                                                                                                                                                                                                                                                                                                                                                                                                                                                                                                                                                                                                                                                                                                                                                                                                                                |                                    | 342<br>342<br>7880 cc                   |
| County Clerk Fe    | V                                     |                                                                                                                                                                                                                                                                                                                                                                                                                                                                                                                                                                                                                                                                                                                                                                                                                                                                                                                                                                                                                                                                                                                                                                                                                                                                                                                                                                                                                                                                                                                                                                                                                                                                                                                                                                                                                                                                                                                                                                                                                                                                                                                                |                                    |                                         |
|                    | Land Records Divisi                   | 70.100 m                                                                                                                                                                                                                                                                                                                                                                                                                                                                                                                                                                                                                                                                                                                                                                                                                                                                                                                                                                                                                                                                                                                                                                                                                                                                                                                                                                                                                                                                                                                                                                                                                                                                                                                                                                                                                                                                                                                                                                                                                                                                                                                       |                                    |                                         |
|                    |                                       | Recording Fees                                                                                                                                                                                                                                                                                                                                                                                                                                                                                                                                                                                                                                                                                                                                                                                                                                                                                                                                                                                                                                                                                                                                                                                                                                                                                                                                                                                                                                                                                                                                                                                                                                                                                                                                                                                                                                                                                                                                                                                                                                                                                                                 | \$3,723,749.60                     |                                         |
|                    |                                       | Real Property Transfer Report Fee                                                                                                                                                                                                                                                                                                                                                                                                                                                                                                                                                                                                                                                                                                                                                                                                                                                                                                                                                                                                                                                                                                                                                                                                                                                                                                                                                                                                                                                                                                                                                                                                                                                                                                                                                                                                                                                                                                                                                                                                                                                                                              | \$124,281.00                       |                                         |
|                    |                                       | Administrative Fee, Refund Processing                                                                                                                                                                                                                                                                                                                                                                                                                                                                                                                                                                                                                                                                                                                                                                                                                                                                                                                                                                                                                                                                                                                                                                                                                                                                                                                                                                                                                                                                                                                                                                                                                                                                                                                                                                                                                                                                                                                                                                                                                                                                                          | \$2,491.25                         |                                         |
|                    | Logal Division                        | Interest                                                                                                                                                                                                                                                                                                                                                                                                                                                                                                                                                                                                                                                                                                                                                                                                                                                                                                                                                                                                                                                                                                                                                                                                                                                                                                                                                                                                                                                                                                                                                                                                                                                                                                                                                                                                                                                                                                                                                                                                                                                                                                                       | \$3,534.69                         |                                         |
|                    | Legal Division                        | Filing Fees                                                                                                                                                                                                                                                                                                                                                                                                                                                                                                                                                                                                                                                                                                                                                                                                                                                                                                                                                                                                                                                                                                                                                                                                                                                                                                                                                                                                                                                                                                                                                                                                                                                                                                                                                                                                                                                                                                                                                                                                                                                                                                                    |                                    |                                         |
|                    |                                       | DWI Surcharges                                                                                                                                                                                                                                                                                                                                                                                                                                                                                                                                                                                                                                                                                                                                                                                                                                                                                                                                                                                                                                                                                                                                                                                                                                                                                                                                                                                                                                                                                                                                                                                                                                                                                                                                                                                                                                                                                                                                                                                                                                                                                                                 | \$906,585.06                       |                                         |
|                    |                                       | Criminal Fines                                                                                                                                                                                                                                                                                                                                                                                                                                                                                                                                                                                                                                                                                                                                                                                                                                                                                                                                                                                                                                                                                                                                                                                                                                                                                                                                                                                                                                                                                                                                                                                                                                                                                                                                                                                                                                                                                                                                                                                                                                                                                                                 | \$60,797.09                        |                                         |
|                    |                                       | Interest                                                                                                                                                                                                                                                                                                                                                                                                                                                                                                                                                                                                                                                                                                                                                                                                                                                                                                                                                                                                                                                                                                                                                                                                                                                                                                                                                                                                                                                                                                                                                                                                                                                                                                                                                                                                                                                                                                                                                                                                                                                                                                                       | \$56,288.00<br>\$1,125.56          |                                         |
|                    | Licensing Division                    | interest                                                                                                                                                                                                                                                                                                                                                                                                                                                                                                                                                                                                                                                                                                                                                                                                                                                                                                                                                                                                                                                                                                                                                                                                                                                                                                                                                                                                                                                                                                                                                                                                                                                                                                                                                                                                                                                                                                                                                                                                                                                                                                                       | \$1,125.30                         |                                         |
|                    | Citation & Division                   | Filing Fees                                                                                                                                                                                                                                                                                                                                                                                                                                                                                                                                                                                                                                                                                                                                                                                                                                                                                                                                                                                                                                                                                                                                                                                                                                                                                                                                                                                                                                                                                                                                                                                                                                                                                                                                                                                                                                                                                                                                                                                                                                                                                                                    | \$397,477.15                       |                                         |
|                    |                                       | Interest                                                                                                                                                                                                                                                                                                                                                                                                                                                                                                                                                                                                                                                                                                                                                                                                                                                                                                                                                                                                                                                                                                                                                                                                                                                                                                                                                                                                                                                                                                                                                                                                                                                                                                                                                                                                                                                                                                                                                                                                                                                                                                                       | \$1,594.78                         |                                         |
|                    | Other (Online Acces                   |                                                                                                                                                                                                                                                                                                                                                                                                                                                                                                                                                                                                                                                                                                                                                                                                                                                                                                                                                                                                                                                                                                                                                                                                                                                                                                                                                                                                                                                                                                                                                                                                                                                                                                                                                                                                                                                                                                                                                                                                                                                                                                                                | \$535,600.00                       |                                         |
|                    |                                       | Public Copiers                                                                                                                                                                                                                                                                                                                                                                                                                                                                                                                                                                                                                                                                                                                                                                                                                                                                                                                                                                                                                                                                                                                                                                                                                                                                                                                                                                                                                                                                                                                                                                                                                                                                                                                                                                                                                                                                                                                                                                                                                                                                                                                 | \$480.60                           |                                         |
| 1201121            |                                       | Unclaimed funds                                                                                                                                                                                                                                                                                                                                                                                                                                                                                                                                                                                                                                                                                                                                                                                                                                                                                                                                                                                                                                                                                                                                                                                                                                                                                                                                                                                                                                                                                                                                                                                                                                                                                                                                                                                                                                                                                                                                                                                                                                                                                                                | \$14.50                            |                                         |
|                    |                                       |                                                                                                                                                                                                                                                                                                                                                                                                                                                                                                                                                                                                                                                                                                                                                                                                                                                                                                                                                                                                                                                                                                                                                                                                                                                                                                                                                                                                                                                                                                                                                                                                                                                                                                                                                                                                                                                                                                                                                                                                                                                                                                                                | 314.50                             | \$5,814,01                              |
|                    |                                       |                                                                                                                                                                                                                                                                                                                                                                                                                                                                                                                                                                                                                                                                                                                                                                                                                                                                                                                                                                                                                                                                                                                                                                                                                                                                                                                                                                                                                                                                                                                                                                                                                                                                                                                                                                                                                                                                                                                                                                                                                                                                                                                                |                                    |                                         |
| Mortgage Tax Co    | Paid to Westcheste                    | County                                                                                                                                                                                                                                                                                                                                                                                                                                                                                                                                                                                                                                                                                                                                                                                                                                                                                                                                                                                                                                                                                                                                                                                                                                                                                                                                                                                                                                                                                                                                                                                                                                                                                                                                                                                                                                                                                                                                                                                                                                                                                                                         |                                    |                                         |
|                    | . did to restureste                   | Westchester County Mortgage Tax                                                                                                                                                                                                                                                                                                                                                                                                                                                                                                                                                                                                                                                                                                                                                                                                                                                                                                                                                                                                                                                                                                                                                                                                                                                                                                                                                                                                                                                                                                                                                                                                                                                                                                                                                                                                                                                                                                                                                                                                                                                                                                | C15 673 007 10                     |                                         |
|                    |                                       | Local Mortgage Tax                                                                                                                                                                                                                                                                                                                                                                                                                                                                                                                                                                                                                                                                                                                                                                                                                                                                                                                                                                                                                                                                                                                                                                                                                                                                                                                                                                                                                                                                                                                                                                                                                                                                                                                                                                                                                                                                                                                                                                                                                                                                                                             | \$15,672,087.16<br>\$31,272,217.50 |                                         |
|                    |                                       | Yonkers Mortgage Tax                                                                                                                                                                                                                                                                                                                                                                                                                                                                                                                                                                                                                                                                                                                                                                                                                                                                                                                                                                                                                                                                                                                                                                                                                                                                                                                                                                                                                                                                                                                                                                                                                                                                                                                                                                                                                                                                                                                                                                                                                                                                                                           | \$3,407,364.94                     |                                         |
|                    |                                       | Reimbursement for Processing Costs                                                                                                                                                                                                                                                                                                                                                                                                                                                                                                                                                                                                                                                                                                                                                                                                                                                                                                                                                                                                                                                                                                                                                                                                                                                                                                                                                                                                                                                                                                                                                                                                                                                                                                                                                                                                                                                                                                                                                                                                                                                                                             | \$991,465.70                       | 77                                      |
|                    |                                       | Interest, County Portion                                                                                                                                                                                                                                                                                                                                                                                                                                                                                                                                                                                                                                                                                                                                                                                                                                                                                                                                                                                                                                                                                                                                                                                                                                                                                                                                                                                                                                                                                                                                                                                                                                                                                                                                                                                                                                                                                                                                                                                                                                                                                                       | \$28,541.99                        |                                         |
|                    | Paid to Metropolita                   |                                                                                                                                                                                                                                                                                                                                                                                                                                                                                                                                                                                                                                                                                                                                                                                                                                                                                                                                                                                                                                                                                                                                                                                                                                                                                                                                                                                                                                                                                                                                                                                                                                                                                                                                                                                                                                                                                                                                                                                                                                                                                                                                | \$31,551,724.37                    |                                         |
|                    |                                       | v York Mortgage Agency                                                                                                                                                                                                                                                                                                                                                                                                                                                                                                                                                                                                                                                                                                                                                                                                                                                                                                                                                                                                                                                                                                                                                                                                                                                                                                                                                                                                                                                                                                                                                                                                                                                                                                                                                                                                                                                                                                                                                                                                                                                                                                         | \$2,771,418.46                     | \$85,694,82                             |
|                    |                                       |                                                                                                                                                                                                                                                                                                                                                                                                                                                                                                                                                                                                                                                                                                                                                                                                                                                                                                                                                                                                                                                                                                                                                                                                                                                                                                                                                                                                                                                                                                                                                                                                                                                                                                                                                                                                                                                                                                                                                                                                                                                                                                                                |                                    | , , , , , , , , , , , , , , , , , , , , |
| New York State     | Real Estate Transfer                  | A STATE OF THE PARTY OF THE PAR |                                    |                                         |
|                    | Paid to Westcheste                    |                                                                                                                                                                                                                                                                                                                                                                                                                                                                                                                                                                                                                                                                                                                                                                                                                                                                                                                                                                                                                                                                                                                                                                                                                                                                                                                                                                                                                                                                                                                                                                                                                                                                                                                                                                                                                                                                                                                                                                                                                                                                                                                                |                                    |                                         |
|                    |                                       | Recording Officer's Fee                                                                                                                                                                                                                                                                                                                                                                                                                                                                                                                                                                                                                                                                                                                                                                                                                                                                                                                                                                                                                                                                                                                                                                                                                                                                                                                                                                                                                                                                                                                                                                                                                                                                                                                                                                                                                                                                                                                                                                                                                                                                                                        | \$12,022.25                        |                                         |
|                    |                                       | Interest, County Portion                                                                                                                                                                                                                                                                                                                                                                                                                                                                                                                                                                                                                                                                                                                                                                                                                                                                                                                                                                                                                                                                                                                                                                                                                                                                                                                                                                                                                                                                                                                                                                                                                                                                                                                                                                                                                                                                                                                                                                                                                                                                                                       | \$51,216.44                        |                                         |
|                    | Paid to the Departr                   | nent of Taxation and Finance                                                                                                                                                                                                                                                                                                                                                                                                                                                                                                                                                                                                                                                                                                                                                                                                                                                                                                                                                                                                                                                                                                                                                                                                                                                                                                                                                                                                                                                                                                                                                                                                                                                                                                                                                                                                                                                                                                                                                                                                                                                                                                   | \$78,964,343.45                    | \$79,027,58                             |
| Court Revenue      |                                       |                                                                                                                                                                                                                                                                                                                                                                                                                                                                                                                                                                                                                                                                                                                                                                                                                                                                                                                                                                                                                                                                                                                                                                                                                                                                                                                                                                                                                                                                                                                                                                                                                                                                                                                                                                                                                                                                                                                                                                                                                                                                                                                                |                                    |                                         |
|                    | Paid to the Unified                   | Court System                                                                                                                                                                                                                                                                                                                                                                                                                                                                                                                                                                                                                                                                                                                                                                                                                                                                                                                                                                                                                                                                                                                                                                                                                                                                                                                                                                                                                                                                                                                                                                                                                                                                                                                                                                                                                                                                                                                                                                                                                                                                                                                   |                                    | \$5,853,40                              |
| N-A D              | ]                                     | 10                                                                                                                                                                                                                                                                                                                                                                                                                                                                                                                                                                                                                                                                                                                                                                                                                                                                                                                                                                                                                                                                                                                                                                                                                                                                                                                                                                                                                                                                                                                                                                                                                                                                                                                                                                                                                                                                                                                                                                                                                                                                                                                             |                                    |                                         |
| Notary Revenue     | ,                                     | k State Department of State                                                                                                                                                                                                                                                                                                                                                                                                                                                                                                                                                                                                                                                                                                                                                                                                                                                                                                                                                                                                                                                                                                                                                                                                                                                                                                                                                                                                                                                                                                                                                                                                                                                                                                                                                                                                                                                                                                                                                                                                                                                                                                    |                                    |                                         |
|                    | raid to the New 10                    | state Department of State                                                                                                                                                                                                                                                                                                                                                                                                                                                                                                                                                                                                                                                                                                                                                                                                                                                                                                                                                                                                                                                                                                                                                                                                                                                                                                                                                                                                                                                                                                                                                                                                                                                                                                                                                                                                                                                                                                                                                                                                                                                                                                      |                                    | \$1                                     |
| Records Manage     | ement Improvemen                      |                                                                                                                                                                                                                                                                                                                                                                                                                                                                                                                                                                                                                                                                                                                                                                                                                                                                                                                                                                                                                                                                                                                                                                                                                                                                                                                                                                                                                                                                                                                                                                                                                                                                                                                                                                                                                                                                                                                                                                                                                                                                                                                                |                                    |                                         |
|                    | Collected from Cou                    |                                                                                                                                                                                                                                                                                                                                                                                                                                                                                                                                                                                                                                                                                                                                                                                                                                                                                                                                                                                                                                                                                                                                                                                                                                                                                                                                                                                                                                                                                                                                                                                                                                                                                                                                                                                                                                                                                                                                                                                                                                                                                                                                | \$103,977.50                       |                                         |
|                    | Collected from Lane                   | Records Filings                                                                                                                                                                                                                                                                                                                                                                                                                                                                                                                                                                                                                                                                                                                                                                                                                                                                                                                                                                                                                                                                                                                                                                                                                                                                                                                                                                                                                                                                                                                                                                                                                                                                                                                                                                                                                                                                                                                                                                                                                                                                                                                | \$231,481.75                       |                                         |
| Cultural Education |                                       |                                                                                                                                                                                                                                                                                                                                                                                                                                                                                                                                                                                                                                                                                                                                                                                                                                                                                                                                                                                                                                                                                                                                                                                                                                                                                                                                                                                                                                                                                                                                                                                                                                                                                                                                                                                                                                                                                                                                                                                                                                                                                                                                |                                    |                                         |
|                    | Collected from Cou                    |                                                                                                                                                                                                                                                                                                                                                                                                                                                                                                                                                                                                                                                                                                                                                                                                                                                                                                                                                                                                                                                                                                                                                                                                                                                                                                                                                                                                                                                                                                                                                                                                                                                                                                                                                                                                                                                                                                                                                                                                                                                                                                                                | \$311,918.25                       |                                         |
|                    | Collected from Land                   | Records Filings                                                                                                                                                                                                                                                                                                                                                                                                                                                                                                                                                                                                                                                                                                                                                                                                                                                                                                                                                                                                                                                                                                                                                                                                                                                                                                                                                                                                                                                                                                                                                                                                                                                                                                                                                                                                                                                                                                                                                                                                                                                                                                                | \$639,696.75                       | \$1,287,07                              |
| Equalization and   |                                       |                                                                                                                                                                                                                                                                                                                                                                                                                                                                                                                                                                                                                                                                                                                                                                                                                                                                                                                                                                                                                                                                                                                                                                                                                                                                                                                                                                                                                                                                                                                                                                                                                                                                                                                                                                                                                                                                                                                                                                                                                                                                                                                                |                                    |                                         |
| •                  |                                       | f Real Property Tax Services                                                                                                                                                                                                                                                                                                                                                                                                                                                                                                                                                                                                                                                                                                                                                                                                                                                                                                                                                                                                                                                                                                                                                                                                                                                                                                                                                                                                                                                                                                                                                                                                                                                                                                                                                                                                                                                                                                                                                                                                                                                                                                   |                                    | \$1,728,96                              |
|                    |                                       |                                                                                                                                                                                                                                                                                                                                                                                                                                                                                                                                                                                                                                                                                                                                                                                                                                                                                                                                                                                                                                                                                                                                                                                                                                                                                                                                                                                                                                                                                                                                                                                                                                                                                                                                                                                                                                                                                                                                                                                                                                                                                                                                |                                    | 72, 20,00                               |
| Total Collected    | and Disbursed:                        |                                                                                                                                                                                                                                                                                                                                                                                                                                                                                                                                                                                                                                                                                                                                                                                                                                                                                                                                                                                                                                                                                                                                                                                                                                                                                                                                                                                                                                                                                                                                                                                                                                                                                                                                                                                                                                                                                                                                                                                                                                                                                                                                |                                    | \$179,405,867                           |
| State of New Yor   | k                                     |                                                                                                                                                                                                                                                                                                                                                                                                                                                                                                                                                                                                                                                                                                                                                                                                                                                                                                                                                                                                                                                                                                                                                                                                                                                                                                                                                                                                                                                                                                                                                                                                                                                                                                                                                                                                                                                                                                                                                                                                                                                                                                                                |                                    |                                         |
| County of West     |                                       |                                                                                                                                                                                                                                                                                                                                                                                                                                                                                                                                                                                                                                                                                                                                                                                                                                                                                                                                                                                                                                                                                                                                                                                                                                                                                                                                                                                                                                                                                                                                                                                                                                                                                                                                                                                                                                                                                                                                                                                                                                                                                                                                |                                    | 94.64                                   |
|                    |                                       | ays he is the County Clerk of the County of West                                                                                                                                                                                                                                                                                                                                                                                                                                                                                                                                                                                                                                                                                                                                                                                                                                                                                                                                                                                                                                                                                                                                                                                                                                                                                                                                                                                                                                                                                                                                                                                                                                                                                                                                                                                                                                                                                                                                                                                                                                                                               | tchester that the foregoing to     | tement                                  |
| is in all respects | a full and true staten                | nent of moneys received by him as such clerk to                                                                                                                                                                                                                                                                                                                                                                                                                                                                                                                                                                                                                                                                                                                                                                                                                                                                                                                                                                                                                                                                                                                                                                                                                                                                                                                                                                                                                                                                                                                                                                                                                                                                                                                                                                                                                                                                                                                                                                                                                                                                                | the hest of his knowledge and      | helief                                  |
|                    | an-th                                 |                                                                                                                                                                                                                                                                                                                                                                                                                                                                                                                                                                                                                                                                                                                                                                                                                                                                                                                                                                                                                                                                                                                                                                                                                                                                                                                                                                                                                                                                                                                                                                                                                                                                                                                                                                                                                                                                                                                                                                                                                                                                                                                                | ocs. of the knowledge and          | ocnej.                                  |
| Sworn to before i  | me this day of to                     | nulary, 2025                                                                                                                                                                                                                                                                                                                                                                                                                                                                                                                                                                                                                                                                                                                                                                                                                                                                                                                                                                                                                                                                                                                                                                                                                                                                                                                                                                                                                                                                                                                                                                                                                                                                                                                                                                                                                                                                                                                                                                                                                                                                                                                   | Toll                               |                                         |
|                    |                                       |                                                                                                                                                                                                                                                                                                                                                                                                                                                                                                                                                                                                                                                                                                                                                                                                                                                                                                                                                                                                                                                                                                                                                                                                                                                                                                                                                                                                                                                                                                                                                                                                                                                                                                                                                                                                                                                                                                                                                                                                                                                                                                                                | I I I I AM I AM L                  |                                         |

CAROL FUMANTI ARCURI
Notary Public, State of New York
No. 04AR4665201
Qualified in Westchester County
Commission Expires 09/30/2021

|                                   | Cost     | Fee    | No Fee | State Share    | County Share              |
|-----------------------------------|----------|--------|--------|----------------|---------------------------|
| Business Certificates             | \$25.00  | 1,067  | 104    | \$0.00         | \$26,675.0                |
| Incorporations from NYS           | varies   | 6,030  | 22     | \$0.00         | \$52,635.0                |
| Religious Corporations            | \$25.00  | 29     | 0      | \$0.00         | \$725.0                   |
| Certified Copies                  | varies   | 10,104 | 0      | \$0.00         | \$80,246.6                |
| Commissions                       | varies   | 327    | 0      | \$0.00         | \$1,706.2                 |
| Executions                        | \$5.00   | 248    | 0      | \$0.00         | \$1,240.0                 |
| Exemplifications                  | \$10.00  | 440    | 0      | \$0.00         | \$4,400.0                 |
| Matrimonial Dissolutions          | \$5.00   | 3,097  | 1      | \$0.00         | \$15,485.0                |
| Transcripts Issued                | \$5.00   | 183    | 0      | \$0.00         | \$915.0                   |
| Veteran's Permits                 | \$0.00   | 0      | 1      | \$0.00         | \$0.0                     |
| Commencements (Index Numbers)     | \$210.00 | 20,705 | 466    | \$3,809,720.00 | \$538,330.0               |
| Foreclosure Surcharge             | \$190.00 | 761    | 0      | \$144,590.00   | \$0.0                     |
| Judgment Transcripts Filed        | \$10.00  | 1,556  | 7,410  | \$0.00         | \$15,560.0                |
| Judgments Entered                 | \$45.00  | 3,280  | 150    | \$147,600.00   | \$0.0                     |
| Jury Demand                       | \$65.00  | 1,061  | 0      | \$68,965.00    | \$0.0                     |
| Liens/Small Liens                 | varies   | 2,124  | 342    | \$22,496.00    | \$35,136.0                |
| Motion                            | \$45.00  | 6,381  | 11     | \$287,145.00   | \$0.0                     |
| Note of Issue                     | \$30.00  | 5,181  | 17     | \$155,430.00   | \$0.0                     |
| Notice of Appeal                  | \$65.00  | 938    | 0      | \$60,970.00    | \$0.0                     |
| Order to Show Cause               | \$45.00  | 2,129  | 46     | \$95,805.00    | \$0.0                     |
| Request for Judicial Intervention | \$95.00  | 9,706  | 117    | \$922,070.00   | \$0.0                     |
| Separation Agreement              | \$5.00   | 19     | 0      | \$0.00         | \$95.0                    |
| Small Claims Assessment Review    | \$30.00  | 4,551  | 0      | \$113,775.00   | \$22,755.0                |
| Stipulation                       | \$35.00  | 9,371  | 19     | \$327,985.00   | \$0.0                     |
| Subpoenas                         | \$20.00  | 37     | 0      | \$0.00         | \$740.0                   |
| Trial De Novo                     | \$75.00  | 0      | 0      | \$0.00         | \$0.0                     |
| Criminal Fines                    | varies   | 69     | 0      | \$0.00         | \$56,288.0                |
| Felony Surcharge                  | varies   | 168    | 0      | \$45,026.00    | \$0.0                     |
| Misdemeanor Surcharge             | varies   | 98     | 0      | \$15,716.00    | \$0.0                     |
| Violation Surcharge               | varies   | 55     | 0      | \$10,701.00    | \$0.0                     |
| Sex Offender Registration         | \$50.00  | 10     | 0      | \$500.00       | \$0.0                     |
| DNA Data Bank Registration        | \$50.00  | 188    | 0      | \$9,400.00     | \$0.0                     |
| Crime Victims Assistance Fee      | varies   | 268    | 0      | \$7,760.00     | \$0.0                     |
| Supplemental Sex Offender         | \$0.00   | 9      | 0      | \$9,000.00     | \$0.0                     |
| Criminal Penalty for DWI          | varies   | 75     | 0      | \$14,475.00    | \$0.0                     |
| Criminal Fine for DWI             | varies   | 106    | 0      | \$0.00         | \$60,797.0                |
| Domestic Partnership New filings  | \$25.00  | 228    | 0      | \$0.00         | \$5,700.0                 |
| Domestic Partnership Amendments   | \$25.00  | 0      | 0      | \$0.00         |                           |
| Domestic Partnership Terminations | \$25.00  | 32     | 0      | \$0.00         | \$0.0                     |
| Authentication of Notaries Public | \$3.00   | 13,688 | 0      | \$0.00         |                           |
| Character Cards Filed             | \$10.00  | 68     | 0      | \$0.00         | \$41,064.0                |
| Character Cards Issued            | \$5.00   | 49     | 0      |                | \$680.0                   |
| Notary Public Renewals            | \$20.00  | 2,409  | 0      | \$0.00         | \$245.0                   |
| Business Filing Report            | \$20.00  | 2,409  | 0      |                | \$48,180.0                |
| Foreclosure Filing Report         | \$20.00  | 24     | 0      | \$0.00         | \$0.0                     |
| Judgment/Lien Report              | \$30.00  | 0      |        | \$0.00         | \$480.0                   |
| Other Filings & Services          | varies   |        | 0      | \$0.00         | \$0.0                     |
| Adjustments                       | Faries   | 1,971  | 0      | \$19.75        | \$13,263.1                |
| Total Legal Division:             |          |        |        | \$6,269,148.75 | -\$471.0<br>\$1,023,670.1 |