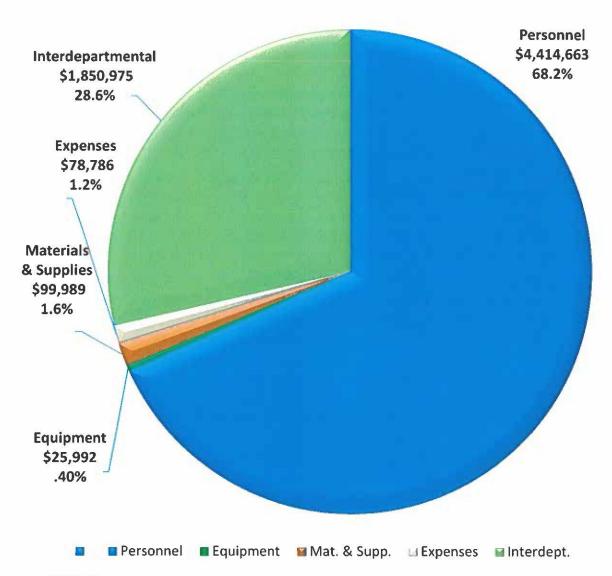

## **2024 EXPENSES AT \$6,470,405**

#### 2024 Expenses

Our largest expenses are personnel costs which include salaries and overtime, representing approximately 68% of our expenses for 2024. Interdepartmental charges represent the next largest portion of our expense budget, at approximately 28% of our budget funding items such as our DoIT support team, the Archives, Department of Public Works and Transportation, and the Law Department. Our general expenses, which make up approximately 1% of our expense budget, include items such as scanning and equipment rental. Our materials and supplies expenses continue to remain modest at less than 2% as our e-initiatives expand and additional and replacement equipment making up less than 1% of the budgeted expenses.