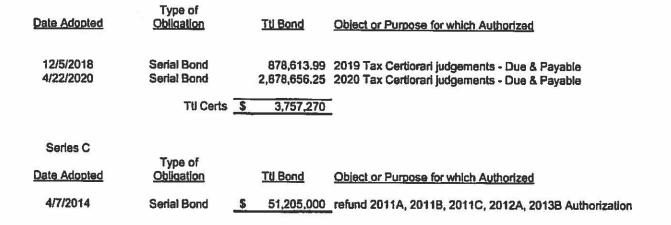

Series A \$71,865,612 General Obligation Series B \$3,757,270 General Obligation (Federally Taxable) Series C \$51,205,000 General Obligation-Refunding Bonds (Federally Taxable)

The Series A & B transactions are scheduled to close on October 28. The Series C transaction is scheduled to close on November 5. Please find attached a Debt Statement as of September 30, 2020.